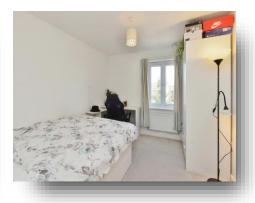

#### **Bedroom:**

9' 11" x 11' 8" ( 3.02m x 3.56m )

Double glazed window to rear aspect and radiator.

#### **Bedroom:**

10' 8" x 8' 1" ( 3.25m x 2.46m )

Double glazed window to rear aspect and radiator.