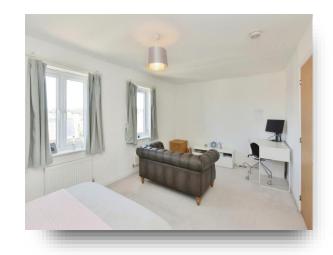

#### **Bedroom:**

9' 11" x 11' 8" ( 3.02m x 3.56m )

Double glazed window to rear aspect and radiator.

#### **Bedroom:**

10' 8" x 8' 1" ( 3.25m x 2.46m )

Double glazed window to rear aspect and radiator.

#### **Bedroom:**

18' 3" x 16' 9" ( 5.56m x 5.11m )

Two double glazed windows to rear aspect and two radiators.