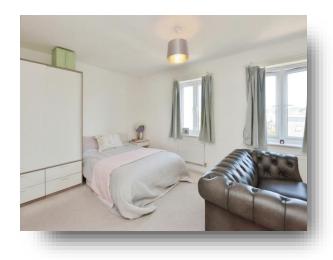

#### **Bedroom:**

9' 11" x 11' 8" ( 3.02m x 3.56m )

Double glazed window to rear aspect and radiator.

#### **Bedroom:**

10' 8" x 8' 1" ( 3.25m x 2.46m )

Double glazed window to rear aspect and radiator.

#### **Bedroom:**

18' 3" x 16' 9" ( 5.56m x 5.11m )

Two double glazed windows to rear aspect and two radiators.