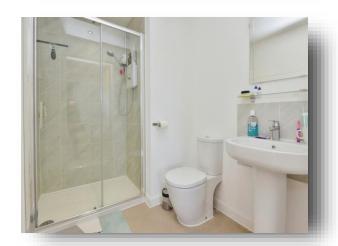

#### **Bathroom:**

Suite comprising: Bath with shower over, WC, heated towel rail, wash hand basin, shaving point and extractor fan.

#### **En-Suite:**

Suite comprising: Double walk in shower, WC, wash hand basin, heated towel rail and extractor fan.

Two allocated car parking spaces.