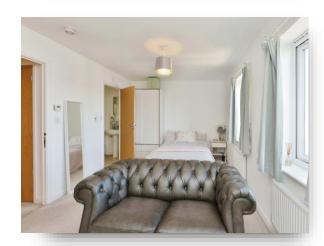

#### **Bedroom:**

9' 11" x 11' 8" ( 3.02m x 3.56m )

Double glazed window to rear aspect and radiator.

#### **Bedroom:**

10' 8" x 8' 1" ( 3.25m x 2.46m )

Double glazed window to rear aspect and radiator.