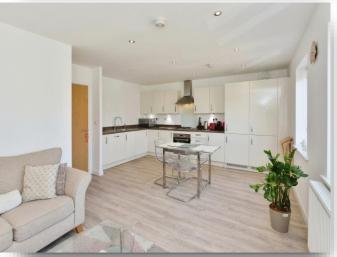

#### Kitchen:

18' 4" x 15' 3" ( 5.59m x 4.65m )

Fitted with a range of units to both base and eye level with worksurfaces over, stainless steel sink unit with mixer taps over, built in oven, gas hob with extractor fan, built in fridge freezer, dishwasher, washing machine, radiator and double glazed window to rear aspect.