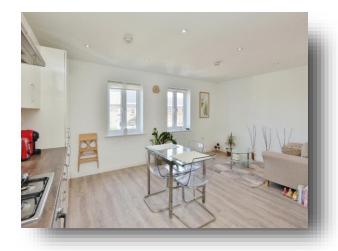

#### Kitchen:

18' 4" x 15' 3" ( 5.59m x 4.65m )

Fitted with a range of units to both base and eye level with worksurfaces over, stainless steel sink unit with mixer taps over, built in oven, gas hob with extractor fan, built in fridge freezer, dishwasher, washing machine, radiator and double glazed window to rear aspect.