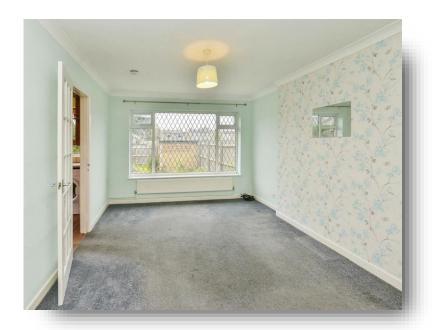

## **Living Room:**

12' 5" x 16' 5" ( 3.78m x 5.00m )

Double glazed window to rear aspect and large gas radiator.