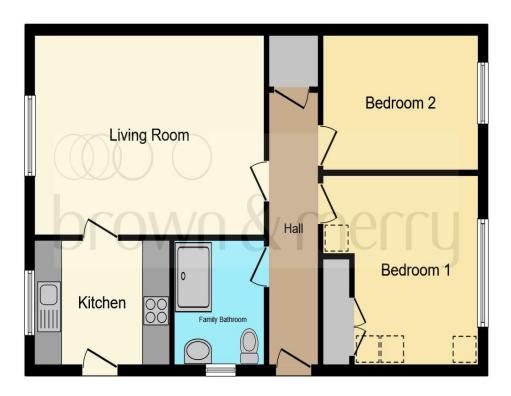

#### **Entrance Hall:**

Enter via front door, radiator and doors to all rooms.

## **Living Room:**

12' 5" x 16' 5" ( 3.78m x 5.00m )

Double glazed window to rear aspect and large gas radiator.

#### **Bedroom One:**

11' x 11' 11" ( 3.35m x 3.63m )

Double glazed window to front aspect, built in wardrobes with fitted side drawers and radiator.

#### **Bedroom Two:**

11' x 8' 3" ( 3.35m x 2.51m )

Double glazed window to front aspect and radiator.

## **Family Bathroom:**

Suite comprising: Walk in electric shower, WC, wash hand basin, radiator and double glazed window to side aspect.

#### Rear:

With Astro turf, block paved area, slab pathway leading to front aspect and mature hedge.

This floor plan is for illustrative purposes only. It is not drawn to scale. Any measurements, floor areas (including any total floor area), openings and orientation are approximate. No details are guaranteed, they cannot be relied upon for any purpose and they do not form part of any agreement. No liability is taken for any error, omission or misstatement. A party must rely upon its own inspection(s). Powered by www.focalagent.com