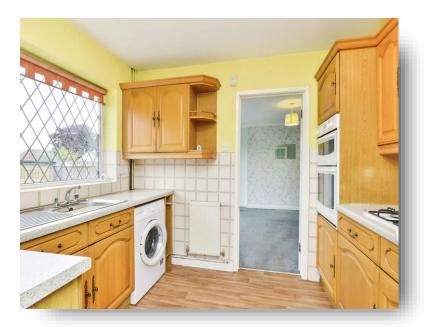

#### Kitchen:

Fitted with a range of units to both base and eye level and worktops over, stainless steel sink/drainer with taps over, built in fridge freezer, space for integral oven, gas hob, washing machine, boiler, double glazed window to rear aspect and single door to side aspect.