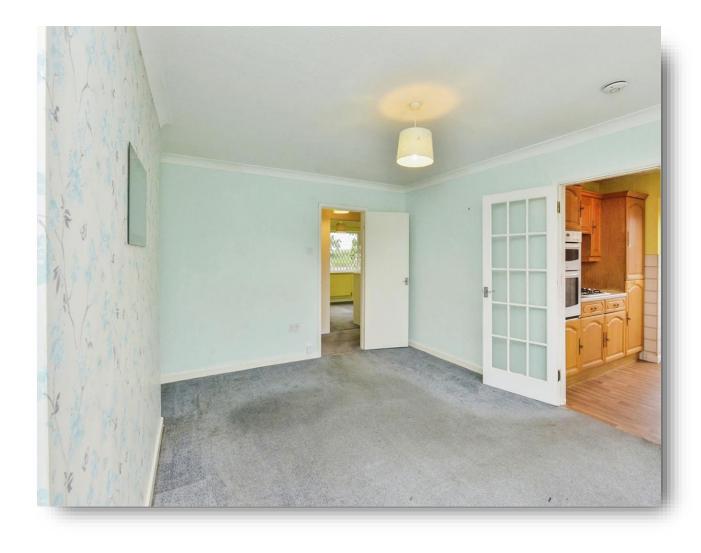

## **Living Room:**

12' 5" x 16' 5" ( 3.78m x 5.00m )

Double glazed window to rear aspect and large gas radiator.