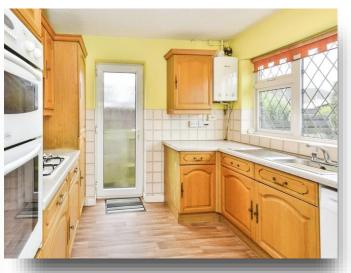

#### Kitchen:

Fitted with a range of units to both base and eye level and worktops over, stainless steel sink/drainer with taps over, built in fridge freezer, space for integral oven, gas hob, washing machine, boiler, double glazed window to rear aspect and single door to side aspect.