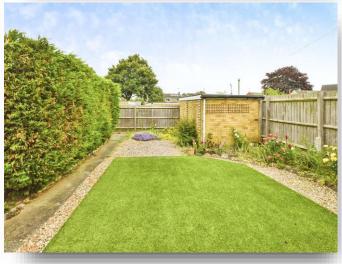

#### Rear:

With Astro turf, block paved area, slab pathway leading to front aspect and mature hedge.

This floor plan is for illustrative purposes only. It is not drawn to scale. Any measurements, floor areas (including any total floor area), openings and orientation are approximate. No details are guaranteed, they cannot be relied upon for any purpose and they do not form part of any agreement. No liability is taken for any error, omission or misstatement. A party must rely upon its own inspection(s). Powered by www.focalagent.com