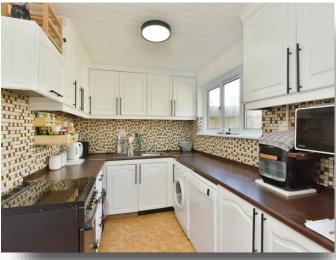

## **Kitchen / Dining Room:**

21' 11" x 8' 7" ( 6.68m x 2.62m )

A range of eye and base level units with worktop surfaces, stainless steel sink with mixer tap, space for utilities and a double glazed window to the rear aspect. The dining area has space for a large dining table, doors to the sitting room and sliding patio doors to the rear aspect.