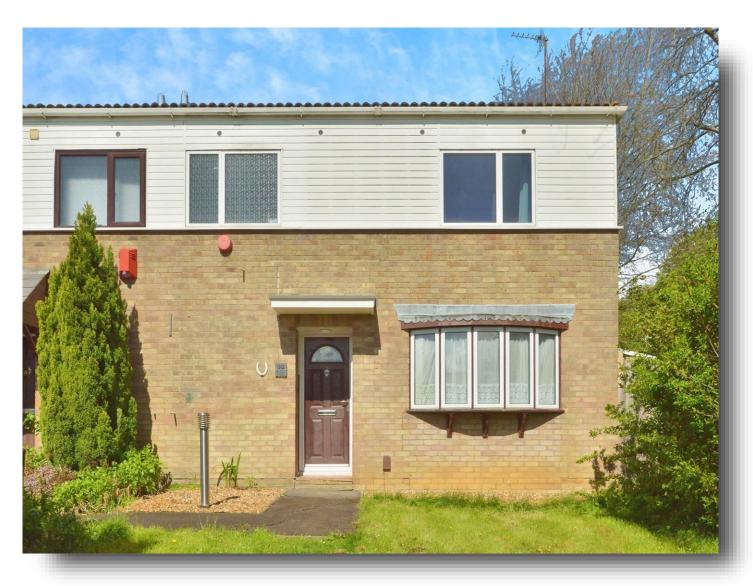

# White Alder, Stacey Bushes, Milton Keynes

Situated in STACEY BUSHES is this THREE bedroom END OF TERRACE with entrance hall, cloakroom, storage cupboard, kitchen/dining room, sitting room, three bedrooms, family bathroom, enclosed rear garden and a carport with off road parking.

#### Front:

A pitched roof car port with driveway for two vehicles.