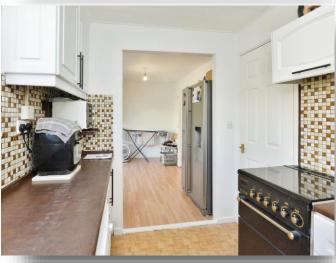

## **Kitchen / Dining Room:**

21' 11" x 8' 7" ( 6.68m x 2.62m )

A range of eye and base level units with worktop surfaces, stainless steel sink with mixer tap, space for utilities and a double glazed window to the rear aspect. The dining area has space for a large dining table, doors to the sitting room and sliding patio doors to the rear aspect.