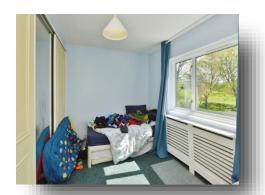

#### **Bedroom Two:**

11' 10" x 8' 3" ( 3.61m x 2.51m )

Carpet flooring, double glazed window to the front aspect, radiator and fitted wardrobes.

#### **Bedroom Three:**

9' 9" x 7' 7" ( 2.97m x 2.31m )

Carpet flooring, double glazed window to the rear aspect and a radiator.