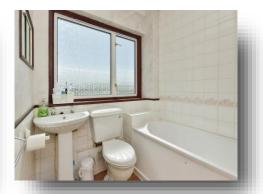

### **Bathroom:**

Low level WC, hand wash basin, panel bath, tiled splashbacks and an obscured window to front aspect.