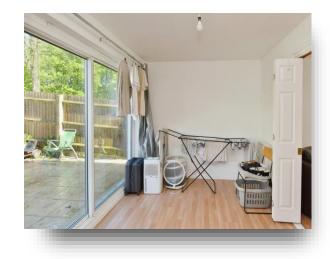

## **Kitchen / Dining Room:**

21' 11" x 8' 7" ( 6.68m x 2.62m )

A range of eye and base level units with worktop surfaces, stainless steel sink with mixer tap, space for utilities and a double glazed window to the rear aspect. The dining area has space for a large dining table, doors to the sitting room and sliding patio doors to the rear aspect.