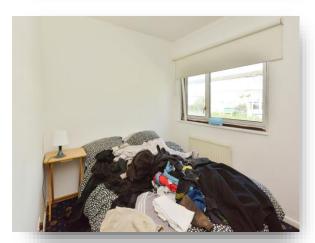

#### **Bedroom One:**

11' 10" x 11' 2" ( 3.61m x 3.40m )

Carpet flooring, double glazed window to the rear aspect, radiator and storage cupboard.