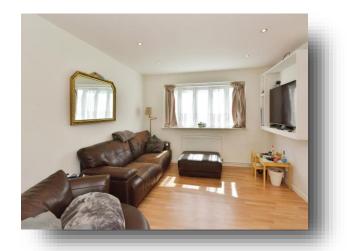

## **Sitting Room:**

12' 9" x 11' 10" ( 3.89m x 3.61m )

Double glazed window to the front aspect, spotlights to the ceiling and double doors to the dining area.