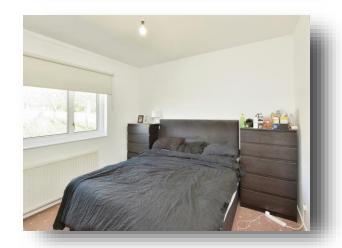

#### **Bedroom One:**

11' 10" x 11' 2" ( 3.61m x 3.40m )

Carpet flooring, double glazed window to the rear aspect, radiator and storage cupboard.