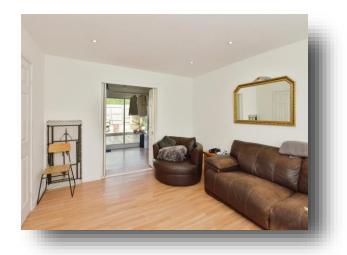

## **Sitting Room:**

12' 9" x 11' 10" ( 3.89m x 3.61m )

Double glazed window to the front aspect, spotlights to the ceiling and double doors to the dining area.