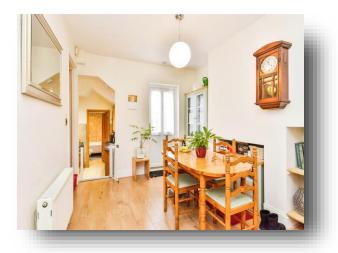

## **Dining Area:**

10' 6" x 9' 10" ( 3.20m x 3.00m ) Double glazed single door to rear aspect and radiator.