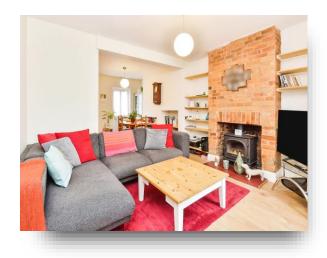

#### Living Area:

12' 6" x 11' 2" (  $3.81m \times 3.40m$  ) Window to front aspect, brick built fireplace with stove and tiled hearth and radiator.

## **Dining Area:**

10' 6" x 9' 10" ( 3.20m x 3.00m ) Double glazed single door to rear aspect and radiator.