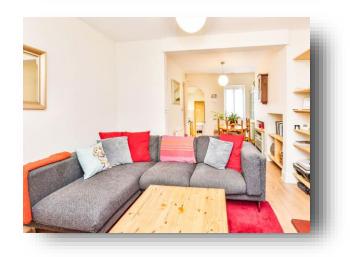

#### Living Area:

12' 6" x 11' 2" (  $3.81m \times 3.40m$  ) Window to front aspect, brick built fireplace with stove and tiled hearth and radiator.

## **Dining Area:**

10' 6" x 9' 10" ( 3.20m x 3.00m ) Double glazed single door to rear aspect and radiator.