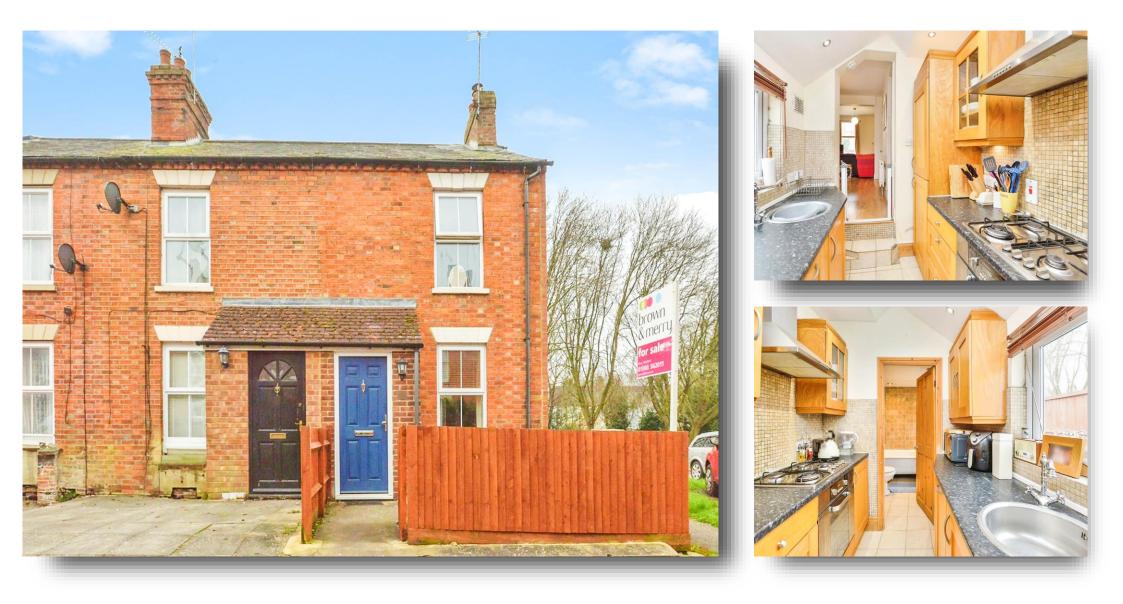

## King Street, Stony Stratford, Milton Keynes

A TWO bedroom END OF TERRACE HOUSE situated in popular Stony Stratford with living area, dining area, KITCHEN with some BUILT-IN APPLIANCES, downstairs family bathroom with underfloor heating, two bedrooms and to the outside there is a patio GARDEN to REAR.

## Kitchen:

7' 10" x 6' 7" (2.39m x 2.01m) Fitted with a range of units to both base and eye level with work surface over, round stainless steel sink with mixer taps over, built in oven with gas hob and extractor fan over, underfloor heating, ceramic tiled flooring, built in dishwasher, built in fridge freezer and window to side aspect.

## King Street, Stony Stratford, Milton **Keynes**

- TWO BEDROOM END OF TERRACE ٠
- FITTED KITCHEN WITH BUILT IN OVEN, HOB AND EXTRACTOR FAN
- DOWNSTAIRS FAMILY BATHROOM .
- LIVING AREA AND DINING AREA
- **REAR GARDEN** .