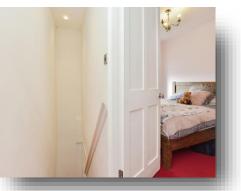

#### Bathroom:

Three piece suite comprising: Bath with mixer taps and hand held shower over, WC, wash hand basin, underfloor heating, ceramic tiled flooring and window to rear aspect. **Landing:** Stairs rising to first floor landing.

#### **Bedroom One:**

11' 2" x 9' 10" (  $3.40m\ x\ 3.00m$  ) Window to front aspect and radiator.

## **Bedroom Two:**

12' 6" x 10' 10" ( 3.81m x 3.30m ) Window to rear aspect and radiator. Outside: Front:

Enclosed by fence and pathway leading to front door.