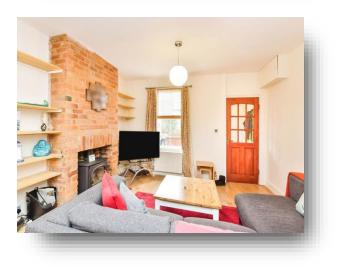

#### Living Area:

12' 6" x 11' 2" (  $3.81m \times 3.40m$  ) Window to front aspect, brick built fireplace with stove and tiled hearth and radiator.