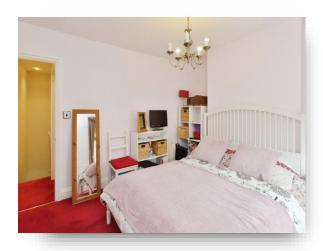

#### **Bedroom One:**

11' 2" x 9' 10" (  $3.40m\ x\ 3.00m$  ) Window to front aspect and radiator.

## **Bedroom Two:**

12' 6" x 10' 10" ( 3.81m x 3.30m ) Window to rear aspect and radiator. Outside: Front:

Enclosed by fence and pathway leading to front door.