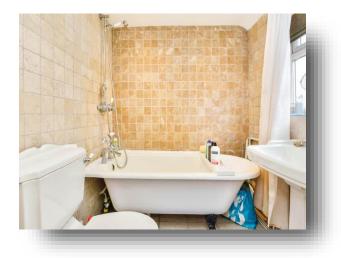

#### Bathroom:

Three piece suite comprising: Bath with mixer taps and hand held shower over, WC, wash hand basin, underfloor heating, ceramic tiled flooring and window to rear aspect. **Landing:** Stairs rising to first floor landing.