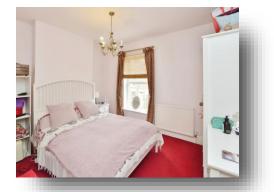

#### **Bedroom One:**

11' 2" x 9' 10" (  $3.40m\ x\ 3.00m$  ) Window to front aspect and radiator.

## **Bedroom Two:**

12' 6" x 10' 10" ( 3.81m x 3.30m ) Window to rear aspect and radiator. Outside: Front:

Enclosed by fence and pathway leading to front door.