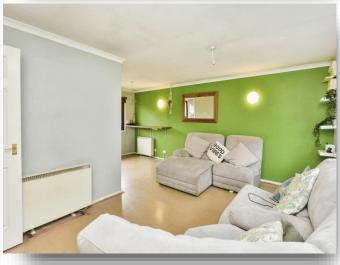

## **Living / Dining Room:**

16' x 19' 11" ( 4.88m x 6.07m )

L shaped room with double glazed box bay window to the front aspect, double glazed door and windows to the rear aspect, two electric heaters and door to kitchen.