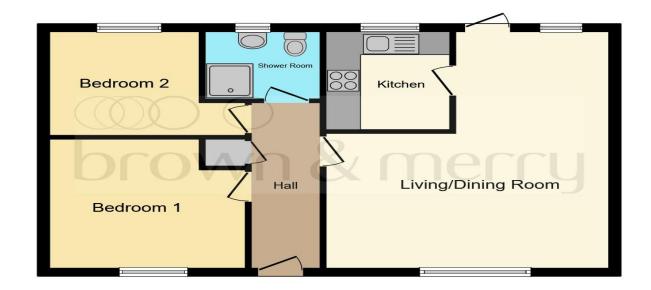

# Clay Hill, Two Mile Ash, Milton Keynes

- TWO BEDROOM DETACHED BUNGALOW
- LIVING/DINING ROOM
- ENCLOSED REAR GARDEN
- DRIVEWAY PROVIDING TWO CARS
- SINGLE GARAGE

Tenure: Freehold EPC Rating: E

£350,000

This floor plan is for illustrative purposes only. It is not drawn to scale. Any measurements, floor areas (including any total floor area), openings and orientation are approximate. No details are guaranteed, they cannot be relied upon for any purpose and they do not form part of any agreement. No liability is taken for any error, omission or misstatement. A party must rely upon its own inspection(s). Powered by www.focalagent.com