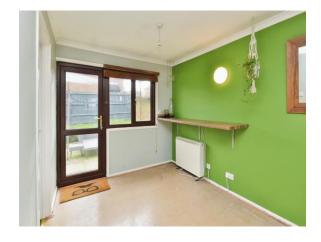

## **Living / Dining Room:**

16' x 19' 11" ( 4.88m x 6.07m )

L shaped room with double glazed box bay window to the front aspect, double glazed door and windows to the rear aspect, two electric heaters and door to kitchen.

#### Kitchen:

8' 4" x 7' 2" ( 2.54m x 2.18m )

A range of eye and base level units with worktop surfaces, stainless steel sink with mixer taps over, double glazed window to the rear aspect, tiled splashbacks, space for various utility items, white goods can be included in the sale (subject to negotiation).