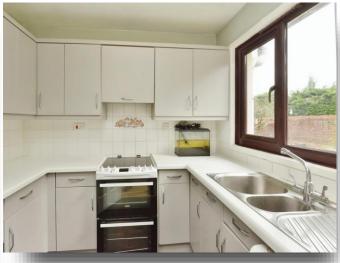

#### Kitchen:

8' 4" x 7' 2" ( 2.54m x 2.18m )

A range of eye and base level units with worktop surfaces, stainless steel sink with mixer taps over, double glazed window to the rear aspect, tiled splashbacks, space for various utility items, white goods can be included in the sale (subject to negotiation).