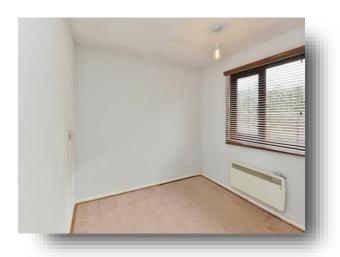

#### **Bedroom One:**

11' 11" x 10' 4" ( 3.63m x 3.15m ) Double glazed window to the front aspect and electric heater.

#### **Bedroom Two:**

9' 1" x 8' 5" ( 2.77m x 2.57m ) Double glazed window to the rear aspect and electric heater.