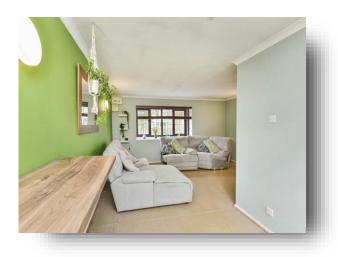

## **Living / Dining Room:**

16' x 19' 11" ( 4.88m x 6.07m )

L shaped room with double glazed box bay window to the front aspect, double glazed door and windows to the rear aspect, two electric heaters and door to kitchen.