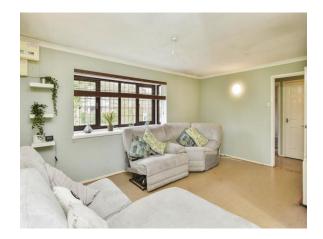

## **Living / Dining Room:**

16' x 19' 11" ( 4.88m x 6.07m )

L shaped room with double glazed box bay window to the front aspect, double glazed door and windows to the rear aspect, two electric heaters and door to kitchen.