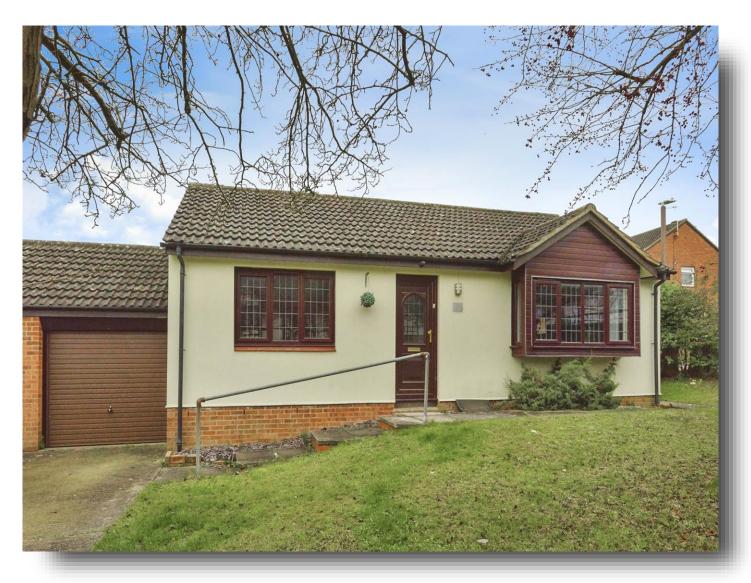

# Clay Hill, Two Mile Ash, Milton Keynes

Situated in TWO MILE ASH with NO UPPER CHAIN is this TWO bedroom DETACHED BUNGALOW with entrance hall, living/dining room, kitchen, two double bedrooms, family bathroom, fully enclosed rear garden, SINGLE GARAGE and driveway providing parking for two cars.

### Front:

Mainly laid to lawn with hedge borders.

**Single Garage And Driveway:**With up and over door to the front, rear door to the garden and parking for two cars back to back.