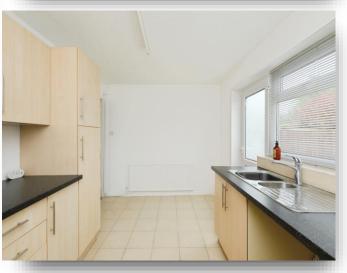

#### Kitchen

9' x 12' 11" ( 2.74m x 3.94m )

Well fitted kitchen having a ranger of base and wall units set above and below worksurfaces. Inset stainless steel sink and drainer. Space for cooker and space for fridge/freezer. Plumbing for washing machine, central heating radiator and rear facing double glazed window and door.