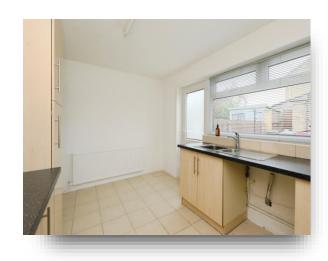

#### Kitchen

9' x 12' 11" ( 2.74m x 3.94m )

Well fitted kitchen having a ranger of base and wall units set above and below worksurfaces. Inset stainless steel sink and drainer. Space for cooker and space for fridge/freezer. Plumbing for washing machine, central heating radiator and rear facing double glazed window and door.