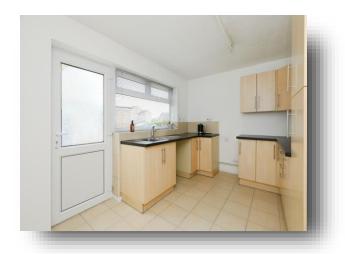

#### Kitchen

9' x 12' 11" ( 2.74m x 3.94m )

Well fitted kitchen having a ranger of base and wall units set above and below worksurfaces. Inset stainless steel sink and drainer. Space for cooker and space for fridge/freezer. Plumbing for washing machine, central heating radiator and rear facing double glazed window and door.