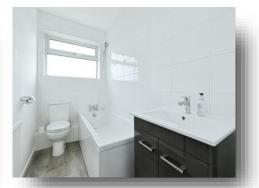

#### **Bathroom**

Three piece suite comprises low flush Wc, vanity hand wash basin, panelled bath with mixer shower over. Vinyl flooring, central heating radiator and double glazed window.