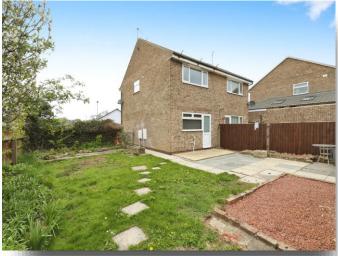

#### **Outside And Gardens**

To the front is a large pebbled area and a driveway which extends to the detached garage. The rear boasts a patio area with lawned garden with planted borders with shrubs.