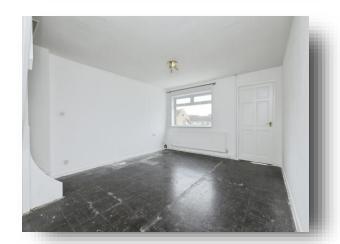

#### Lounge

17' 4" x 12' 10" ( 5.28m x 3.91m )

Double glazed front facing window, two central heating radiators and stairs rising to the first floor.