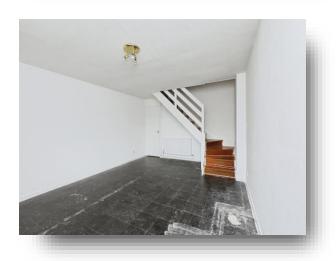

#### Lounge

17' 4" x 12' 10" ( 5.28m x 3.91m )

Double glazed front facing window, two central heating radiators and stairs rising to the first floor.