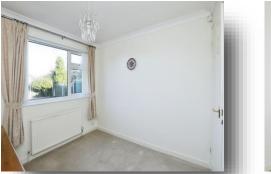

#### **Bedroom One**

12' To front of wardrobes x 8' ( 3.66m To front of wardrobes x 2.44m ) Mirror fronted fitted wardrobes to one wall. Rear facing double glazed window and central heating radiator.

#### **Bedroom Two**

9' x 8' (2.74m x 2.44m) Rear facing double glazed window and central heating radiator.