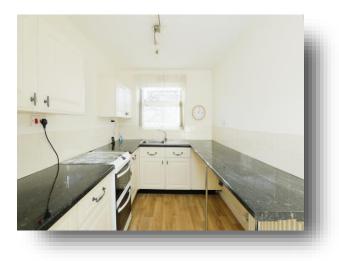

#### Kitchen

11' x 7' (3.35m x 2.13m) Fitted kitchen with a range of cream wall and base units set above and below worksurfaces incorporating stainless steel sink and drainer. Space for gas cooker and space for fridge freezer. Breakfast bar, central heating radiator and front facing double glazed window.