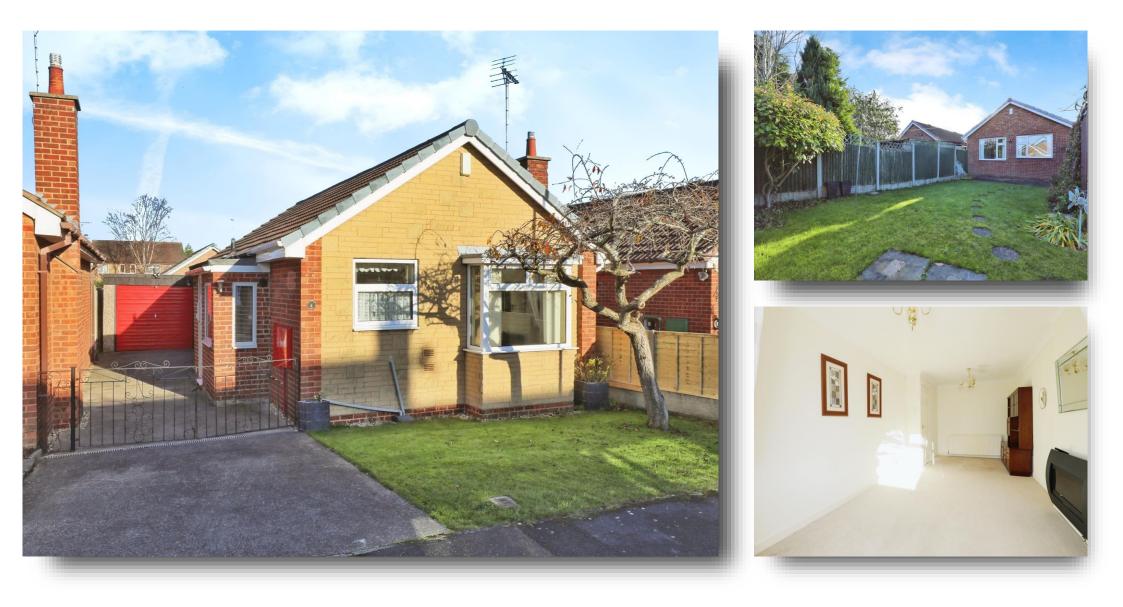

# Rydal Road, Dinnington Sheffield

Spacious TWO bedroom DETACHED bungalow in Dinnington. Benefiting from OFF ROAD PARKING and DETACHED GARAGE!! Offered for sale with NO UPWARD CHAIN!! \*\*\* £210,000 \*\*\*

#### Side Porch

Side facing double glazed door leading into entrance porch having front and side facing double glazed windows. Tiled flooring, central heating radiator and wall mounted boiler.

#### Lounge

19' Into bay x 10' MAX ( 5.79m Into bay x 3.05m MAX ) Spacious lounge with the main focal point of the room being wall mounted gas fire. Front facing double glazed bay window and central heating radiator. Coving to ceiling.

### **Outside Space**

Open plan frontage with laid to lawn garden and double gates to driveway. Side driveway leading to detached garage. To the rear of the property is a further laid to lawn garden having fencing to sides. Security light and outdoor tap.