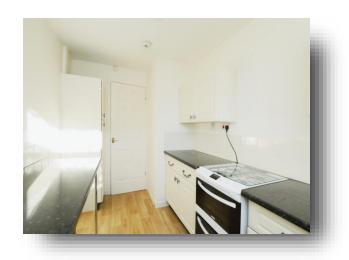

#### Kitchen

11' x 7' (3.35m x 2.13m) Fitted kitchen with a range of cream wall and base units set above and below worksurfaces incorporating stainless steel sink and drainer. Space for gas cooker and space for fridge freezer. Breakfast bar, central heating radiator and front facing double glazed window.