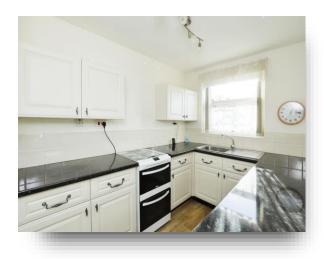

#### Kitchen

11' x 7' (3.35m x 2.13m) Fitted kitchen with a range of cream wall and base units set above and below worksurfaces incorporating stainless steel sink and drainer. Space for gas cooker and space for fridge freezer. Breakfast bar, central heating radiator and front facing double glazed window.