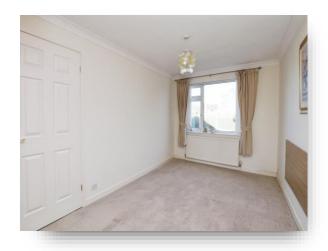

#### **Bedroom One**

12' To front of wardrobes x 8' ( 3.66m To front of wardrobes x 2.44m ) Mirror fronted fitted wardrobes to one wall. Rear facing double glazed window and central heating radiator.

#### **Bedroom Two**

9' x 8' (2.74m x 2.44m) Rear facing double glazed window and central heating radiator.