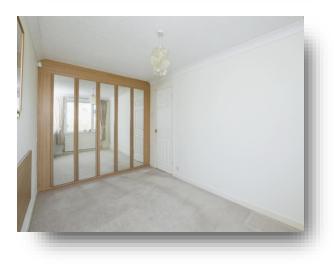

#### **Bedroom One**

12' To front of wardrobes x 8' ( 3.66m To front of wardrobes x 2.44m ) Mirror fronted fitted wardrobes to one wall. Rear facing double glazed window and central heating radiator.