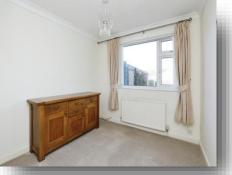

#### **Bedroom One**

12' To front of wardrobes x 8' ( 3.66m To front of wardrobes x 2.44m ) Mirror fronted fitted wardrobes to one wall. Rear facing double glazed window and central heating radiator.

#### **Bedroom Two**

9' x 8' (2.74m x 2.44m) Rear facing double glazed window and central heating radiator.