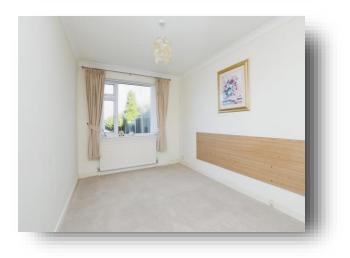

#### **Bedroom One**

12' To front of wardrobes x 8' ( 3.66m To front of wardrobes x 2.44m ) Mirror fronted fitted wardrobes to one wall. Rear facing double glazed window and central heating radiator.

#### **Bedroom Two**

9' x 8' (2.74m x 2.44m) Rear facing double glazed window and central heating radiator.