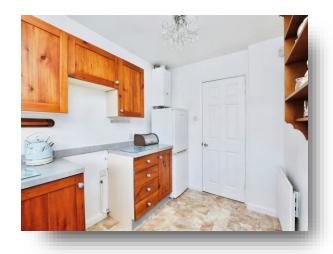

#### Kitchen

10' x 7' (3.05m x 2.13m)

Fitted kitchen with a range of wall and base units set above and below worksurfaces incorporating stainless steel sink and drainer. Space for gas cooker, fridge freezer and plumbing for washing machine. Front facing double glazed window and central heating radiator. Wall mounted boiler.