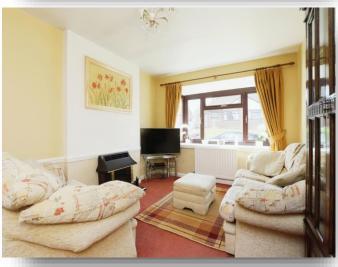

## Lounge

18' 10" x 10' MAX ( 5.74m x 3.05m MAX ) Spacious lounge with the main focal point of the room being the fireplace housing gas fire. Front facing double glazed box bay window and further side facing double glazed window. Two central heating radiators.