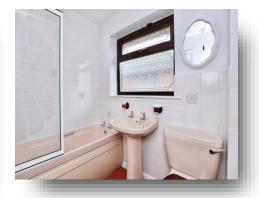

#### **Bathroom**

Three piece suite comprising low flush wc, pedestal wash hand basin and paneled bath with shower over. Partial tiling to walls, central heating radiator and side facing double glazed window.