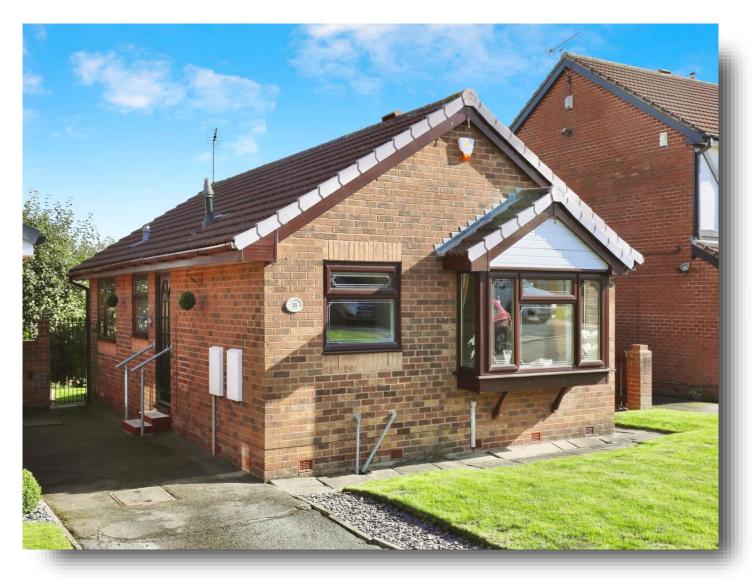

# **Brampton Meadows, Thurcroft Rotherham**

Spacious TWO bedroom DETACHED BUNGALOW in Thurcroft having OFF ROAD PARKING and enclosed REAR GARDEN. Offered for sale with NO UPWARD CHAIN!!

## **Outside Space**

Open plan laid to lawn garden to the front with driveway to the side. Possible space for caravan. Private laid to lawn garden to the rear accessed via two side gates having a range of mature plants and shrubs to borders. Paved patio area prefect for garden furniture. Shed.