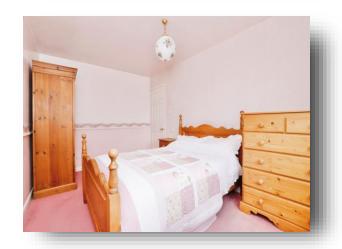

#### **Bedroom One**

 $13' \times 8' \cdot 11'' (3.96m \times 2.72m)$ Rear facing double glazed window and central heating radiator.

#### **Bedroom Two**

9' 10" x 8' 10" (  $3.00 \, \text{m} \times 2.69 \, \text{m}$  ) Side facing double glazed window and central heating radiator.