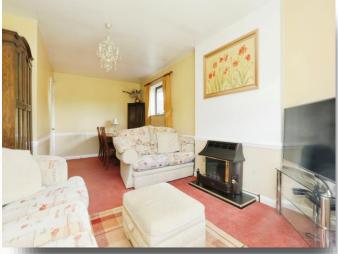

## Lounge

18' 10" x 10' MAX ( 5.74m x 3.05m MAX ) Spacious lounge with the main focal point of the room being the fireplace housing gas fire. Front facing double glazed box bay window and further side facing double glazed window. Two central heating radiators.