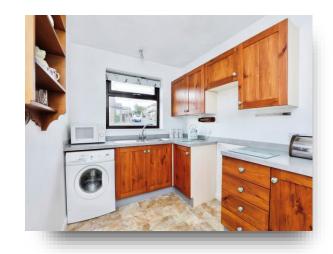

#### Kitchen

10' x 7' (3.05m x 2.13m)

Fitted kitchen with a range of wall and base units set above and below worksurfaces incorporating stainless steel sink and drainer. Space for gas cooker, fridge freezer and plumbing for washing machine. Front facing double glazed window and central heating radiator. Wall mounted boiler.