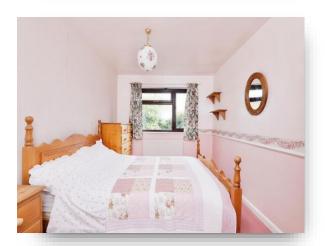

#### **Bedroom One**

 $13' \times 8' \cdot 11'' (3.96m \times 2.72m)$ Rear facing double glazed window and central heating radiator.

#### **Bedroom Two**

9' 10" x 8' 10" (  $3.00 \, \text{m} \times 2.69 \, \text{m}$  ) Side facing double glazed window and central heating radiator.