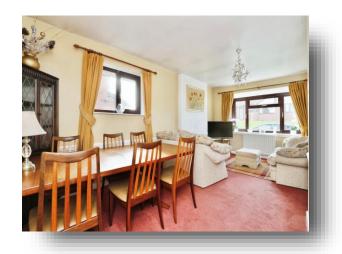

## Lounge

18' 10" x 10' MAX ( 5.74m x 3.05m MAX ) Spacious lounge with the main focal point of the room being the fireplace housing gas fire. Front facing double glazed box bay window and further side facing double glazed window. Two central heating radiators.