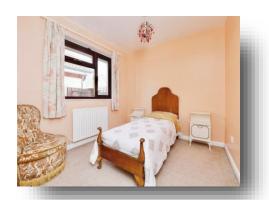

#### **Bedroom One**

 $13' \times 8' \cdot 11'' (3.96m \times 2.72m)$ Rear facing double glazed window and central heating radiator.

#### **Bedroom Two**

9' 10" x 8' 10" (  $3.00 \, \text{m} \times 2.69 \, \text{m}$  ) Side facing double glazed window and central heating radiator.