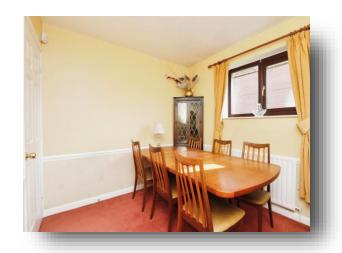

## Lounge

18' 10" x 10' MAX ( 5.74m x 3.05m MAX ) Spacious lounge with the main focal point of the room being the fireplace housing gas fire. Front facing double glazed box bay window and further side facing double glazed window. Two central heating radiators.