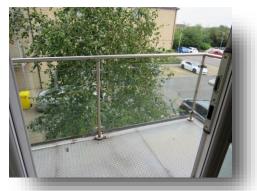

69m x 3.66m Into doorway ) Walk in storage cupboard. Double glazed window and electric wall mounted heater.

#### Bathroom

Three piece suite comprising low flush wc, pedestal wash hand basin and paneled bath with shower over. Partial tiling to walls.

### **Outside Space**

Gated entrance and one allocated parking space.





## welcome to

# Heritage Court Rotherham Road, **Dinnington Sheffield**

- \*\* CASH BUYERS ONLY \*\*
- FIRST FLOOR
- NO UPWARD CHAIN
- GATED ENTRANCE
- ALLOCATED PARKING SPACE

#### Tenure: Leasehold EPC Rating: D

This is a Leasehold property. We are awaiting further details about the Term of the lease. For further information please contact the branch. Please note additional fees could be incurred for items such as Leasehold packs.

offers in excess of

£80,000





### view this property online williamhbrown.co.uk/Property/DGT107179



Property Ref:

DGT107179 - 0005

1. MONEY LAUNDERING REGULATIONS Intending purchasers will be asked to produce identification documentation at a later stage and we would ask for your co-operation in order that there is no delay in agreeing the sale. 2. These particulars do not constitute part or all of an offer or contract. 3. The measurements indicated are supplied for guidance only and as such must be considered incorrect. Potential buyers are advised to recheck measurements before committing to any expense. 4. We have not tested any apparatus, equipment, fixtures or services and it is in the buyers interest to check the working condition of any appliances. 5. Where an EPC, or a Home Report (Scotland only) is hel