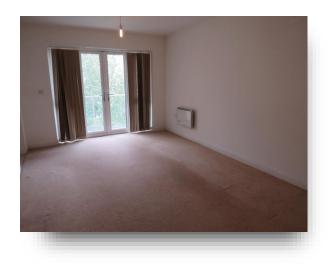

#### Lounge

17' x 13' Into doorway (  $5.18m \times 3.96m$  Into doorway ) Spacious lounge having electric wall mounted heater and double glazed french doors leading onto balcony.