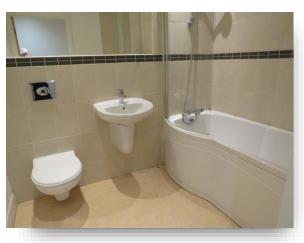

#### Bathroom

Three piece suite comprising low flush wc, pedestal wash hand basin and paneled bath with shower over. Partial tiling to walls.