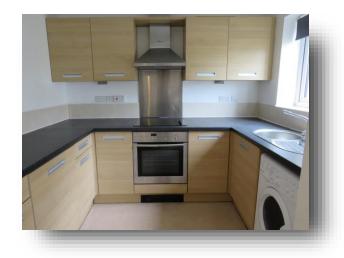

#### Kitchen

8' x 7' (2.44m x 2.13m) Fitted kitchen with a range of wall and base units set above and below worksurfaces incorporating stainless steel circular sink with double glazed window above. Integrated undercounter fridge, electric oven and hob with cookerhood over.