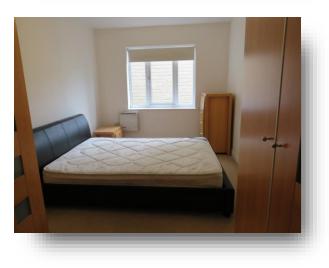

#### **Bedroom One**

15' x 8' 10" ( 4.57m x 2.69m ) Double glazed window and electric wall mounted heater.

#### **Bedroom Two**

 $8^{\prime}$  10" x 12' Into doorway ( 2.69m x 3.66m Into doorway ) Walk in storage cupboard. Double glazed window and electric wall mounted heater.