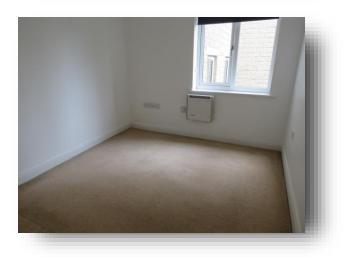

#### **Bedroom One**

15' x 8' 10" ( 4.57m x 2.69m ) Double glazed window and electric wall mounted heater.

#### **Bedroom Two**

 $8^{\prime}$  10" x 12' Into doorway ( 2.69m x 3.66m Into doorway ) Walk in storage cupboard. Double glazed window and electric wall mounted heater.