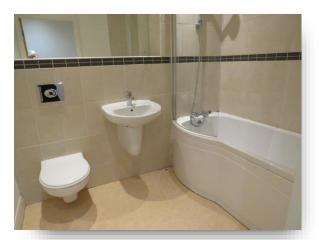

#### **Bathroom**

Three piece suite comprising low flush wc, pedestal wash hand basin and paneled bath with shower over. Partial tiling to walls.