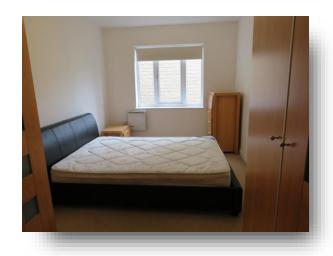

#### **Bedroom One**

15' x 8' 10" ( 4.57m x 2.69m )

Double glazed window and electric wall mounted heater.