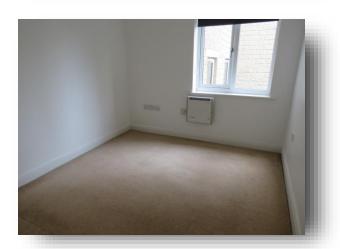

#### **Bedroom Two**

8' 10" x 12' Into doorway ( 2.69m x 3.66m Into doorway ) Walk in storage cupboard. Double glazed window and electric wall mounted heater.