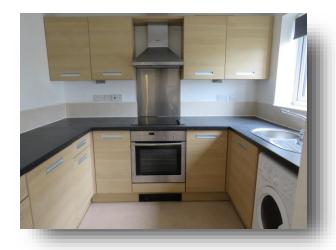

#### Kitchen

8' x 7' (2.44m x 2.13m)

Fitted kitchen with a range of wall and base units set above and below worksurfaces incorporating stainless steel circular sink with double glazed window above. Integrated undercounter fridge, electric oven and hob with cookerhood over.