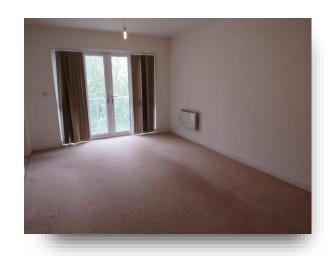

#### Lounge

17'  $\times$  13' Into doorway ( 5.18m  $\times$  3.96m Into doorway ) Spacious lounge having electric wall mounted heater and double glazed french doors leading onto balcony.