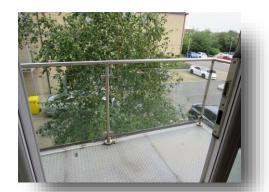

#### Lounge

17'  $\times$  13' Into doorway ( 5.18m  $\times$  3.96m Into doorway ) Spacious lounge having electric wall mounted heater and double glazed french doors leading onto balcony.