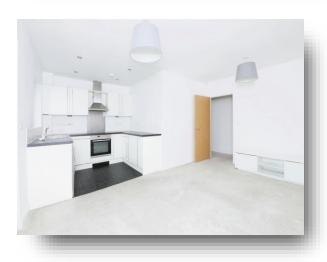

#### Lounge

15' 7" x 10' 4" ( 4.75m x 3.15m )

Having double glazed patio doors which open out to a balcony. Wall heater and carpeting to the floor.

#### **Kitchen**

8' 8" x 7' 7" ( 2.64m x 2.31m )

Open plan from the lounge and featuring wood effect vinyl floor covering, stainless steel sink and drainer set into a base unit with matching wall units. Built in electric hob, oven, dishwasher, under counter fridge and plumbing for washing machine. Front facing double glazed window.