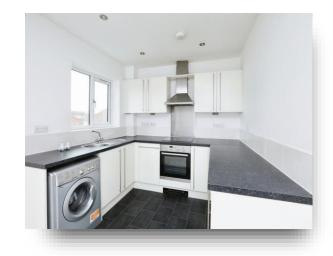

#### **Kitchen**

8' 8" x 7' 7" ( 2.64m x 2.31m )

Open plan from the lounge and featuring wood effect vinyl floor covering, stainless steel sink and drainer set into a base unit with matching wall units. Built in electric hob, oven, dishwasher, under counter fridge and plumbing for washing machine. Front facing double glazed window.