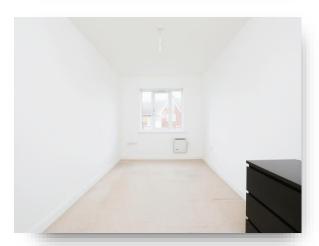

#### **Bedroom One**

15' 7" x 8' 9" ( 4.75m x 2.67m )

Main bedroom with double glazed window to the front elevation. Wall heater.

#### **Bedroom Two**

15' 7" x 8' 9" ( 4.75m x 2.67m )

Second double bedroom with wall heater and double glazed window to the front elevation.