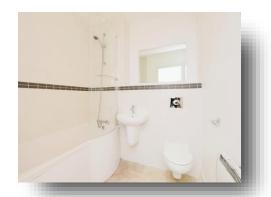

#### **Bathroom**

Having panelled bath, low flush WC, hand wash basin, spotlights to the ceiling and partial tiling to the walls.