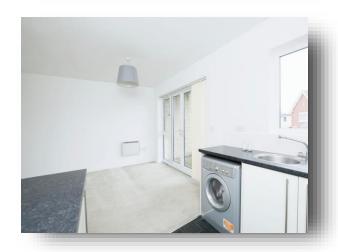

#### Lounge

15' 7" x 10' 4" ( 4.75m x 3.15m )

Having double glazed patio doors which open out to a balcony. Wall heater and carpeting to the floor.

#### **Kitchen**

8' 8" x 7' 7" ( 2.64m x 2.31m )

Open plan from the lounge and featuring wood effect vinyl floor covering, stainless steel sink and drainer set into a base unit with matching wall units. Built in electric hob, oven, dishwasher, under counter fridge and plumbing for washing machine. Front facing double glazed window.