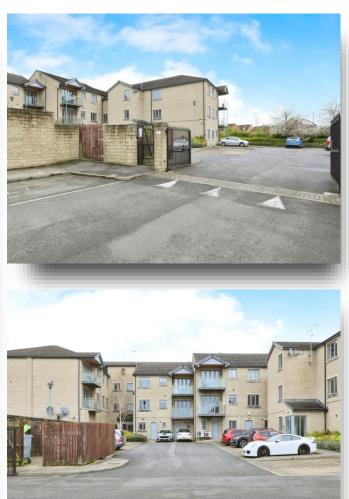

#### **Exterior**

The property is located within a gated enclosure with electronic gates which lead to an allocated parking space.