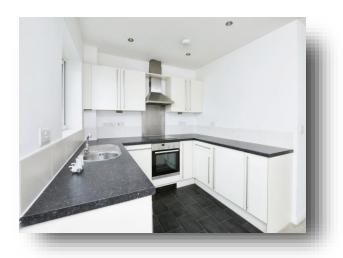

#### **Kitchen**

8' 8" x 7' 7" ( 2.64m x 2.31m )

Open plan from the lounge and featuring wood effect vinyl floor covering, stainless steel sink and drainer set into a base unit with matching wall units. Built in electric hob, oven, dishwasher, under counter fridge and plumbing for washing machine. Front facing double glazed window.