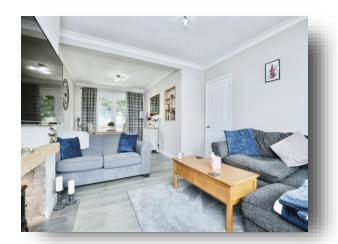

### **Lounge Diner**

22' 2" x 12' MAX ( 6.76m x 3.66m MAX ) Spacious lounge diner having laminate flooring throughout. Front facing double glazed window and rear facing French doors leading onto rear garden. Two central heating radiators.