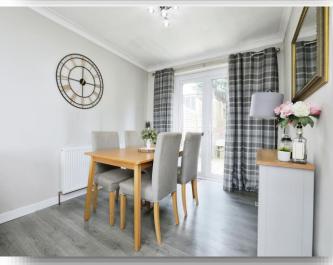

### **Lounge Diner**

22' 2" x 12' MAX ( 6.76m x 3.66m MAX ) Spacious lounge diner having laminate flooring throughout. Front facing double glazed window and rear facing French doors leading onto rear garden. Two central heating radiators.