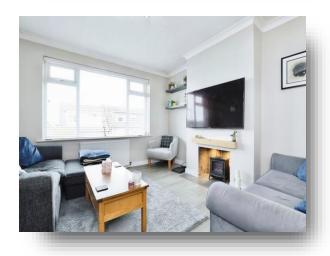

### **Lounge Diner**

22' 2" x 12' MAX ( 6.76m x 3.66m MAX ) Spacious lounge diner having laminate flooring throughout. Front facing double glazed window and rear facing French doors leading onto rear garden. Two central heating radiators.