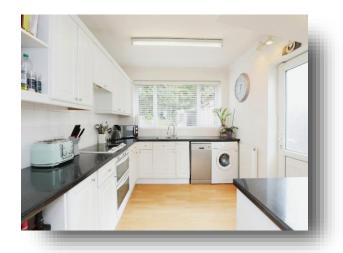

#### Kitchen

10' 3" x 9' 4" ( 3.12m x 2.84m )

Fitted kitchen with a range of wall and base units set above and below worksurfaces incorporating one and a half bowl sink and drainer. Electric oven and hob with cookerhood over. Plumbing for washing machine and space for fridge freezer. Tiling to splashback area. Rear facing double glazed window and side facing double glazed door.