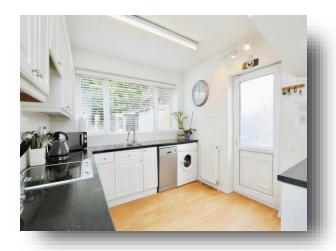

#### Kitchen

10' 3" x 9' 4" ( 3.12m x 2.84m )

Fitted kitchen with a range of wall and base units set above and below worksurfaces incorporating one and a half bowl sink and drainer. Electric oven and hob with cookerhood over. Plumbing for washing machine and space for fridge freezer. Tiling to splashback area. Rear facing double glazed window and side facing double glazed door.