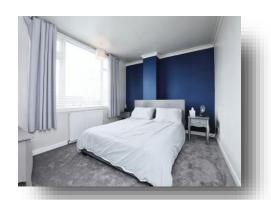

#### **Bedroom One**

10' 4"  $\times$  12' 10" (  $3.15m \times 3.91m$  ) Front facing double glazed window and central heating radiator.