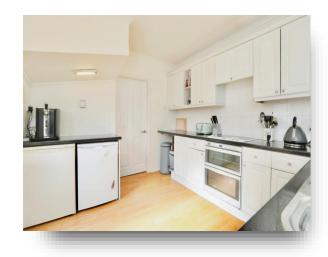

#### Kitchen

10' 3" x 9' 4" ( 3.12m x 2.84m )

Fitted kitchen with a range of wall and base units set above and below worksurfaces incorporating one and a half bowl sink and drainer. Electric oven and hob with cookerhood over. Plumbing for washing machine and space for fridge freezer. Tiling to splashback area. Rear facing double glazed window and side facing double glazed door.