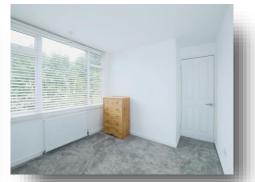

#### **Bedroom Two**

9' 9" x 11' 5" Into doorway (  $2.97m \times 3.48m$  Into doorway ) Rear facing double glazed window and central heating radiator.

#### **Bedroom Three**

9' 5" x 6' 9" (  $2.87m \times 2.06m$  ) Rear facing double glazed window and central heating radiator.