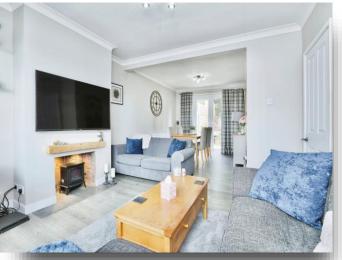

### **Lounge Diner**

22' 2" x 12' MAX ( 6.76m x 3.66m MAX ) Spacious lounge diner having laminate flooring throughout. Front facing double glazed window and rear facing French doors leading onto rear garden. Two central heating radiators.