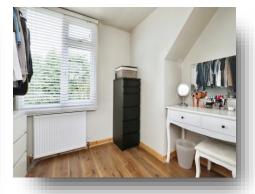

#### **Bedroom Two**

9' 9" x 11' 5" Into doorway (  $2.97m \times 3.48m$  Into doorway ) Rear facing double glazed window and central heating radiator.

#### **Bedroom Three**

9' 5" x 6' 9" (  $2.87m \times 2.06m$  ) Rear facing double glazed window and central heating radiator.