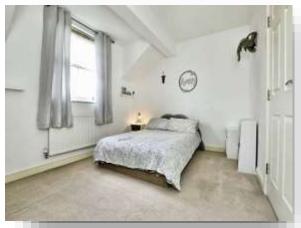

#### **Bedroom One**

10' 7" x 14' 5" ( 3.23m x 4.39m )

Front facing bedroom with double glazed window to the front elevation, two central heating radiators and carpeted flooring.