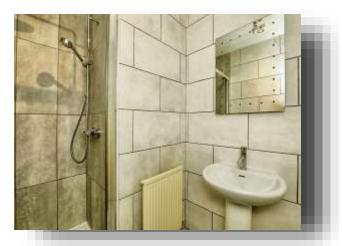

### **En-Suite**

Low flush YWCA, shower enclosure with rainfall shower, pedestal hand wash basin, central heating radiator, and tiled flooring.