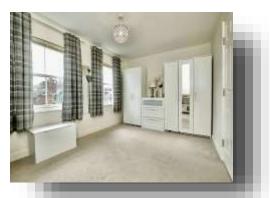

### **Bedroom Two**

9' 9" x 14' 5" (  $2.97m\ x\ 4.39m$  )

Rear facing room with double glazed window, carpet flooring and radiator.

#### **Bedroom Three**

9' 9" x 14' 6" ( 2.97m x 4.42m )

Good sized third room with carpet flooring, radiator and two double glazed windows.