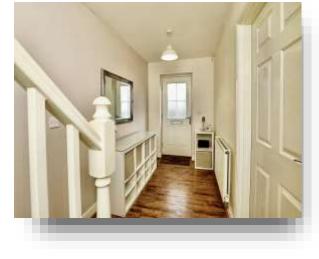

### **Entrance Hallway**

Double glazed composite door opens in to the hallway having laminate flooring, storage cupboard and radiator.