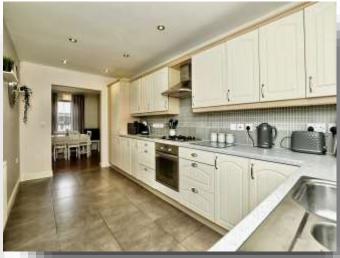

#### Kitchen

16' 11" x 8' 2" ( 5.16m x 2.49m )

Featuring a range of shaker style base and wall units set above and below worktops. Inset stainless steel sink, integrated dishwasher, fridge/freezer, electric oven, gas hob and extractor. Central heating radiator and double glazed window. The kitchen is complimented with tiling to the floor.