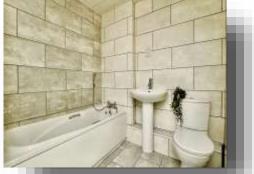

#### Bathroom

Three piece suite comprising panelled bath, low flush WC, pedestal wash basin, radiator and full tiling to the walls.