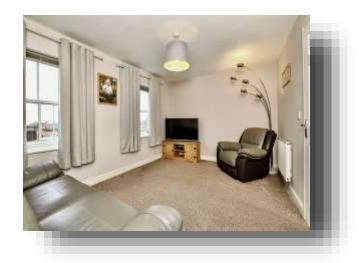

### Lounge

10' 7" x 14' 5" ( 3.23m x 4.39m )

Front facing lounge with double glazed window, carpet flooring, two central heating radiator.