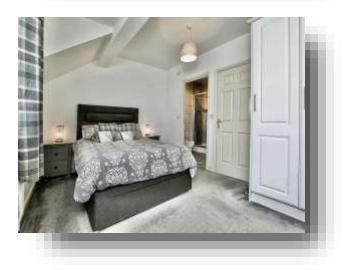

#### **Bedroom One**

10' 7" x 14' 5" ( 3.23m x 4.39m )

Front facing bedroom with double glazed window to the front elevation, two central heating radiators and carpeted flooring.