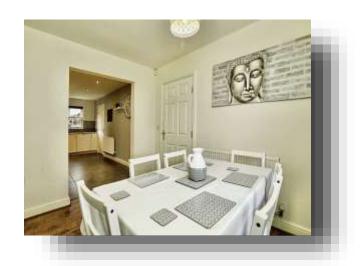

### **Dining Room**

10' 5" x 8' 3" ( 3.17m x 2.51m )

Having laminate flooring, central heating radiator and double glazed window.