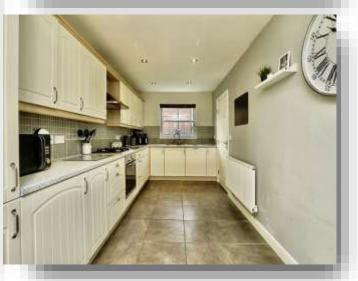

#### Kitchen

16' 11" x 8' 2" ( 5.16m x 2.49m )

Featuring a range of shaker style base and wall units set above and below worktops. Inset stainless steel sink, integrated dishwasher, fridge/freezer, electric oven, gas hob and extractor. Central heating radiator and double glazed window. The kitchen is complimented with tiling to the floor.