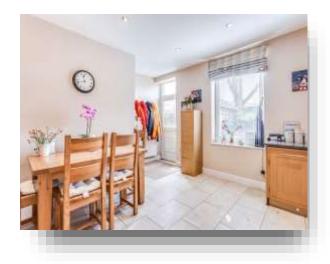

#### Kitchen

15' Max x 12' Max (4.57m Max x 3.66m Max) Fully fitted kitchen with a range of wall and base units, marble worktops and splashback tiling. Double glazed Upvc window to rear and door leading to rear garden. 1 1/2 bowl sink drainer, electric oven, gas hob, wall mounted cooker hood over and plumbing for washing machine. Gas central heating radiator, under floor heating and door leading to cellar space.