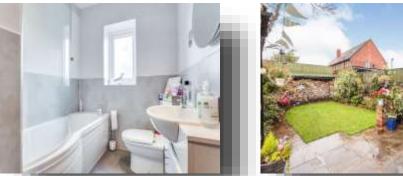

#### **Family Bathroom**

Double glazed Upvc window to rear, gas central heating radiator, bath with mixer tap and shower over. Wash hand basin, low level flush WC and part tiled.

#### Exterior

To the side of the property there is a driveway which leads to the detached garage. The rear garden is lawned and has useful seating areas.