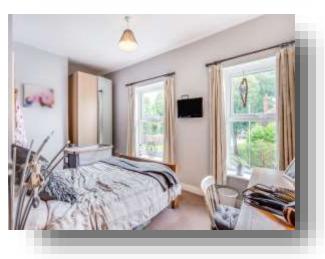

#### First Floor Bedroom One

15' 2" Max x 9' 4" ( 4.62m Max x 2.84m ) Two double glazed Upvc windows to front and gas central heating radiator.

#### **Bedroom Two**

15' 1" x 8' 8" ( 4.60m x 2.64m ) Double glazed Upvc window to rear and gas central heating radiator.

#### Second Floor Bedroom Three

14' 11" x 10' 10" ( 4.55m x 3.30m ) Double glazed Upvc window to side, gas central heating radiator and access to eaves which are useful for storage.