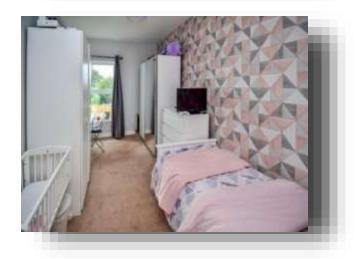

#### Second Floor Bedroom Three

14' 11" x 10' 10" ( 4.55m x 3.30m ) Double glazed Upvc window to side, gas central heating radiator and access to eaves which are useful for storage.