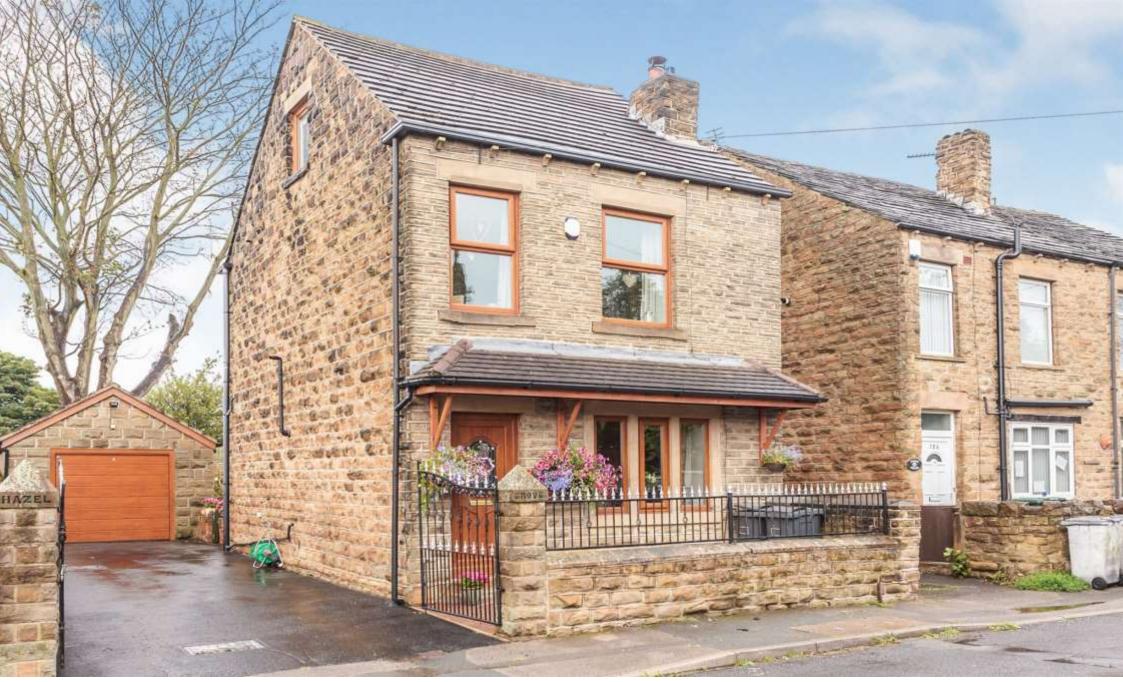

# Edge Lane, Dewsbury WF12 0HA

## Edge Lane, Dewsbury

Guide Price £200,000-£220,000 A well-presented three bedroom detached family home with modern kitchen, 15ft lounge, useful cellar space, master bedroom with en-suite, family bathroom, drive for multiple vehicles, detached garage and front & rear gardens. Don't miss it!

#### Exterior

To the side of the property there is a driveway which leads to the detached garage. The rear garden is lawned and has useful seating areas.

### **Detached Garage**

With power, light and electric up and over doors.