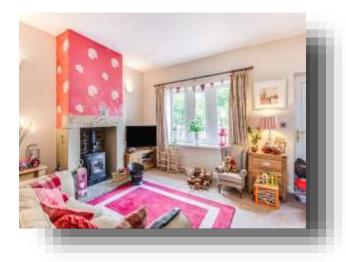

#### Lounge

15' 2" Max x 12' 5" Max ( 4.62m Max x 3.78m Max ) Double glazed Upvc window to front, wall lights, gas central heating radiator, log burner, telephone and TV points.