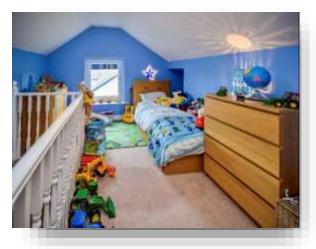

#### **Bedroom Two**

15' 1" x 8' 8" ( 4.60m x 2.64m ) Double glazed Upvc window to rear and gas central heating radiator.