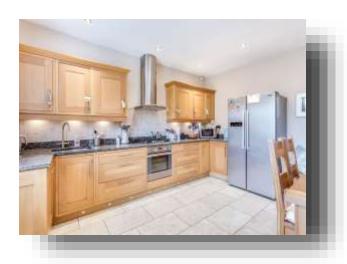

#### Kitchen

15' Max x 12' Max (4.57m Max x 3.66m Max) Fully fitted kitchen with a range of wall and base units, marble worktops and splashback tiling. Double glazed Upvc window to rear and door leading to rear garden. 1 1/2 bowl sink drainer, electric oven, gas hob, wall mounted cooker hood over and plumbing for washing machine. Gas central heating radiator, under floor heating and door leading to cellar space.