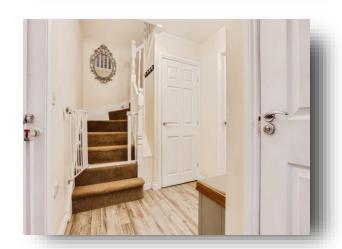

### **Entrance Hallway**

Part double glazed Upvc door to side, understairs storage cupboard with light and laminate flooring. Gas central heating radiator, doors to ground floor accommodation and stairs to first floor landing.

## **First Floor Landing**

Access to loft space and doors to first floor accommodation.