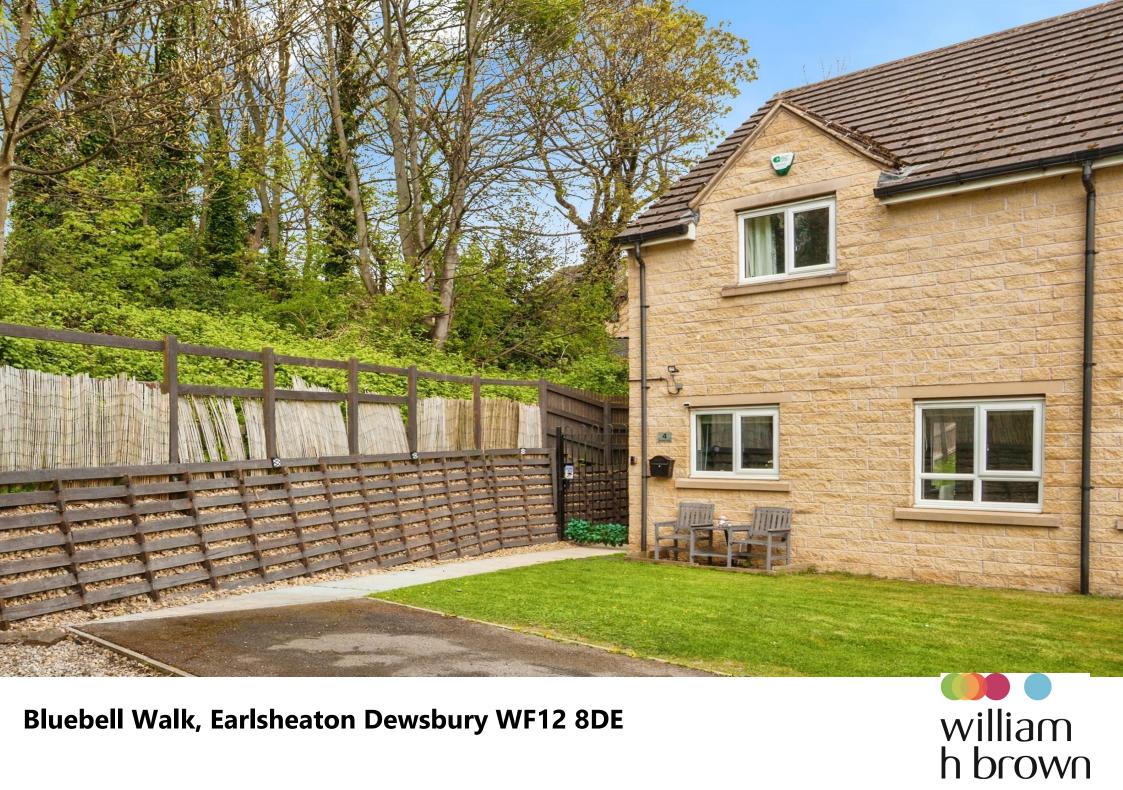

**Bluebell Walk, Earlsheaton Dewsbury WF12 8DE** 

# **Bluebell Walk, Earlsheaton Dewsbury**

Guide Price £190,000 - £200,000 FTB? UPSIZING? DOWNSIZING? THIS TICKS ALL THE BOXES! Situated in this small cul-de-sac setting in the ever popular location of Earlsheaton, Dewsbury.... VIEW TODAY!

#### **Exterior**

To the front of the property there is a lawned garden and driveway providing off street parking for multiple vehicles. Side access to rear garden. Outside water tap and lighting. The good sized enclosed rear garden has a paved area to relax or entertain on, raised decked area and the rest of the garden is lawned.