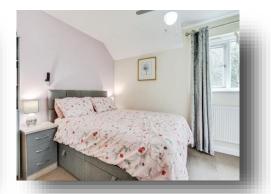

#### **Bedroom One**

13' 1"  $\text{Max} \times 9'$  (  $3.99 \text{m Max} \times 2.74 \text{m}$  ) Double glazed window to front. Built in wardrobe to one wall and gas central heating radiator. Door to en suite shower room.

#### **En Suite Shower Room**

Double glazed window to side. Corner shower cubicle with mounted shower upvc panelling and WC. Vanity wash hand basin with mixer tap and storage below. Extractor fan, chrome ladder style radiator and splashback tiling.