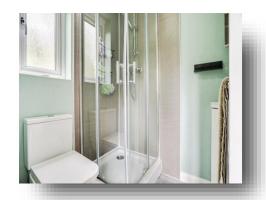

#### **En Suite Shower Room**

Double glazed window to side. Corner shower cubicle with mounted shower upvc panelling and WC. Vanity wash hand basin with mixer tap and storage below. Extractor fan, chrome ladder style radiator and splashback tiling.