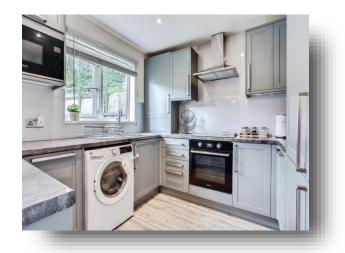

#### **Kitchen Diner**

15' 7" x 9' 1" ( 4.75m x 2.77m )

Modern fitted kitchen with a range of wall and base units, complementary work surfaces and Upvc splashbacks. Stainless steel 1& 1/2 bowl sink drainer with mixer tap. Electric hob and oven, wall mounted cooker hood. Plumbing for washing machine, integrated fridge freezer and further integrated freezer, Integrated microwave and dishwasher. Cupboard housing the boiler, laminate flooring and breakfast bar. Spotlights to ceiling and two double glazed windows to front.