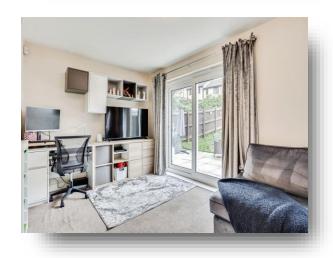

## Lounge

15' 7" x 9' 2" ( 4.75m x 2.79m )

Double glazed window to rear, double glazed patio door to garden and gas central heating radiator. Telephone and TV points.