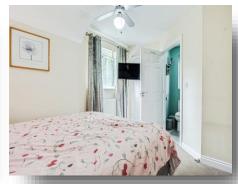

#### **Bedroom Two**

9' 3" MAX x 9' 1" MAX ( 2.82m MAX x 2.77m MAX ) (Being L shaped) Double glazed window to rear and gas central heating radiator.

#### **Bedroom Three**

9' 3" x 6' 3" ( 2.82m x 1.91m )

Double glazed window to rear and gas central heating radiator.