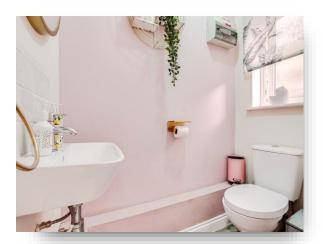

#### **Ground Floor Wc**

WC, floating wash hand basin with mixer tap and splashback tiling. Double glazed window to side, gas central heating radiator and laminate flooring.