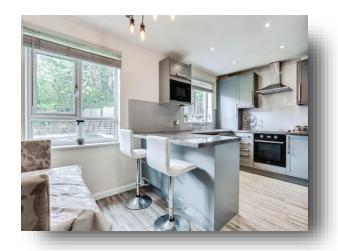

#### **Kitchen Diner**

15' 7" x 9' 1" ( 4.75m x 2.77m )

Modern fitted kitchen with a range of wall and base units, complementary work surfaces and Upvc splashbacks. Stainless steel 1& 1/2 bowl sink drainer with mixer tap. Electric hob and oven, wall mounted cooker hood. Plumbing for washing machine, integrated fridge freezer and further integrated freezer, Integrated microwave and dishwasher. Cupboard housing the boiler, laminate flooring and breakfast bar. Spotlights to ceiling and two double glazed windows to front.