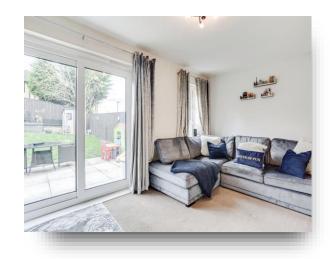

## Lounge

15' 7" x 9' 2" ( 4.75m x 2.79m )

Double glazed window to rear, double glazed patio door to garden and gas central heating radiator. Telephone and TV points.