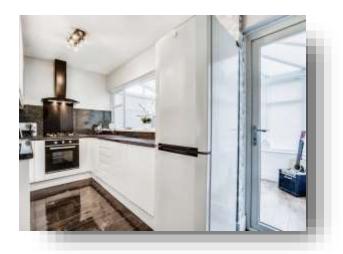

#### Kitchen

14' 6" x 7' (4.42m x 2.13m)

Fitted white gloss kitchen with a range of wall and base units, complementary work surfaces and splash backs. Asterite sink drainer with mixer tap. Gas hob and electric oven. Integrated fridge and washing machine. Double glazed window to conservatory. Under stairs storage cupboard housing the boiler.

#### Conservatory

13' 8" x 6' 9" ( 4.17m x 2.06m )

Of part Upvc construction. Double glazed window to rear and sides, laminate flooring. Double glazed French doors to garden.