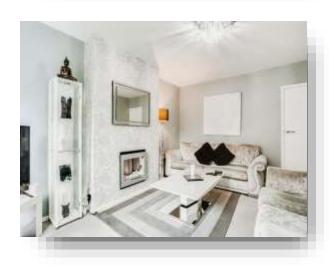

#### Lounge

16' x 11' 5" ( 4.88m x 3.48m )

Double glazed window to front, gas central heating radiator and TV point. Inset electric pebble effect fire.