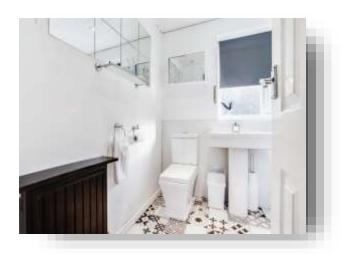

#### **Shower Room**

Double glazed window to rear. Shower cubicle with wall mounted shower, WC and wash hand basin with mixer tap. Spotlights to ceiling, gas central heating radiator and splashback Upvc panelling to walls.