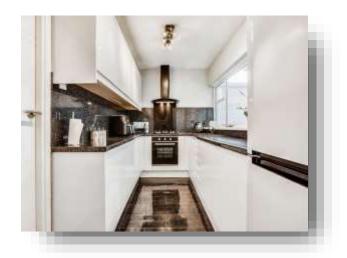

#### Kitchen

14' 6" x 7' (4.42m x 2.13m)

Fitted white gloss kitchen with a range of wall and base units, complementary work surfaces and splash backs. Asterite sink drainer with mixer tap. Gas hob and electric oven. Integrated fridge and washing machine. Double glazed window to conservatory. Under stairs storage cupboard housing the boiler.