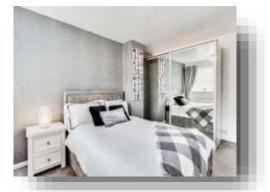

#### **Bedroom One**

13' 9" MAX  $\times$  9' 6" MAX ( 4.19m MAX  $\times$  2.90m MAX ) Double glazed window to front and gas central heating radiator.

#### **Bedroom Two**

9' 2" MAX x 9' (2.79 m MAX x 2.74 m)Double glazed window to rear and gas central heating radiator.

#### **Bedroom Three**

6' 9" x 5' 4" ( 2.06m x 1.63m ) Double glazed window to front and gas central heating radiator.