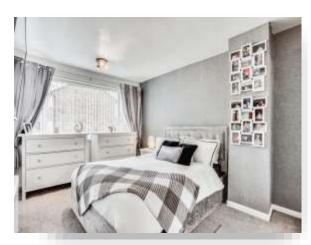

#### **Bedroom One**

13' 9" MAX  $\times$  9' 6" MAX ( 4.19m MAX  $\times$  2.90m MAX ) Double glazed window to front and gas central heating radiator.