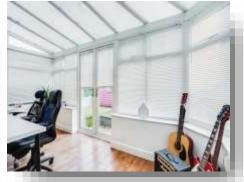

#### Conservatory

13' 8" x 6' 9" ( 4.17m x 2.06m )

Of part Upvc construction. Double glazed window to rear and sides, laminate flooring. Double glazed French doors to garden.