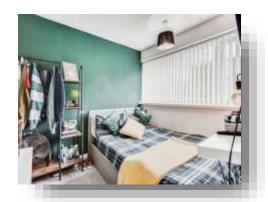

#### **Bedroom Two**

9' 2" MAX x 9' (2.79 m MAX x 2.74 m)Double glazed window to rear and gas central heating radiator.

#### **Bedroom Three**

6' 9" x 5' 4" ( 2.06m x 1.63m ) Double glazed window to front and gas central heating radiator.