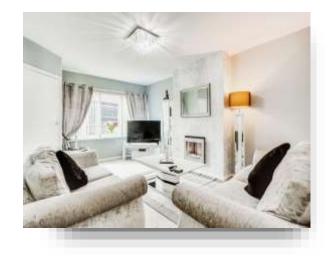

#### Lounge

16' x 11' 5" ( 4.88m x 3.48m )

Double glazed window to front, gas central heating radiator and TV point. Inset electric pebble effect fire.