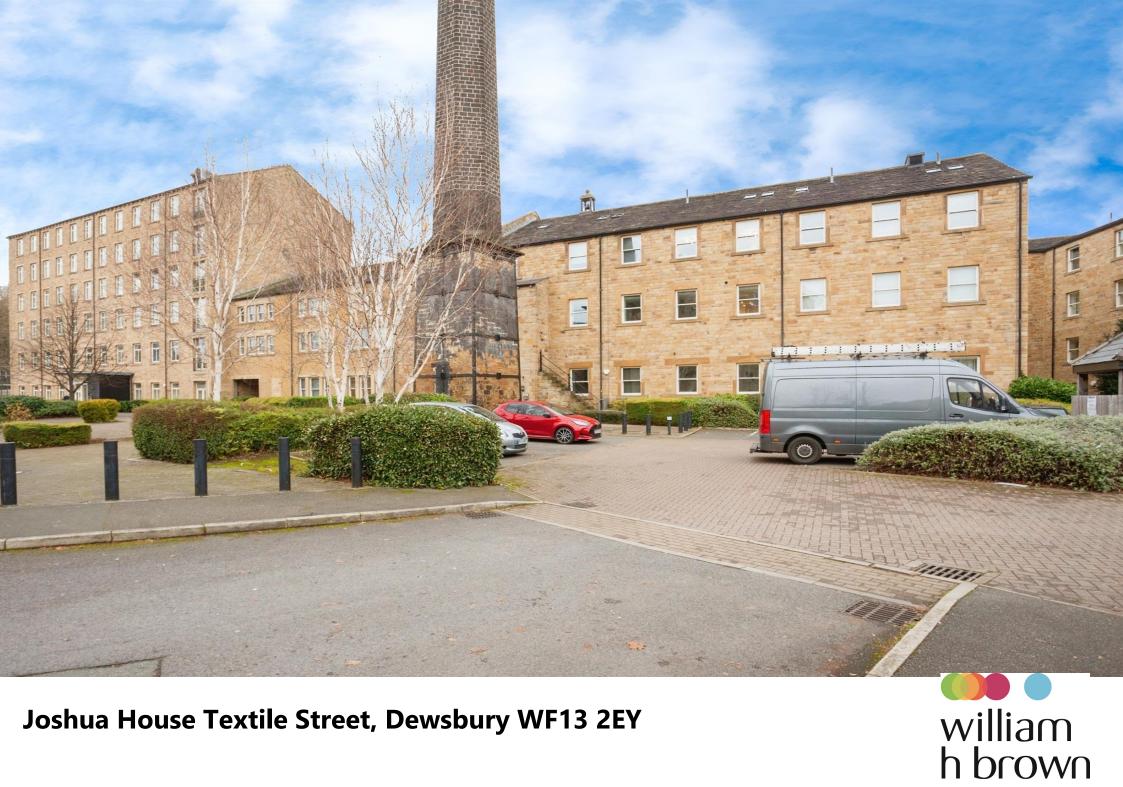

**Joshua House Textile Street, Dewsbury WF13 2EY** 

# **Joshua House Textile Street, Dewsbury**

Guide Price £80,000 - £90,000 The property Briefly comprises of: entrance with intercom entry phone, open plan living area with fitted kitchen, two double bedrooms, Master having en-suite, family bathroom and dedicated car parking space!!