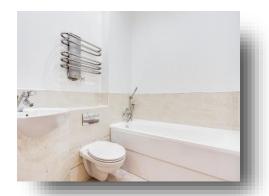

#### **Family Bathroom**

WC, sink drainer with mixer tap and bath with mixer tap. Electric towel style radiator, part tiled and spotlights to ceiling. Shaver point.