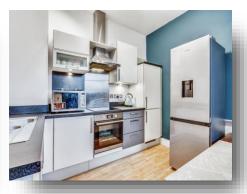

#### **Lounge/ Kitchen**

17' 7" MAX x 16' 1" MAX ( 5.36m MAX x 4.90m MAX ) Two double glazed Upvc windows to front. Two wall mounted electric storage heaters. Fitted kitchen with a range of wall and base units complementary work surfaces. Electric hob, electric oven and wall mounted cooker hood. Plumbing for washing machine and space for fridge and freezer.