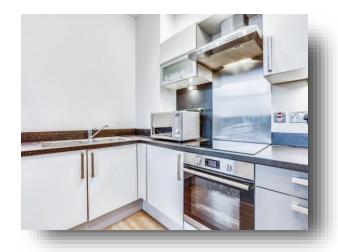

#### **Lounge/ Kitchen**

17' 7" MAX x 16' 1" MAX ( 5.36m MAX x 4.90m MAX ) Two double glazed Upvc windows to front. Two wall mounted electric storage heaters. Fitted kitchen with a range of wall and base units complementary work surfaces. Electric hob, electric oven and wall mounted cooker hood. Plumbing for washing machine and space for fridge and freezer.