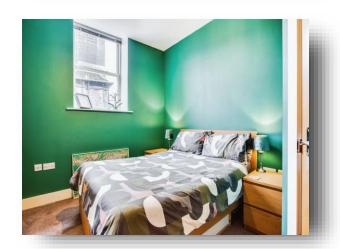

#### **Bedroom One**

11' 3" x 8' 11" ( 3.43m x 2.72m )

Double glazed window to front. Wardrobe, wall mounted electric storage heater and door to en suite.

#### **Bedroom Two**

10' x 8' 7" ( 3.05m x 2.62m ) Double glazed window to front. Wall mounted electric storage heater.