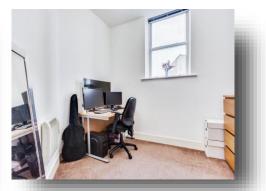

#### **Bedroom One**

11' 3" x 8' 11" ( 3.43m x 2.72m )

Double glazed window to front. Wardrobe, wall mounted electric storage heater and door to en suite.

#### **Bedroom Two**

10' x 8' 7" ( 3.05m x 2.62m ) Double glazed window to front. Wall mounted electric storage heater.