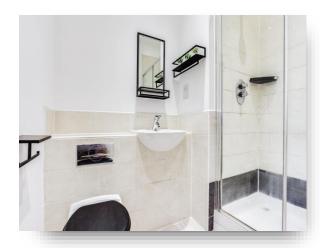

#### **En Suite Shower Room**

WC, sink drainer with mixer tap and shower cubicle with wall mounted shower over. Electric towel style radiator. Spotlights to ceiling and shaver point.