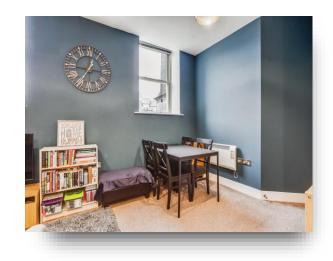

#### **Bedroom One**

11' 3" x 8' 11" ( 3.43m x 2.72m )

Double glazed window to front. Wardrobe, wall mounted electric storage heater and door to en suite.

#### **Bedroom Two**

10' x 8' 7" ( 3.05m x 2.62m ) Double glazed window to front. Wall mounted electric storage heater.