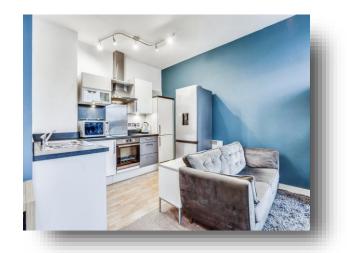

#### **Lounge/ Kitchen**

17' 7" MAX x 16' 1" MAX ( 5.36m MAX x 4.90m MAX ) Two double glazed Upvc windows to front. Two wall mounted electric storage heaters. Fitted kitchen with a range of wall and base units complementary work surfaces. Electric hob, electric oven and wall mounted cooker hood. Plumbing for washing machine and space for fridge and freezer.