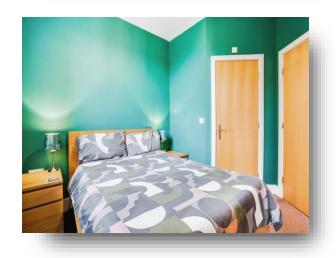

#### **Bedroom One**

11' 3" x 8' 11" ( 3.43m x 2.72m )

Double glazed window to front. Wardrobe, wall mounted electric storage heater and door to en suite.

#### **Bedroom Two**

10' x 8' 7" ( 3.05m x 2.62m ) Double glazed window to front. Wall mounted electric storage heater.