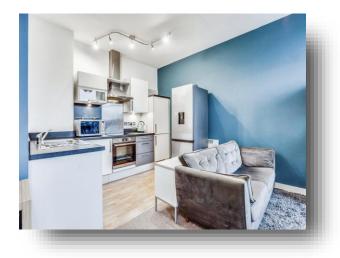

### Lounge/ Kitchen

17' 7" MAX x 16' 1" MAX (5.36m MAX x 4.90m MAX ) Two double glazed Upvc windows to front. Two wall mounted electric storage heaters. Fitted kitchen with a range of wall and base units complementary work surfaces. Electric hob, electric oven and wall mounted cooker hood. Plumbing for washing machine and space for fridge and freezer.