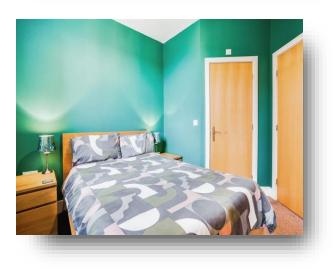

## **Bedroom One**

11' 3" x 8' 11" ( 3.43m x 2.72m ) Double glazed window to front. Wardrobe, wall mounted electric storage heater and door to en suite.

## **Bedroom Two**

10' x 8' 7" ( 3.05m x 2.62m ) Double glazed window to front. Wall mounted electric storage heater.