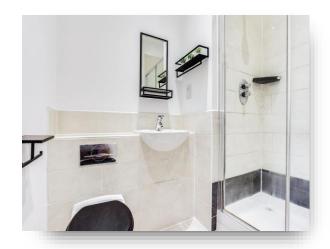

## **En Suite Shower Room**

WC, sink drainer with mixer tap and shower cubicle with wall mounted shower over. Electric towel style radiator. Spotlights to ceiling and shaver point.