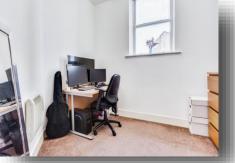

## **Bedroom Two**

10' x 8' 7" ( 3.05m x 2.62m ) Double glazed window to front. Wall mounted electric storage heater.