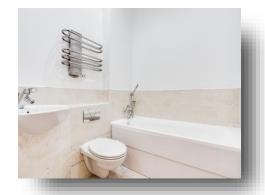

## **Family Bathroom**

WC, sink drainer with mixer tap and bath with mixer tap. Electric towel style radiator, part tiled and spotlights to ceiling. Shaver point.