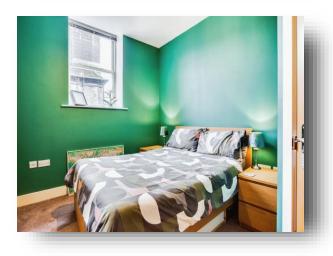

## **Bedroom One**

11' 3" x 8' 11" ( 3.43m x 2.72m ) Double glazed window to front. Wardrobe, wall mounted electric storage heater and door to en suite.

## **Bedroom Two**

10' x 8' 7" ( 3.05m x 2.62m ) Double glazed window to front. Wall mounted electric storage heater.