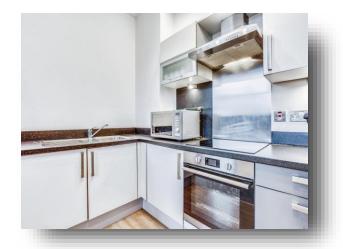

### Lounge/ Kitchen

17' 7" MAX x 16' 1" MAX (5.36m MAX x 4.90m MAX ) Two double glazed Upvc windows to front. Two wall mounted electric storage heaters. Fitted kitchen with a range of wall and base units complementary work surfaces. Electric hob, electric oven and wall mounted cooker hood. Plumbing for washing machine and space for fridge and freezer.