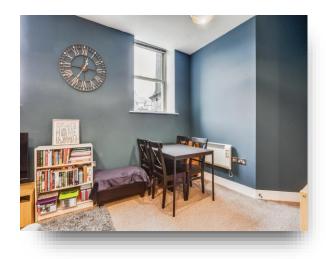

### Lounge/ Kitchen

17' 7" MAX x 16' 1" MAX (5.36m MAX x 4.90m MAX ) Two double glazed Upvc windows to front. Two wall mounted electric storage heaters. Fitted kitchen with a range of wall and base units complementary work surfaces. Electric hob, electric oven and wall mounted cooker hood. Plumbing for washing machine and space for fridge and freezer.

## **Utility Room**

Plumbing for washing machine, unvented water heater, shelving and fuse box.