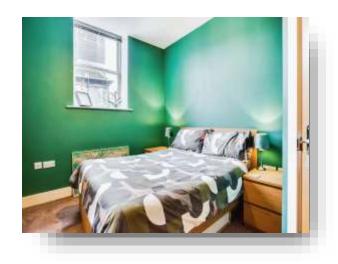

#### **Bedroom One**

11' 3" x 8' 11" ( 3.43m x 2.72m )

Double glazed window to front. Wardrobe, wall mounted electric storage heater and door to en suite.