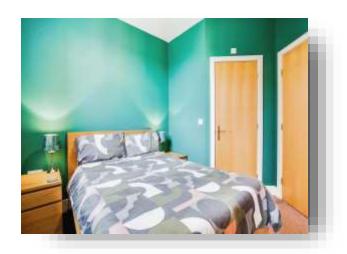

#### **Bedroom One**

11' 3" x 8' 11" ( 3.43m x 2.72m )

Double glazed window to front. Wardrobe, wall mounted electric storage heater and door to en suite.