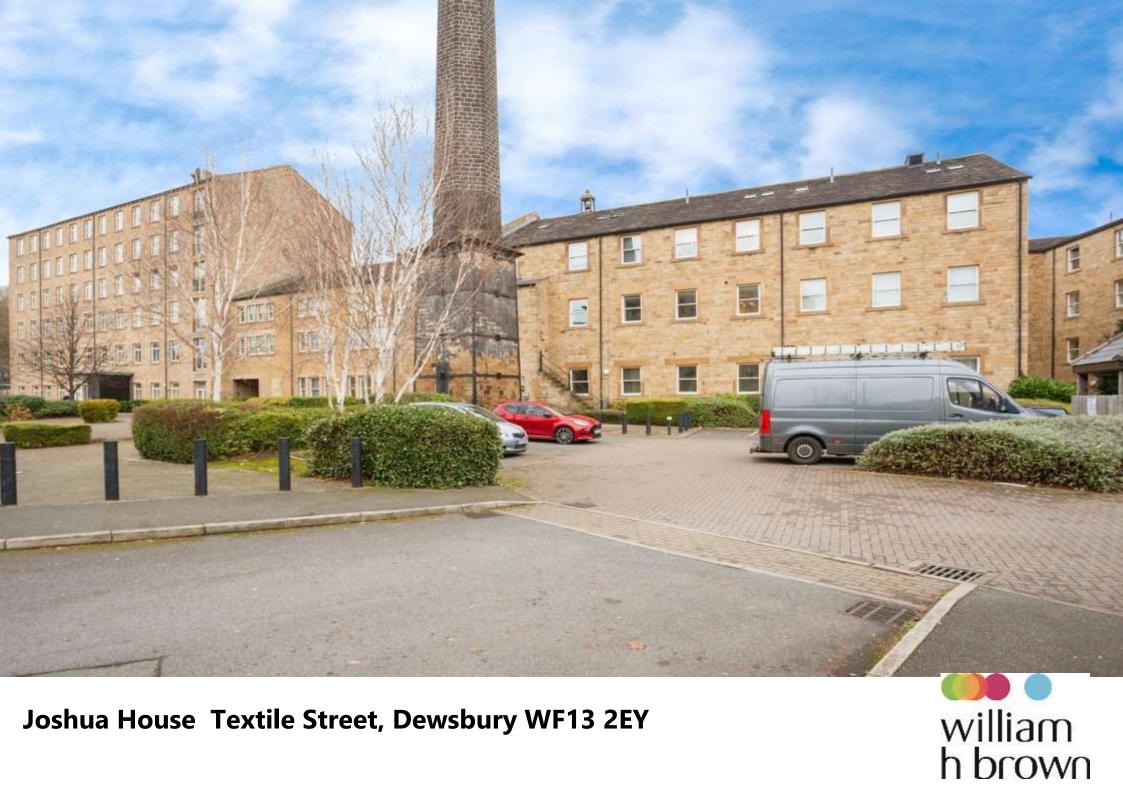

Joshua House Textile Street, Dewsbury WF13 2EY

# **Joshua House Textile Street, Dewsbury**

Guide Price £80,000 - £90,000 The property Briefly comprises of: entrance with intercom entry phone, open plan living area with fitted kitchen, two double bedrooms, Master having en-suite, family bathroom and dedicated car parking space.