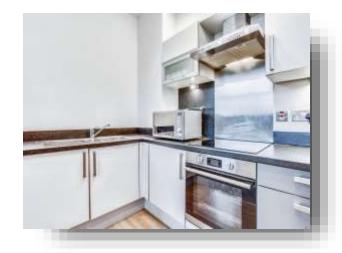

### **Lounge/ Kitchen**

17' 7" MAX x 16' 1" MAX ( 5.36m MAX x 4.90m MAX ) Two double glazed Upvc windows to front. Two wall mounted electric storage heaters. Fitted kitchen with a range of wall and base units complementary work surfaces. Electric hob, electric oven and wall mounted cooker hood. Plumbing for washing machine and space for fridge and freezer.