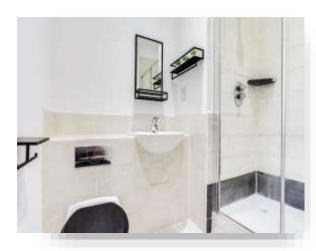

#### **En Suite Shower Room**

WC, sink drainer with mixer tap and shower cubicle with wall mounted shower over. Electric towel style radiator. Spotlights to ceiling and shaver point.