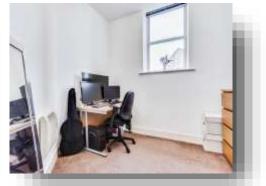

#### **Bedroom One**

11' 3" x 8' 11" ( 3.43m x 2.72m )

Double glazed window to front. Wardrobe, wall mounted electric storage heater and door to en suite.

#### **Bedroom Two**

10' x 8' 7" ( 3.05m x 2.62m )

Double glazed window to front. Wall mounted electric storage heater.