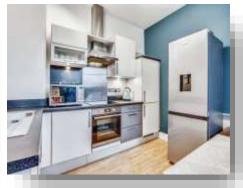

### **Lounge/ Kitchen**

17' 7" MAX x 16' 1" MAX ( 5.36m MAX x 4.90m MAX ) Two double glazed Upvc windows to front. Two wall mounted electric storage heaters. Fitted kitchen with a range of wall and base units complementary work surfaces. Electric hob, electric oven and wall mounted cooker hood. Plumbing for washing machine and space for fridge and freezer.