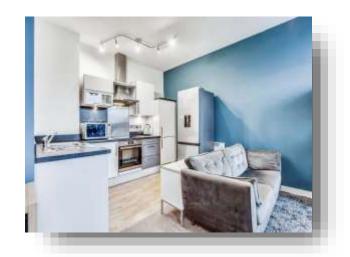

### **Lounge/ Kitchen**

17' 7" MAX x 16' 1" MAX ( 5.36m MAX x 4.90m MAX ) Two double glazed Upvc windows to front. Two wall mounted electric storage heaters. Fitted kitchen with a range of wall and base units complementary work surfaces. Electric hob, electric oven and wall mounted cooker hood. Plumbing for washing machine and space for fridge and freezer.