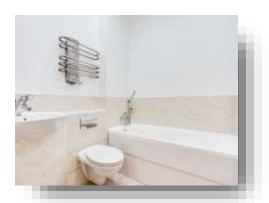

### **Family Bathroom**

WC, sink drainer with mixer tap and bath with mixer tap. Electric towel style radiator, part tiled and spotlights to ceiling. Shaver point.