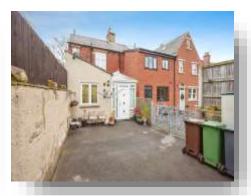

#### **Exterior**

To the front of the garden there is paved with plant, trees and shrubs. The enclosed rear garden has been tarmac courtyard providing off street parking for multiple vehicles. Outside lighting.