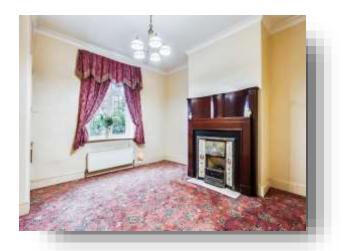

## Lounge

13'  $3 \times 12'$  8"  $4 (3.96m 3 \times 3.86m 4)$ Double glazed window to front, radiator, telephone and TV points. Coving to ceiling. Original wooden fireplace.