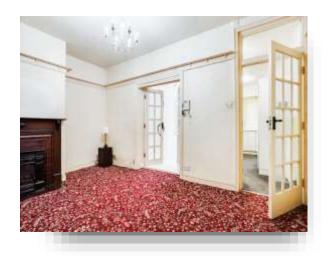

## **Dining Room / Second Reception**

15' 9" MAX x 9' 3" 7 ( 4.80m MAX x 2.82m 7 ) Access to cellar, radiator and telephone and TV points. Double French doors to conservatory.