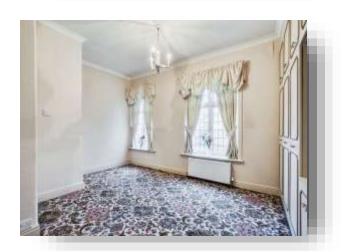

## **Dining Room / Second Reception**

15' 9" MAX x 9' 3" 7 ( 4.80m MAX x 2.82m 7 ) Access to cellar, radiator and telephone and TV points. Double French doors to conservatory.