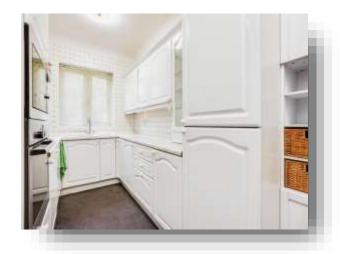

#### Kitchen

13' 1" 6 x 6' 9" 6 ( 3.99m 6 x 2.06m 6 ) Fitted kitchen with a range of wall and base units, complementary work surfaces. Sink drainer with mixer tap, electric oven, electric hob and wall mounted cooker hood. Integrated dishwasher, integrated fridge freezer and integrated freezer and radiator.