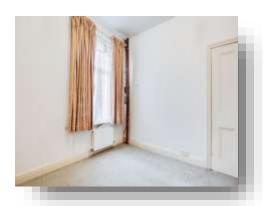

#### **Bedroom Two**

9' 8"  $\times$  9' 7" (  $2.95m \times 2.92m$  ) Double glazed window to rear and radiator.