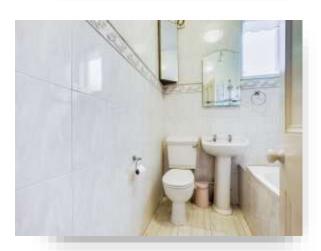

# **Utility/ Conservatory Ground Floor Shower Room**

Wall and base units and plumbing for washing machine. Fully wall and floor tiles. Shower, hand basin, W.C., towel rail and radiator.

#### **Bathroom**

Double glazed window to rear. Bath with hot and cold taps and wall mounted shower over. Wash hand basin, wc and tiling where visible.