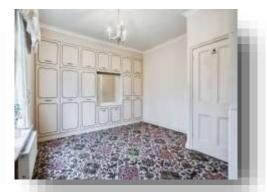

## **Dining Room / Second Reception**

15' 9" MAX x 9' 3" 7 ( 4.80m MAX x 2.82m 7 ) Access to cellar, radiator and telephone and TV points. Double French doors to conservatory.