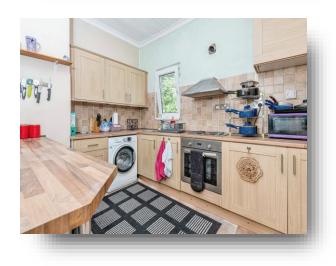

#### Kitchen

#### 11' 4" x 8' 7" ( 3.45m x 2.62m )

Fitted kitchen with a range of wall and base units, complementary work surfaces and splashback tiling. Stainless steel sink drainer with mixer tap. Electric hob, electric oven and wall mounted cooker hood. Plumbing for washing machine, cupboard housing the boiler and gas central heating radiator. Double glazed window to rear. Access to loft.