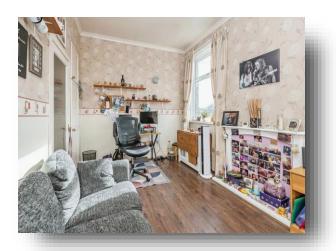

### **Home Office**

8' 4" x 6' 9" ( 2.54m x 2.06m ) Perfect spot to use from working from home.