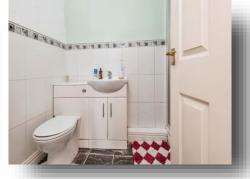

#### **Shower Room**

Double glazed window to rear, shower cubicle with wall mounted shower and chrome ladder style radiator. Vanity wash hand basin with mixer tap and storage below. Part tiled walls and tiled floor. WC.