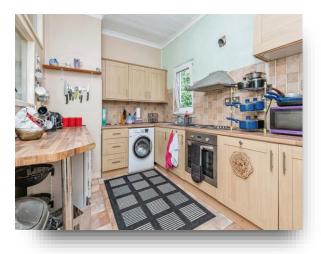

#### Kitchen

#### 11' 4" x 8' 7" ( 3.45m x 2.62m )

Fitted kitchen with a range of wall and base units, complementary work surfaces and splashback tiling. Stainless steel sink drainer with mixer tap. Electric hob, electric oven and wall mounted cooker hood. Plumbing for washing machine, cupboard housing the boiler and gas central heating radiator. Double glazed window to rear. Access to loft.