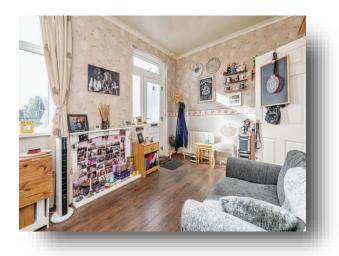

#### Lounge

15' 5" x 9' 5" ( 4.70m x 2.87m ) Two double glazed windows to front, gas central heating radiator and TV point. Upvc door to front.