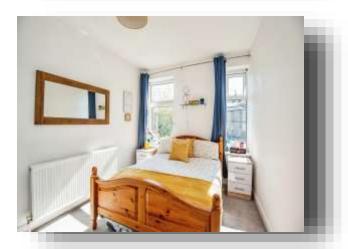

#### **Bedroom Two**

11' 11" x 8' 7" ( 3.63m x 2.62m ) Double glazed window to front and gas central heating radiator.