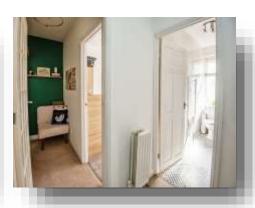

## **First Floor Landing**

Doors to first floor accommodation, gas central heating radiator and stairs leading to second floor.

#### **Shower Room**

Shower cubicle with wall mounted shower and jet sprays. Wash basin with mixer tap. Wc, tiled walls and floor where visible. Ladder style radiator and double glazed window to front.