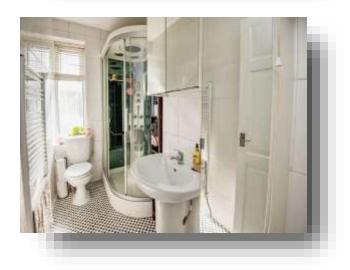

#### **Shower Room**

Shower cubicle with wall mounted shower and jet sprays. Wash basin with mixer tap. Wc, tiled walls and floor where visible. Ladder style radiator and double glazed window to front.