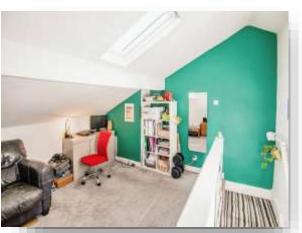

# Second Floor Accommodation Bedroom One

14' x 12' 7" ( 4.27m x 3.84m ) Double glazed skylight window to front, gas central heating radiator and eaves storage.