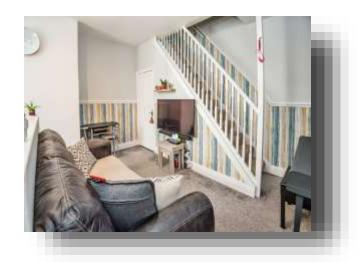

### **Open Plan Kitchen & Lounge**

18' 4" MAX x 14' 2" MAX ( 5.59m MAX x 4.32m MAX ) Double glazed Upvc window to the front. Gas central heating radiator. Stairs to first floor landing and door to cellar space. Fitted kitchen with a range of wall and base units, complimentary work surfaces and splashback tiling. Porcelain sink with mixer tap. Space for oven and wall mounted boiler. Tile flooring and telephone point.

## **First Floor Landing**

Doors to first floor accommodation, gas central heating radiator and stairs leading to second floor.