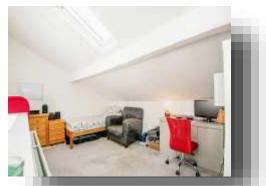

# Second Floor Accommodation Bedroom One

14' x 12' 7" ( 4.27m x 3.84m ) Double glazed skylight window to front, gas central heating radiator and eaves storage.