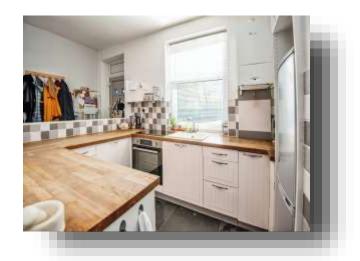

### **Open Plan Kitchen & Lounge**

18' 4" MAX x 14' 2" MAX ( 5.59m MAX x 4.32m MAX ) Double glazed Upvc window to the front. Gas central heating radiator. Stairs to first floor landing and door to cellar space. Fitted kitchen with a range of wall and base units, complimentary work surfaces and splashback tiling. Porcelain sink with mixer tap. Space for oven and wall mounted boiler. Tile flooring and telephone point.