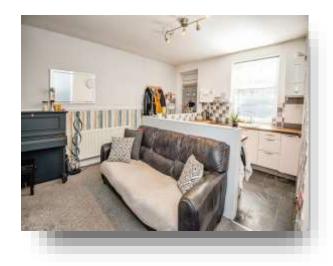

### **Open Plan Kitchen & Lounge**

18' 4" MAX x 14' 2" MAX ( 5.59m MAX x 4.32m MAX ) Double glazed Upvc window to the front. Gas central heating radiator. Stairs to first floor landing and door to cellar space. Fitted kitchen with a range of wall and base units, complimentary work surfaces and splashback tiling. Porcelain sink with mixer tap. Space for oven and wall mounted boiler. Tile flooring and telephone point.