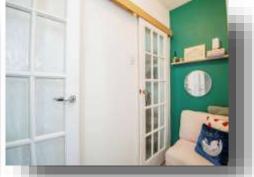

#### **Entrance Porch**

Timber door to side. Double glazed Upvc door to lounge and kitchen area.

### **Open Plan Kitchen & Lounge**

18' 4" MAX x 14' 2" MAX ( 5.59m MAX x 4.32m MAX ) Double glazed Upvc window to the front. Gas central heating radiator. Stairs to first floor landing and door to cellar space. Fitted kitchen with a range of wall and base units, complimentary work surfaces and splashback tiling. Porcelain sink with mixer tap. Space for oven and wall mounted boiler. Tile flooring and telephone point.