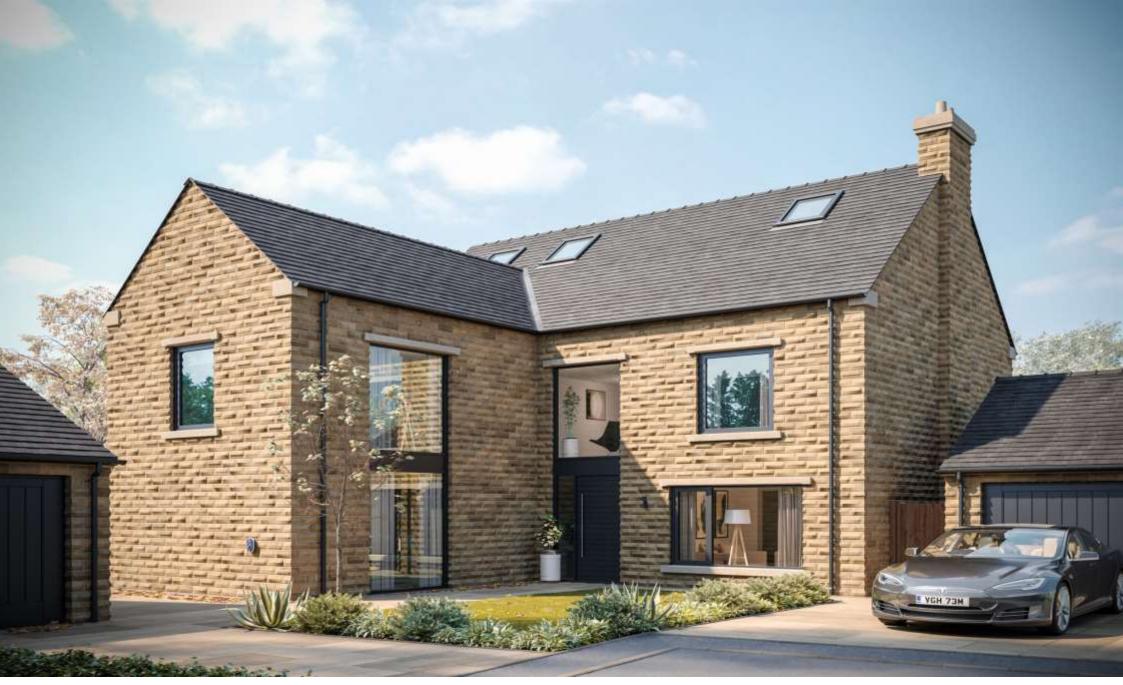

## The Ash, Copper Beech View, Oxford Road, Gomersal, Cleckheaton

\*\*ONLY ONE OF THIS HOUSE TYPE AVAILABLE\*\* Show Home is now open. Please call 01924 468 900 to arrange an appointment.

#### The Ash

The Ash is a three story family home offering open plan kitchen living space, two reception rooms with the option to work from home. Five double bedrooms with two having en suite shower rooms and to finish it off landscaped wrap around gardens with detached double garage. Just one of this house type available.

# The Ash, Copper Beech View, Oxford Road, Gomersal, Cleckheaton

- \*\*ONLY ONE OF THIS HOUSE TYPE AVAILABLE\*\*
- Double Detached Garage & Enclosed Garden
- Private Gated Development
- Luxury Fixtures & Fittings
- Modern Open Plan Layout