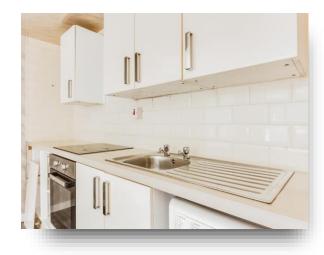

### **Open Plan Lounge Kitchen Area**

19' 9" x 12' 4" ( 6.02m x 3.76m ) Fitted kitchen with a range of wall and base units, complementary work surfaces and splash back tiling. Stainless steel sink drainer and mixer tap. Electric hob, electric oven and plumbing for washing machine. Telephone and TV points. Part Upvc panelling to walls, wall mounted electric heater and wall mounted storage heater. Timber framed double glazed window to rear and side. Upvc door to side.

## **Open Plan Lounge Kitchen Area**

19' 9" x 12' 4" ( 6.02m x 3.76m ) Fitted kitchen with a range of wall and base units, complementary work surfaces and splash back tiling. Stainless steel sink drainer and mixer tap. Electric hob, electric oven and plumbing for washing machine. Telephone and TV points. Part Upvc panelling to walls, wall mounted electric heater and wall mounted storage heater. Timber framed double glazed window to rear and side. Upvc door to side.