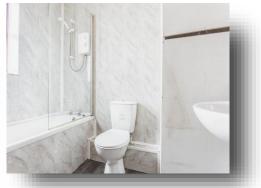

## Bathroom

Timber framed double glazed window to side. Upvc panelled bath with wall mounted shower over. Wash hand basin, WC and wall mounted storage heater. Cupboard housing the cylinder. Upvc panelling to walls.