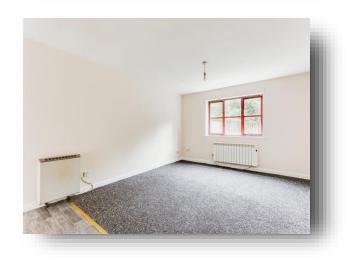

### **Open Plan Lounge Kitchen Area**

19' 9" x 12' 4" ( 6.02m x 3.76m ) Fitted kitchen with a range of wall and base units, complementary work surfaces and splash back tiling. Stainless steel sink drainer and mixer tap. Electric hob, electric oven and plumbing for washing machine. Telephone and TV points. Part Upvc panelling to walls, wall mounted electric heater and wall mounted storage heater. Timber framed double glazed window to rear and side. Upvc door to side.

## **Open Plan Lounge Kitchen Area**

19' 9" x 12' 4" ( 6.02m x 3.76m ) Fitted kitchen with a range of wall and base units, complementary work surfaces and splash back tiling. Stainless steel sink drainer and mixer tap. Electric hob, electric oven and plumbing for washing machine. Telephone and TV points. Part Upvc panelling to walls, wall mounted electric heater and wall mounted storage heater. Timber framed double glazed window to rear and side. Upvc door to side.