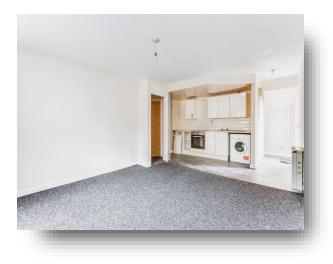

### **Open Plan Lounge Kitchen Area**

19' 9" x 12' 4" ( 6.02m x 3.76m ) Fitted kitchen with a range of wall and base units, complementary work surfaces and splash back tiling. Stainless steel sink drainer and mixer tap. Electric hob, electric oven and plumbing for washing machine. Telephone and TV points. Part Upvc panelling to walls, wall mounted electric heater and wall mounted storage heater. Timber framed double glazed window to rear and side. Upvc door to side.

## **Open Plan Lounge Kitchen Area**

19' 9" x 12' 4" ( 6.02m x 3.76m ) Fitted kitchen with a range of wall and base units, complementary work surfaces and splash back tiling. Stainless steel sink drainer and mixer tap. Electric hob, electric oven and plumbing for washing machine. Telephone and TV points. Part Upvc panelling to walls, wall mounted electric heater and wall mounted storage heater. Timber framed double glazed window to rear and side. Upvc door to side.