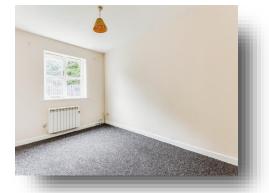

### Bedroom

13' 9" MAX x 8' 7" MAX ( 4.19m MAX x 2.62m MAX ) Timber framed double glazed window to rear and wall mounted electric heater.