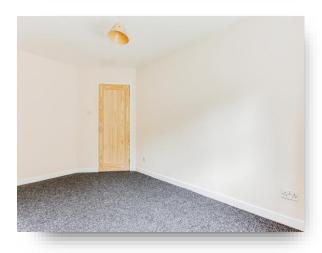

### Bedroom

13' 9" MAX x 8' 7" MAX ( 4.19m MAX x 2.62m MAX ) Timber framed double glazed window to rear and wall mounted electric heater.