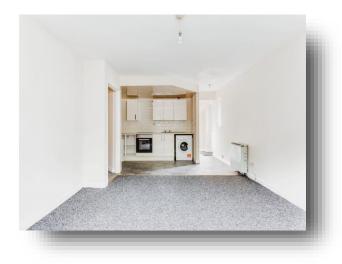

### **Open Plan Lounge Kitchen Area**

19' 9" x 12' 4" ( 6.02m x 3.76m ) Fitted kitchen with a range of wall and base units, complementary work surfaces and splash back tiling. Stainless steel sink drainer and mixer tap. Electric hob, electric oven and plumbing for washing machine. Telephone and TV points. Part Upvc panelling to walls, wall mounted electric heater and wall mounted storage heater. Timber framed double glazed window to rear and side. Upvc door to side.

## **Open Plan Lounge Kitchen Area**

19' 9" x 12' 4" ( 6.02m x 3.76m ) Fitted kitchen with a range of wall and base units, complementary work surfaces and splash back tiling. Stainless steel sink drainer and mixer tap. Electric hob, electric oven and plumbing for washing machine. Telephone and TV points. Part Upvc panelling to walls, wall mounted electric heater and wall mounted storage heater. Timber framed double glazed window to rear and side. Upvc door to side.