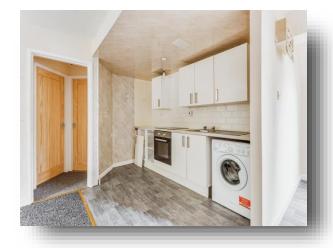

### **Open Plan Lounge Kitchen Area**

19' 9" x 12' 4" ( 6.02m x 3.76m ) Fitted kitchen with a range of wall and base units, complementary work surfaces and splash back tiling. Stainless steel sink drainer and mixer tap. Electric hob, electric oven and plumbing for washing machine. Telephone and TV points. Part Upvc panelling to walls, wall mounted electric heater and wall mounted storage heater. Timber framed double glazed window to rear and side. Upvc door to side.

## **Open Plan Lounge Kitchen Area**

19' 9" x 12' 4" ( 6.02m x 3.76m ) Fitted kitchen with a range of wall and base units, complementary work surfaces and splash back tiling. Stainless steel sink drainer and mixer tap. Electric hob, electric oven and plumbing for washing machine. Telephone and TV points. Part Upvc panelling to walls, wall mounted electric heater and wall mounted storage heater. Timber framed double glazed window to rear and side. Upvc door to side.