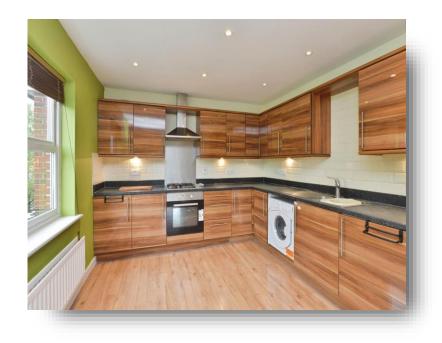

#### **Lounge:** 30' 11" x 14' (9.42m x 4.27m) Carpet flooring, dual aspect lighting with window to front and side, radiator, T.V. point.