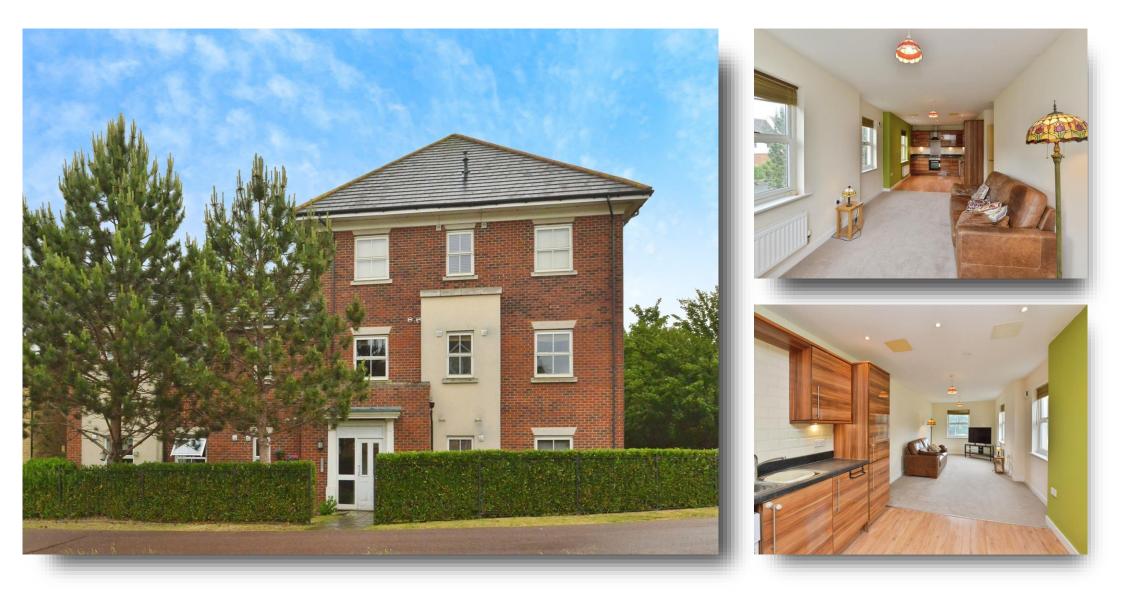

# Rowditch Furlong, Redhouse Park Milton Keynes MK14 5FN

# **Rowditch Furlong, Redhouse Park Milton Keynes**

Situated on this modern and popular development is this first floor apartment. The property is WELL PRESENTED and is close to local amenities. benefits include a spacious living room, en-suite to bedroom one plus further bathroom and carport plus bike store.

#### **Outside:**

Car port providing off road parking and bike shed.

This floor plan is for illustrative purposes only. It is not drawn to scale. Any measurements, floor areas (including any total floor area), openings and orientation are approximate. No details are guaranteed, they cannot be relied upon for any purpose and they do not form part of any agreement. No liability is taken for any error, omission or misstatement. A party must rely upon its own inspection(s). Powered by www.focalagent.com