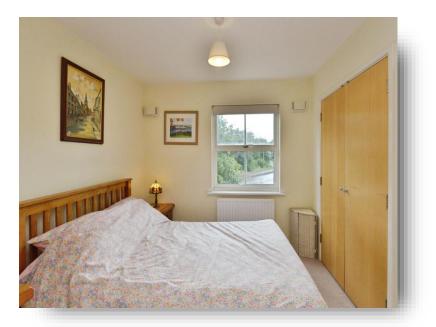

#### **Bedroom One:**

11' 5" max x 11' 3" max ( 3.48m max x 3.43m max ) Double glazed window to side, carpet flooring, radiator, double wardrobes, door to en-suite.

#### **Bedroom Two:**

16' 3" max x 8' 1" ( 4.95m max x 2.46m ) Double glazed window to side, radiator, carpet flooring.