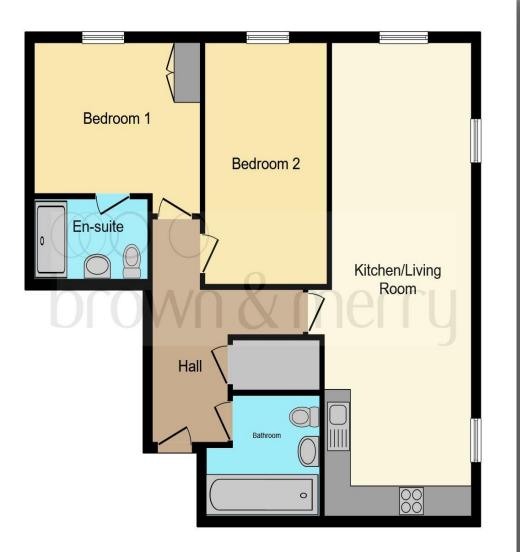

#### **Entrance Hall:**

Carpet flooring, radiator, airing cupboard, doors to bedrooms, reception room and bathroom.

#### **Bedroom One:**

11' 5" max x 11' 3" max ( 3.48m max x 3.43m max ) Double glazed window to side, carpet flooring, radiator, double wardrobes, door to en-suite.

#### En-Suite:

Fitted with a suite to comprise: Shower cubicle, wash hand basin and w.c. Electric shaver point, extractor fan, waterfall shower.

#### **Bedroom Two:**

16' 3" max x 8' 1" ( 4.95m max x 2.46m ) Double glazed window to side, radiator, carpet flooring.

#### Bathroom:

Fitted with a suite to comprise: Bath with shower attachment, wash hand basin and w.c. Tiled splash back surround, electric shaver point, extractor fan, radiator, vinyl flooring.