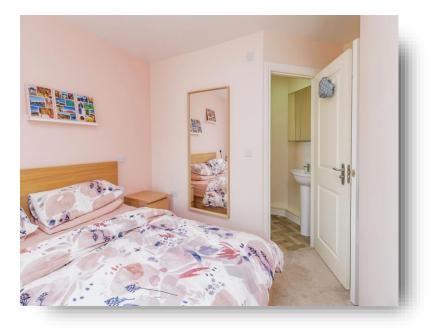

#### **Bedroom One:**

15' 7" max x 9' 10" ( 4.75m max x 3.00m ) Carpet flooring, double glazed double doors to balcony, radiator.

#### **En-Suite:**

Fitted with a suite to comprise: Shower cubicle, wash hand basin and w.c. partly tiled, shaver point, laminate flooring, extractor fan.