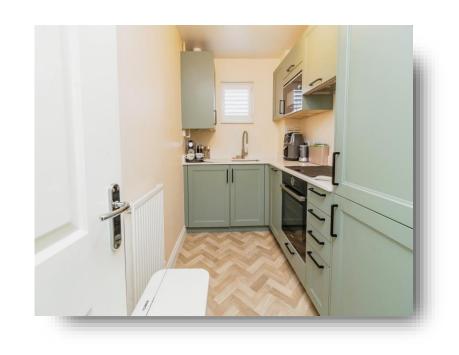

#### Kitchen:

11' 1" x 5' 10" (3.38m x 1.78m) Refitted with a range of quality eye and base level units with granite work surfaces, Quooker Tap, integrated Bosch appliances, double glazed window to rear aspect.