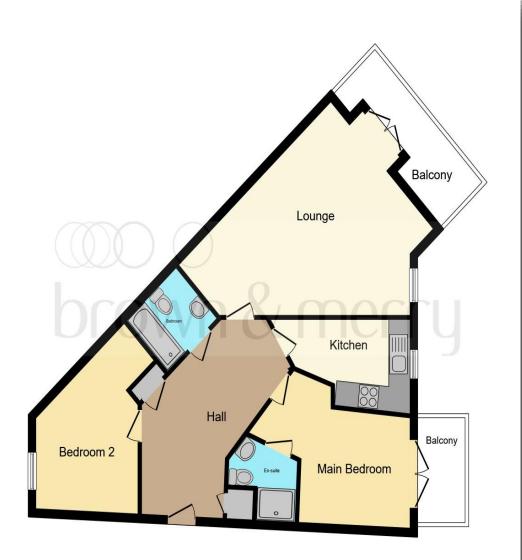

#### **Entrance Hall:**

Carpet flooring, doors to all rooms and storage cupboard.

#### Lounge / Diner: 18' 2" max x 17' max ( 5.54m max x 5.18m max ) Carpet flooring, doors to balcony, radiator, T.V. point, double glazed window to front aspect.

#### Kitchen:

11' 1" x 5' 10" (3.38m x 1.78m) Refitted with a range of quality eye and base level units with granite work surfaces, Quooker Tap, integrated Bosch appliances, double glazed window to rear aspect.

#### **Bedroom One:**

15' 7" max x 9' 10" ( 4.75m max x 3.00m ) Carpet flooring, double glazed double doors to balcony, radiator.

#### **En-Suite:**

Fitted with a suite to comprise: Shower cubicle, wash hand basin and w.c. partly tiled, shaver point, laminate flooring, extractor fan.

### **Bedroom Two:**

10' 10" x 10' 1" max ( 3.30m x 3.07m max ) Double glazed window to rear aspect, carpet flooring, radiator.

#### Bathroom:

Fitted with a suite to comprise: Bath with shower overhead, wash hand basin and w.c. Partly tiled, extractor fan, shaver point, laminate flooring.

Outside: Parking: Allocated parking.

This floor plan is for illustrative purposes only. It is not drawn to scale. Any measurements, floor areas (including any total floor area), openings and orientation are approximate. No details are guaranteed, they cannot be relied upon for any purpose and they do not form part of any agreement. No liability is taken for any error, omission or misstatement. A party must rely upon its own inspection(s). Powered by www.focalagent.com