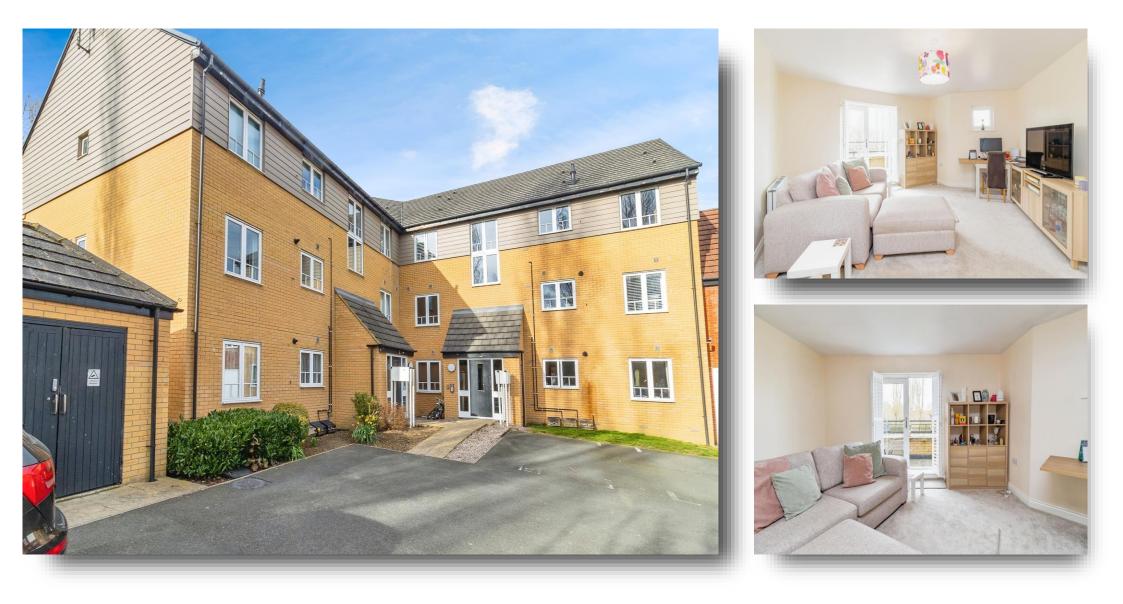

## Sakura Walk, Willen Park Milton Keynes

Situated close to the GRAND UNION CANAL and with good road access to CMK and the M1 motorway sits this TOP FLOOR APARTMENT. Offering well-presented accommodation to include LOUNGE/DINER, HI SPEC KITCHEN, main double bedroom with EN-SUITE, TWO PRIVATE BALCONIES and ALLOCATED PARKING.

#### Lounge / Diner: 18' 2" max x 17' max ( 5.54m max x 5.18m max ) Carpet flooring, doors to balcony, radiator, T.V. point, double glazed window to front aspect.