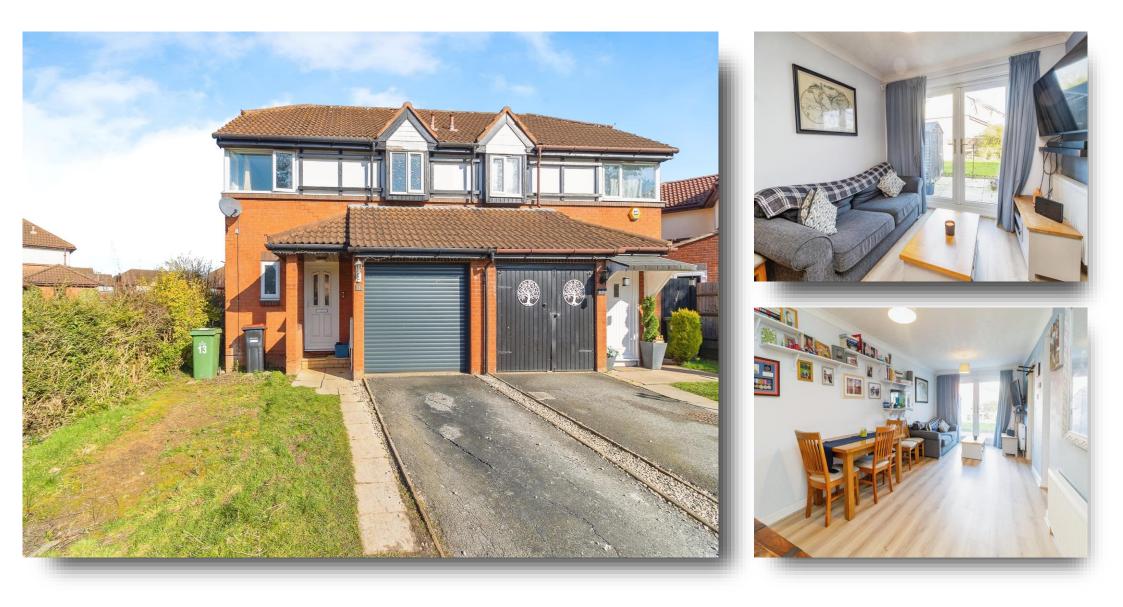

# Willen Park Avenue, Willen Park MILTON KEYNES

Being close to WILLEN LAKE and what it has to offer as well as the LOCAL CENTRE stands this SEMI-DETACHED family home. Benefits include a LOUNGE/DINER, CONSERVATORY, OFF ROAD PARKING for several vehicles and a GARAGE with ROLLER DOOR.

#### Lounge:

19' 7" x 9' 4" ( $5.97m \times 2.84m$ ) Wood laminate flooring, two radiators, patio doors to rear garden, door to kitchen and stairs rising to first floor accommodation.

#### **Conservatory:**

7' 6" x 7' 4" ( $2.29m \times 2.24m$ ) Of Upvc construction with double glazed windows and door opening to rear garden.

#### Front:

Laid mainly to lawn with pathway leading to front door. Driveway providing parking leading to garage.