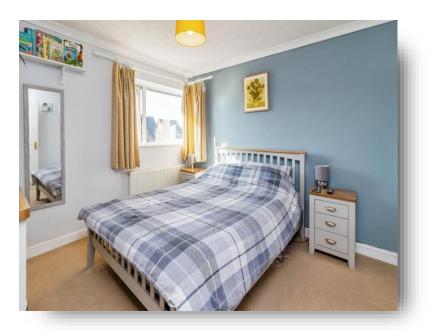

#### **Bedroom One:**

19' 9" x 10' 3" ( $6.02m\ x\ 3.12m$ ) Carpet flooring, fitted wardrobes, double glazed window to front aspect.

**Bedroom Two:** 9' 5" x 9' 1" ( 2.87m x 2.77m ) Carpet flooring, double glazed window to rear aspect.

**Bedroom Three:** 9' 1" x 8' 6" ( 2.77m x 2.59m ) Carpet flooring, double glazed window to rear aspect.