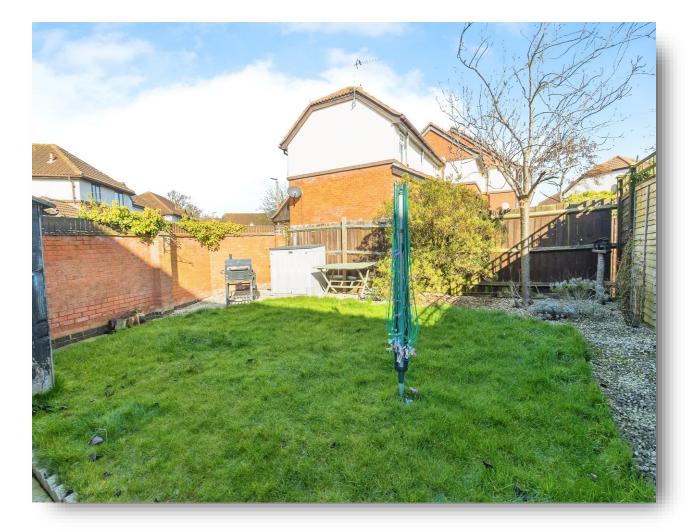

#### **Rear Garden:**

Enclosed rear garden mainly laid to lawn with a patio area and shingle area, gated side access.

This floor plan is for illustrative purposes only. It is not drawn to scale. Any measurements, floor areas (including any total floor area), openings and orientation are approximate. No details are guaranteed, they cannot be relied upon for any purpose and they do not form part of any agreement. No liability is taken for any error, omission or misstatement. A party must rely upon its own inspection(s). Powered by www.focalagent.com