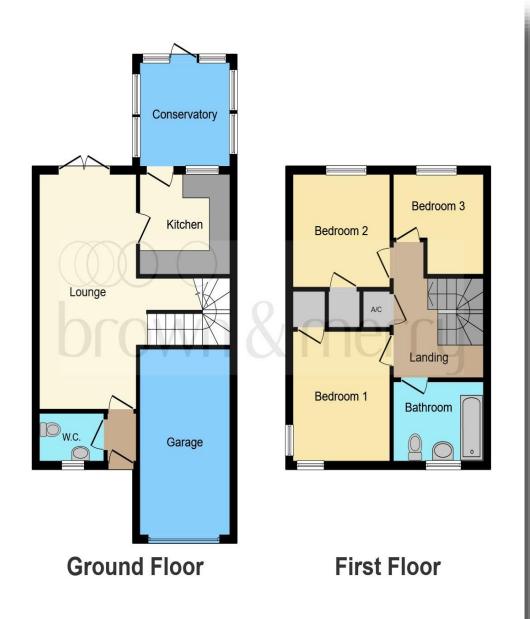

#### **Entrance Porch:**

Upvc door, wood flooring.

#### **Cloakroom:**

Fitted with a suite to comprise: Wash hand basin and w.c. Radiator, wood flooring.

#### Lounge:

19' 7" x 9' 4" ( $5.97m \times 2.84m$ ) Wood laminate flooring, two radiators, patio doors to rear garden, door to kitchen and stairs rising to first floor accommodation.

#### Kitchen:

9' x 8' 6" ( 2.74m x 2.59m ) Fitted with a range of eye and base level units with work surfaces over, tiled splashback surround, tiled flooring.

#### **Conservatory:**

7' 6" x 7' 4" ( $2.29m \times 2.24m$ ) Of Upvc construction with double glazed windows and door opening to rear garden.

#### **Bedroom One:**

19' 9" x 10' 3" ( $6.02m\ x\ 3.12m$ ) Carpet flooring, fitted wardrobes, double glazed window to front aspect.

**Bedroom Two:** 9' 5" x 9' 1" ( 2.87m x 2.77m ) Carpet flooring, double glazed window to rear aspect.

**Bedroom Three:** 9' 1" x 8' 6" ( 2.77m x 2.59m ) Carpet flooring, double glazed window to rear aspect.

#### **Outside:**

#### Front:

Laid mainly to lawn with pathway leading to front door. Driveway providing parking leading to garage.

#### **Rear Garden:**

Enclosed rear garden mainly laid to lawn with a patio area and shingle area, gated side access.

This floor plan is for illustrative purposes only. It is not drawn to scale. Any measurements, floor areas (including any total floor area), openings and orientation are approximate. No details are guaranteed, they cannot be relied upon for any purpose and they do not form part of any agreement. No liability is taken for any error, omission or misstatement. A party must rely upon its own inspection(s). Powered by www.focalagent.com