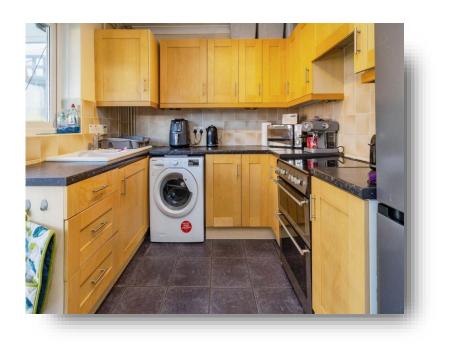

#### Kitchen:

9' x 8' 6" ( 2.74m x 2.59m ) Fitted with a range of eye and base level units with work surfaces over, tiled splashback surround, tiled flooring.