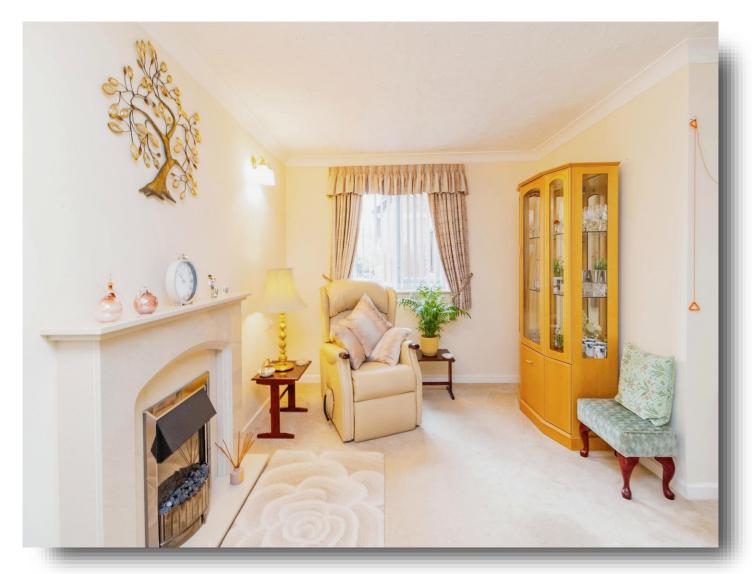

## **Lounge / Diner:**

20' 4" max x 14' 1" max ( 6.20m max x 4.29m max ) Electric fire and surround, TV point, storage heater, wall lights, carpet as fitted, door leading to kitchen, double glazed window to front aspect.

#### **Bedroom:**

17' 4" max x 11' 9" max ( 5.28m max x 3.58m max ) Double glazed window to front aspect, storage heater, built-in wardrobes, carpet as fitted.