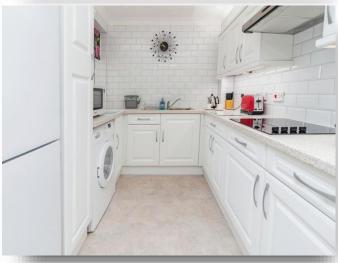

#### Kitchen:

8' 6" max x 7' 7" max ( 2.59m max x 2.31m max ) Fitted with a range of wall and base units with work surfaces over, stainless steel sink with drainer, fully tiled, space for washing machine and freestanding fridge/freezer, four ring electric induction hob with extractor fan over, double glazed window to side aspect.