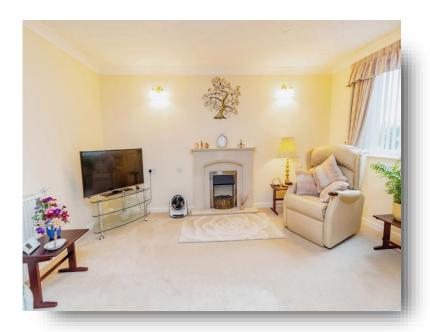

## **Lounge / Diner:**

20' 4" max x 14' 1" max ( 6.20m max x 4.29m max ) Electric fire and surround, TV point, storage heater, wall lights, carpet as fitted, door leading to kitchen, double glazed window to front aspect.