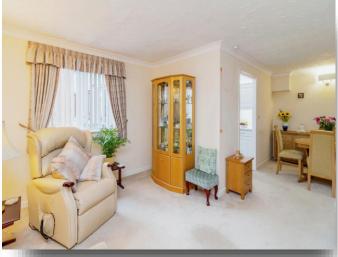

## **Lounge / Diner:**

20' 4" max x 14' 1" max ( 6.20m max x 4.29m max ) Electric fire and surround, TV point, storage heater, wall lights, carpet as fitted, door leading to kitchen, double glazed window to front aspect.