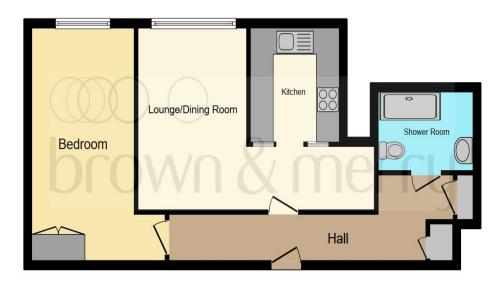

#### **Entrance Hall:**

Doors to bedroom, lounge/diner, shower room and storage cupboard housing boiler. Carpet as fitted.

## **Lounge / Diner:**

20' 4" max x 14' 1" max ( 6.20m max x 4.29m max ) Electric fire and surround, TV point, storage heater, wall lights, carpet as fitted, door leading to kitchen, double glazed window to front aspect.

#### Kitchen:

8' 6" max x 7' 7" max ( 2.59m max x 2.31m max ) Fitted with a range of wall and base units with work surfaces over, stainless steel sink with drainer, fully tiled, space for washing machine and freestanding fridge/freezer, four ring electric induction hob with extractor fan over, double glazed window to side aspect.

#### **Bedroom:**

17' 4" max x 11' 9" max ( 5.28m max x 3.58m max ) Double glazed window to front aspect, storage heater, built-in wardrobes, carpet as fitted.

### **Shower Room:**

Refitted with a suite to comprise: Double walk in shower, sink with vanity unit below and WC. Extractor fan, fully tiled, heater, shaver point.

### **Agents Note:**

The sale of this property is subject to grant of probate. Please seek an update from the branch with regards to the potential timeframes involved.

This floor plan is for illustrative purposes only. It is not drawn to scale. Any measurements, floor areas (including any total floor area), openings and orientation are approximate. No details are guaranteed, they cannot be relied upon for any purpose and they do not form part of any agreement. No liability is taken for any error, omission or misstatement. A party must rely upon its own inspection(s). Powered by www.focalagent.com