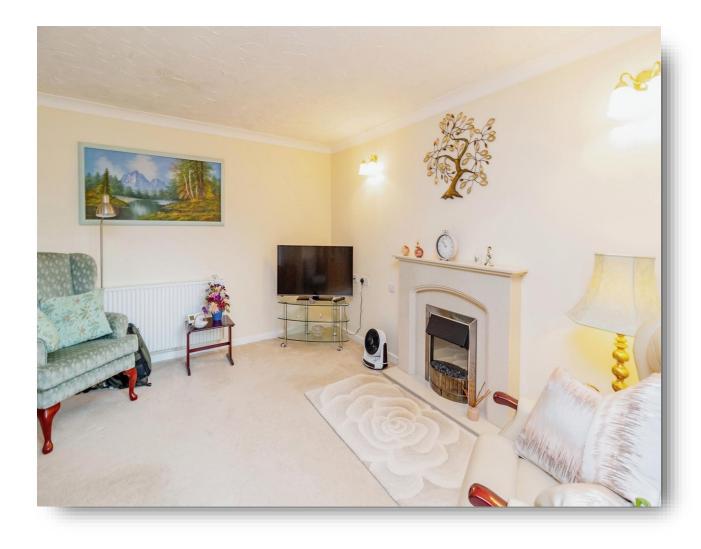

## **Lounge / Diner:**

20' 4" max x 14' 1" max ( 6.20m max x 4.29m max ) Electric fire and surround, TV point, storage heater, wall lights, carpet as fitted, door leading to kitchen, double glazed window to front aspect.