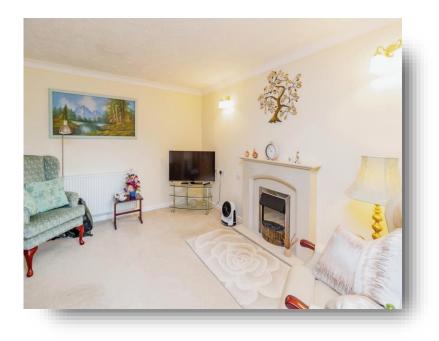

#### Lounge / Diner:

20' 4" max x 14' 1" max ( 6.20m max x 4.29m max ) Electric fire and surround, TV point, storage heater, wall lights, carpet as fitted, door leading to kitchen, double glazed window to front aspect.