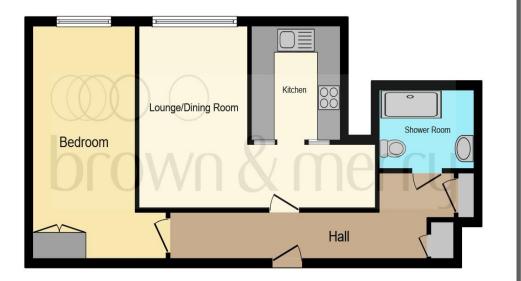

#### **Entrance Hall:**

Doors to bedroom, lounge/diner, shower room and storage cupboard housing boiler. Carpet as fitted.

#### Lounge / Diner:

20' 4" max x 14' 1" max ( 6.20m max x 4.29m max ) Electric fire and surround, TV point, storage heater, wall lights, carpet as fitted, door leading to kitchen, double glazed window to front aspect.

#### Kitchen:

8' 6" max x 7' 7" max ( 2.59m max x 2.31m max ) Fitted with a range of wall and base units with work surfaces over, stainless steel sink with drainer, fully tiled, space for washing machine and freestanding fridge/freezer, four ring electric induction hob with extractor fan over, double glazed window to side aspect.

#### **Bedroom:**

17' 4" max x 11' 9" max ( 5.28m max x 3.58m max ) Double glazed window to front aspect, storage heater, built-in wardrobes, carpet as fitted.

#### **Shower Room:**

Refitted with a suite to comprise: Double walk in shower, sink with vanity unit below and WC. Extractor fan, fully tiled, heater, shaver point.