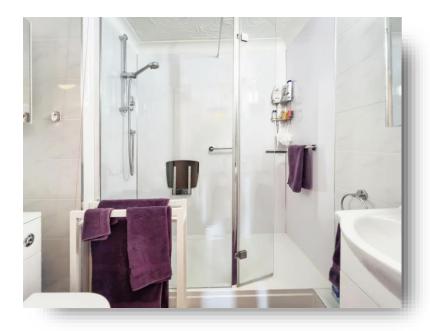

## **Shower Room:**

Fitted with a suite to comprise: Large walk-in shower with shower head over, vanity unit with sink inset and cupboards under and higher w.c. Tiled floor to ceiling, vinyl flooring,