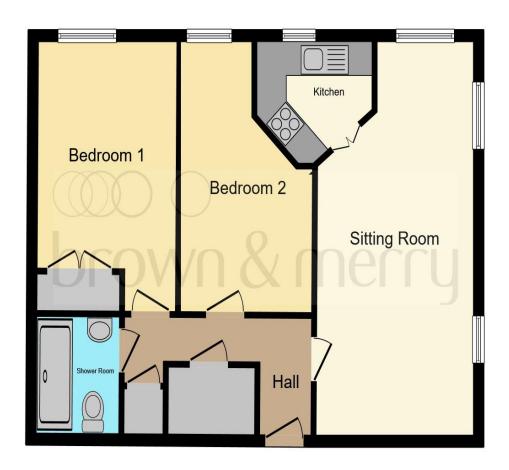

### **Entrance Hall:**

Storage heater, door to living room, bedrooms and bathroom.

## **Sitting Room:**

22' 8" x 10' 3" ( 6.91m x 3.12m )

Carpet flooring, double glazed window to side and front aspect, fireplace (electric), storage heater, door to kitchen.

#### Kitchen:

8' 2" x 7' 7" ( 2.49m x 2.31m )

Fitted with a range of base and eye level units with work surfaces over, stainless steel sink with drainer and mixer tap, integrated fridge and freezer, integrated microwave and oven, Neff induction hob with extractor fan over, tiled splash back surround, vinyl flooring.

### **Bedroom One:**

15' 7" x 9' 3" max ( 4.75m x 2.82m max ) Carpet flooring, fitted wardrobe, storage heater, double glazed window to front aspect.

### **Bedroom Two:**

15' 7" max x 8' 9" max ( 4.75m max x 2.67m max ) Fitted wardrobe, carpet flooring, double glazed window to front aspect, electric radiator.

## **Shower Room:**

Fitted with a suite to comprise: Large walk-in shower with shower head over, vanity unit with sink inset and cupboards under and higher w.c. Tiled floor to ceiling, vinyl flooring,

### **Outside:**

Well tended communal gardens for the residents enjoyment and communal parking.

This floor plan is for illustrative purposes only. It is not drawn to scale. Any measurements, floor areas (including any total floor area), openings and orientation are approximate. No details are guaranteed, they cannot be relied upon for any purpose and they do not form part of any agreement. No liability is taken for any error, omission or misstatement. A party must rely upon its own inspection(s). Powered by www.focalagent.com