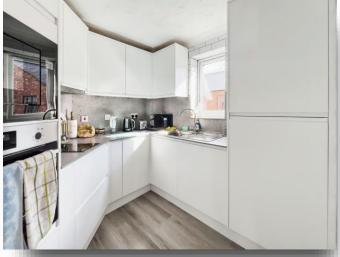

#### Kitchen:

8' 2" x 7' 7" ( 2.49m x 2.31m )

Fitted with a range of base and eye level units with work surfaces over, stainless steel sink with drainer and mixer tap, integrated fridge and freezer, integrated microwave and oven, Neff induction hob with extractor fan over, tiled splash back surround, vinyl flooring.