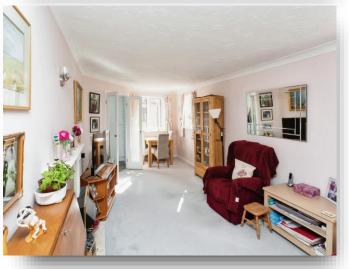

## **Sitting Room:**

22' 8" x 10' 3" ( 6.91m x 3.12m )

Carpet flooring, double glazed window to side and front aspect, fireplace (electric), storage heater, door to kitchen.