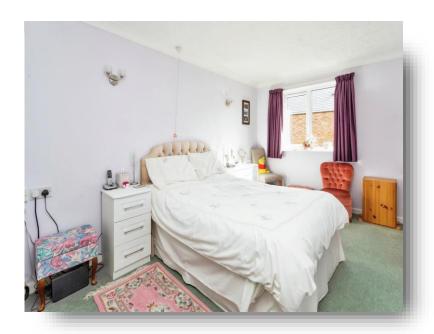

### **Bedroom One:**

15' 7" x 9' 3" max ( 4.75m x 2.82m max ) Carpet flooring, fitted wardrobe, storage heater, double glazed window to front aspect.

### **Bedroom Two:**

15' 7" max x 8' 9" max ( 4.75m max x 2.67m max ) Fitted wardrobe, carpet flooring, double glazed window to front aspect, electric radiator.