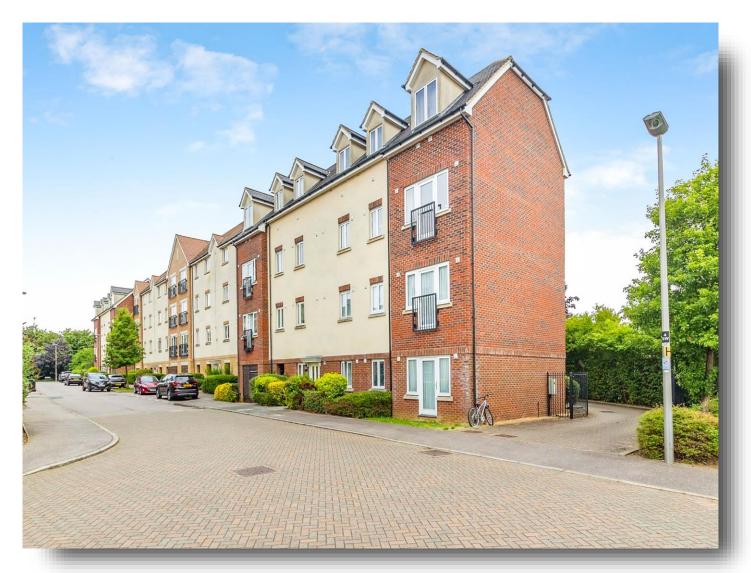

# **Sheep Way, Redhouse Park Milton Keynes**

Presented in EXCELLENT condition and situated on the first floor on this MODERN DEVELOPMENT is this SPACIOUS APARTMENT. The property has an entrance hall, lounge/diner, kitchen, double bedrooms and bathroom. Outside there are COMMUNAL GARDENS and CARPORT PARKING. VIEWING RECOMMENDED.

# **Redhouse Park Milton Keynes**

- MODERN DEVELOPMENT
- FIRST FLOOR APARTMENT
- TWO DOUBLE BEDROOMS
- SPACIOUS LIVING ACCOMMODATION
- PRIVATE CARPORT PARKING

Tenure: Leasehold EPC Rating: B

This is a Leasehold property with details as follows; Term of Lease 125 years from 01 Jan 2009. Should you require further information please contact the branch. Please Note additional fees could be incurred for items such as Leasehold packs.