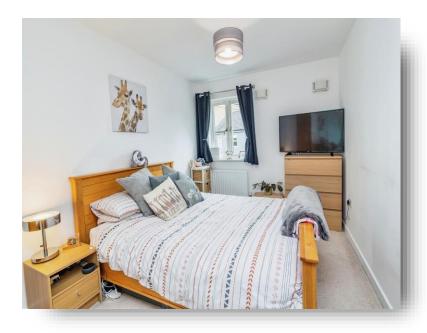

#### **Bedroom One:**

14'  $\times$  8' 10" ( 4.27m  $\times$  2.69m ) Double glazed window to front, radiator, fitted wardrobes.

#### **Bedroom Two:**

14' x 8' 10" ( 4.27m x 2.69m ) Double glazed window to front, radiator.