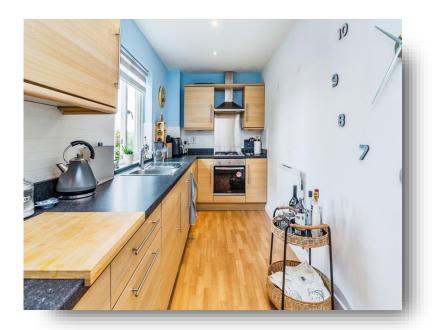

#### Kitchen:

17' 5" x 6' 5" ( 5.31m x 1.96m )

Fitted with a range of wall and base units with work surfaces over, stainless steel sink with drainer, electric oven and gas hob, space for a washing machine and fridge freezer, double glazed window to rear.