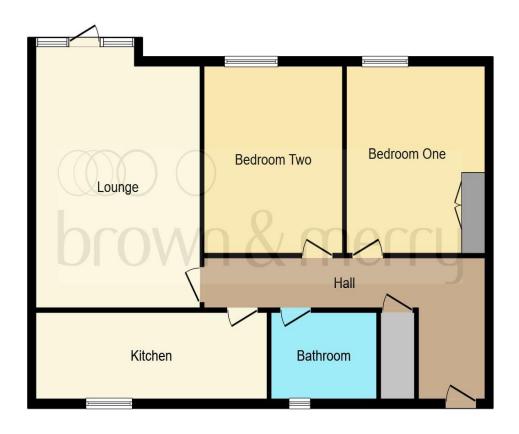

#### **Entrance Hall:**

Doors to all rooms, intercom system.

### **Lounge / Diner:**

18' 11" x 14' (5.77m x 4.27m)
Double glazed Juliet balcony to front, radiator, T.V. point, telephone point.

#### Kitchen:

17' 5" x 6' 5" ( 5.31m x 1.96m )

Fitted with a range of wall and base units with work surfaces over, stainless steel sink with drainer, electric oven and gas hob, space for a washing machine and fridge freezer, double glazed window to rear.

#### **Bedroom One:**

14'  $\times$  8' 10" ( 4.27m  $\times$  2.69m ) Double glazed window to front, radiator, fitted wardrobes.

#### **Bedroom Two:**

14' x 8' 10" ( 4.27m x 2.69m ) Double glazed window to front, radiator.

#### **Bathroom:**

Fitted with a suite to comprise: Bath with mixer taps, wash hand basin and w.c. Radiator, shaver point, extractor fan.

#### **Outside:**

Communal gardens, double carport parking plus visitor bays.

This floor plan is for illustrative purposes only. It is not drawn to scale. Any measurements, floor areas (including any total floor area), openings and orientation are approximate. No details are guaranteed, they cannot be relied upon for any purpose and they do not form part of any agreement. No liability is taken for any error, omission or misstatement. A party must rely upon its own inspection(s). Powered by www.focalagent.com