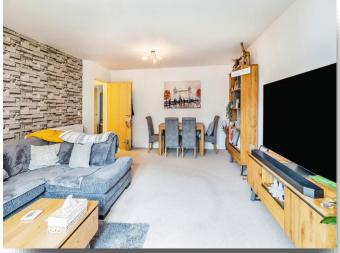

### **Lounge / Diner:**

18' 11" x 14' (5.77m x 4.27m)
Double glazed Juliet balcony to front, radiator, T.V. point, telephone point.