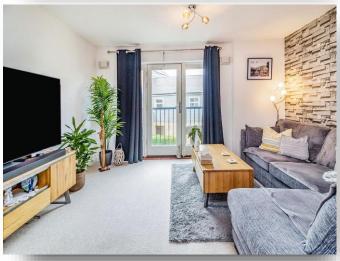

### **Lounge / Diner:**

18' 11" x 14' (5.77m x 4.27m)
Double glazed Juliet balcony to front, radiator, T.V. point, telephone point.