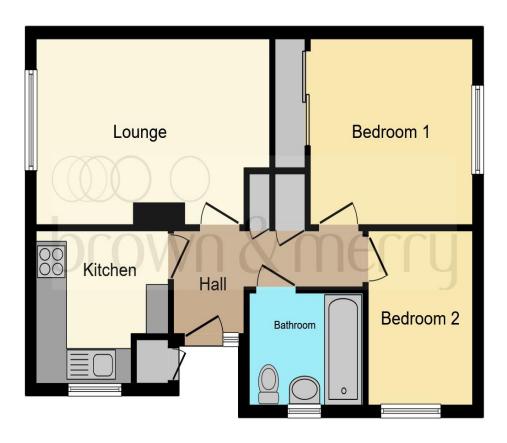

#### **Entrance Hall:**

Access to loft, airing cupboard, storage cupboard. Doors to all rooms.

#### Lounge:

 $15' \times 10' (4.57m \times 3.05m)$  Double glazed patio door to garden, gas fireplace, radiator.

#### Kitchen:

8' 9" x 8' 7" ( 2.67m x 2.62m )

Fitted with a range of wall and base units with work surfaces over, stainless steel sink with drainer, space for washing machine, fridge freezer, central heating boiler, electric oven, electric hob, tiled splash backs, double glazed window to side.

#### **Bedroom One:**

10' x 10' ( 3.05m x 3.05m ) Double glazed window to front, radiator.

### **Bedroom Two:**

 $8^{\circ}$  10" x  $6^{\circ}$  6" ( 2.69m x 1.98m ) Double glazed window to side.

#### **Bathroom:**

Fitted with a suite to comprise: Bath with shower over, wash hand basin and w.c. Part tiled, radiator, double glazed window to front.

#### Agent's Note:

Communal gardens but currently fenced off for privacy.

This floor plan is for illustrative purposes only. It is not drawn to scale. Any measurements, floor areas (including any total floor area), openings and orientation are approximate. No details are guaranteed, they cannot be relied upon for any purpose and they do not form part of any agreement. No liability is taken for any error, omission or misstatement. A party must rely upon its own inspection(s). Powered by www.focalagent.com