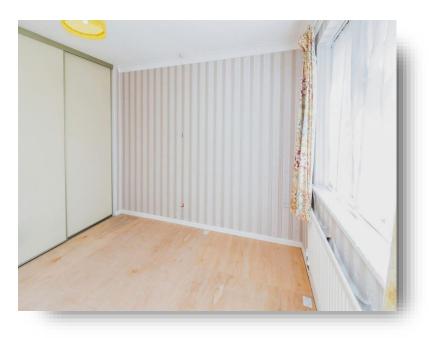

#### **Bedroom One:**

10' x 10' ( 3.05m x 3.05m ) Double glazed window to front, radiator.

### **Bedroom Two:**

 $8^{\circ}$  10" x  $6^{\circ}$  6" ( 2.69m x 1.98m ) Double glazed window to side.