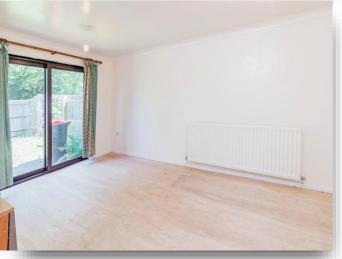

#### Lounge:

 $15' \times 10' (4.57m \times 3.05m)$  Double glazed patio door to garden, gas fireplace, radiator.