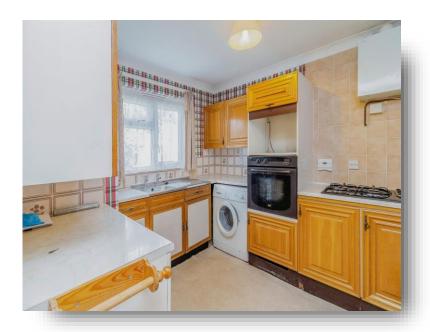

#### Kitchen:

8' 9" x 8' 7" ( 2.67m x 2.62m )

Fitted with a range of wall and base units with work surfaces over, stainless steel sink with drainer, space for washing machine, fridge freezer, central heating boiler, electric oven, electric hob, tiled splash backs, double glazed window to side.