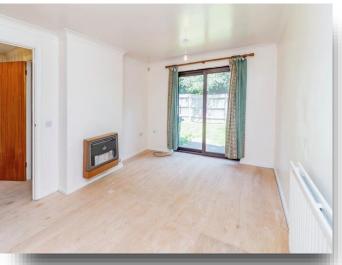

#### Lounge:

 $15' \times 10' (4.57m \times 3.05m)$  Double glazed patio door to garden, gas fireplace, radiator.