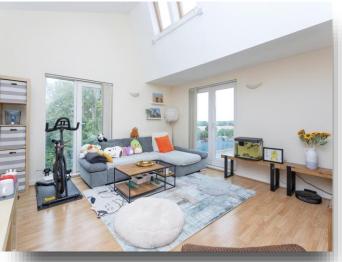

## **Lounge / Diner:**

14' 8" x 14' 2" ( 4.47m x 4.32m )

Dual electrically controlled skylight windows, vaulted ceilings, radiator, television and T.V. points, French doors leading to Juliet balcony to the front and side. Opening into: