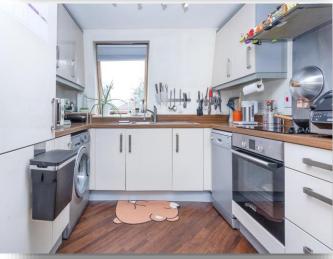

### **Open Plan Kitchen:**

Fitted with a range of wall and base units with work surfaces over, stainless steel 1 1/2 bowl sink with drainer, tiling to splash back areas, electric oven and electric hob with cooker hood over, plumbing and space for appliances, integrated fridge freezer, wood laminate floor, double glazed window to side.