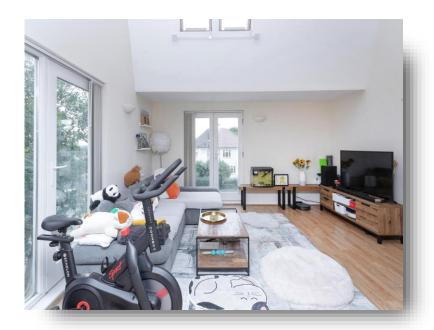

## **Lounge / Diner:**

14' 8" x 14' 2" ( 4.47m x 4.32m )

Dual electrically controlled skylight windows, vaulted ceilings, radiator, television and T.V. points, French doors leading to Juliet balcony to the front and side. Opening into:

### **Open Plan Kitchen:**

Fitted with a range of wall and base units with work surfaces over, stainless steel 1 1/2 bowl sink with drainer, tiling to splash back areas, electric oven and electric hob with cooker hood over, plumbing and space for appliances, integrated fridge freezer, wood laminate floor, double glazed window to side.