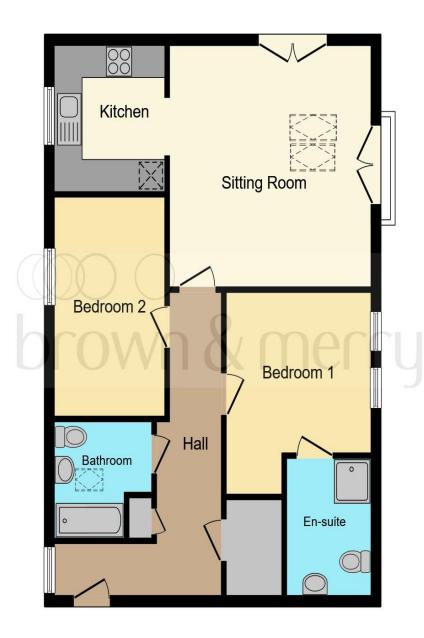

#### **Entrance Hall:**

Double glazed window to side, two good sized storage cupboards, wood laminate flooring. Doors to bedrooms, bathroom and:

## **Lounge / Diner:**

14' 8" x 14' 2" ( 4.47m x 4.32m )

Dual electrically controlled skylight windows, vaulted ceilings, radiator, television and T.V. points, French doors leading to Juliet balcony to the front and side. Opening into:

### **Open Plan Kitchen:**

Fitted with a range of wall and base units with work surfaces over, stainless steel 1 1/2 bowl sink with drainer, tiling to splash back areas, electric oven and electric hob with cooker hood over, plumbing and space for appliances, integrated fridge freezer, wood laminate floor, double glazed window to side.

### **Bedroom One:**

16' 2" x 12' 4" (  $4.93\,m$  x 3.76m ) Dual double glazed windows to front, radiator, T.V. point. Door to:

#### **Ensuite:**

Fitted with a suite to comprise: Shower cubicle, low level w.c. and wash hand basin. radiator, extractor fan, tiling to splash back areas.

### **Bedroom Two:**

10' 3" x 7' 3" ( 3.12m x 2.21m ) Double glazed window to rear, radiator.

#### **Bathroom:**

Fitted with a suite to comprise: Panelled bath with mixer taps and shower over, low level w.c. and wash hand basin. Extractor fan, tiling to splash back areas, double glazed skylight windows.

#### **Outside:**

Allocated off road parking.

This plan is for illustration purposes only and may not be representative of the property. Plan not to scale.

Powered by audioagent.com