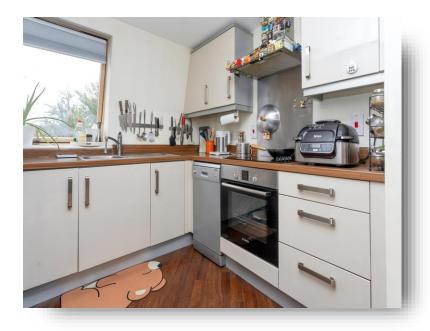

### **Open Plan Kitchen:**

Fitted with a range of wall and base units with work surfaces over, stainless steel 1 1/2 bowl sink with drainer, tiling to splash back areas, electric oven and electric hob with cooker hood over, plumbing and space for appliances, integrated fridge freezer, wood laminate floor, double glazed window to side.