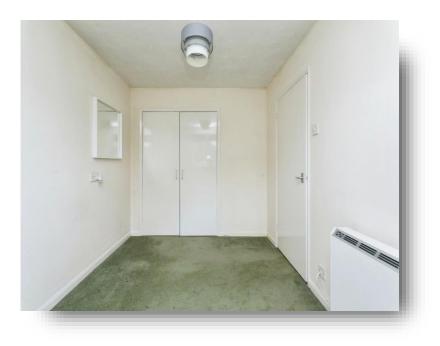

## **Entrance Hall:**

Storage heater, door to bedrooms and kitchen.

Lounge: 13' 3" x 12' 2" ( 4.04m x 3.71m ) Double glazed window to front, wall mounted heater, T.V. point.