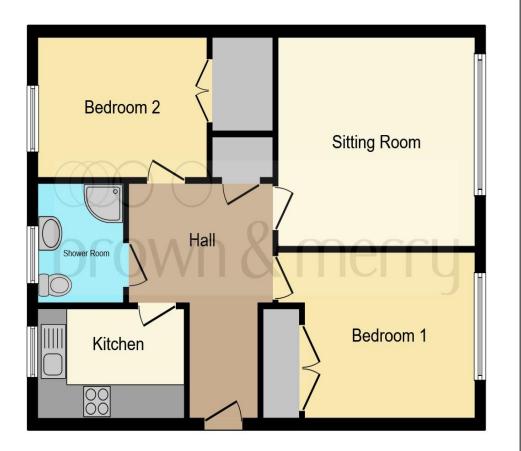

## **Entrance Hall:**

Storage heater, door to bedrooms and kitchen.

Lounge: 13' 3" x 12' 2" ( 4.04m x 3.71m ) Double glazed window to front, wall mounted heater, T.V. point.

#### Kitchen:

9' 7" x 6' 3" ( $2.92m \times 1.91m$ ) Double glazed window to rear, wall and base units with work surfaces over, space for washing machine, integrated electric oven and hob, stainless steel sink with drainer, tiled splash backs.

## **Bedroom One:**

13' 3" max x 9' 9" max ( 4.04m max x 2.97m max ) Double glazed window to front, built-in wardrobes, wall mounted heater.

### **Bedroom Two:**

11' 1" x 8' 2" ( 3.38m x 2.49m ) Double glazed window to rear, built-in wardrobes, wall mounted heater.

### **Shower Room:**

Fitted with a shower, wash hand basin and w.c. Heated towel rail, double glazed window to front.

## Outside:

Communal gardens and parking for residents and visitors.

This floor plan is for illustrative purposes only. It is not drawn to scale. Any measurements, floor areas (including any total floor area), openings and orientation are approximate. No details are guaranteed, they cannot be relied upon for any purpose and they do not form part of any agreement. No liability is taken for any error, omission or misstatement. A party must rely upon its own inspection(s). Powered by www.focalagent.com