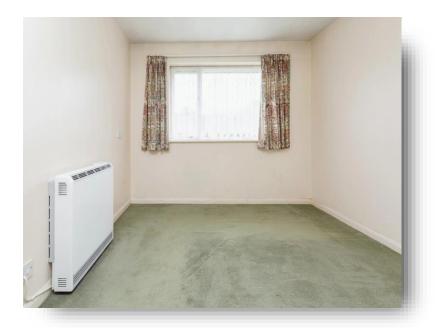

## **Bedroom One:**

13' 3" max x 9' 9" max ( 4.04m max x 2.97m max ) Double glazed window to front, built-in wardrobes, wall mounted heater.

### **Bedroom Two:**

11' 1" x 8' 2" ( 3.38m x 2.49m ) Double glazed window to rear, built-in wardrobes, wall mounted heater.