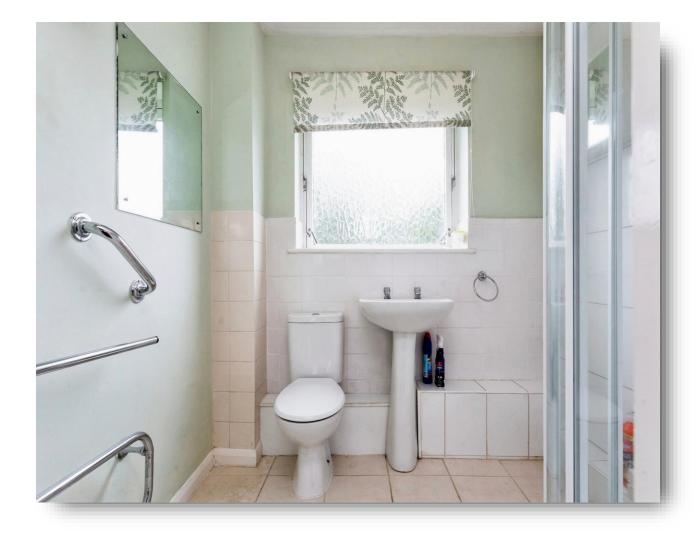

### **Shower Room:**

Fitted with a shower, wash hand basin and w.c. Heated towel rail, double glazed window to front.