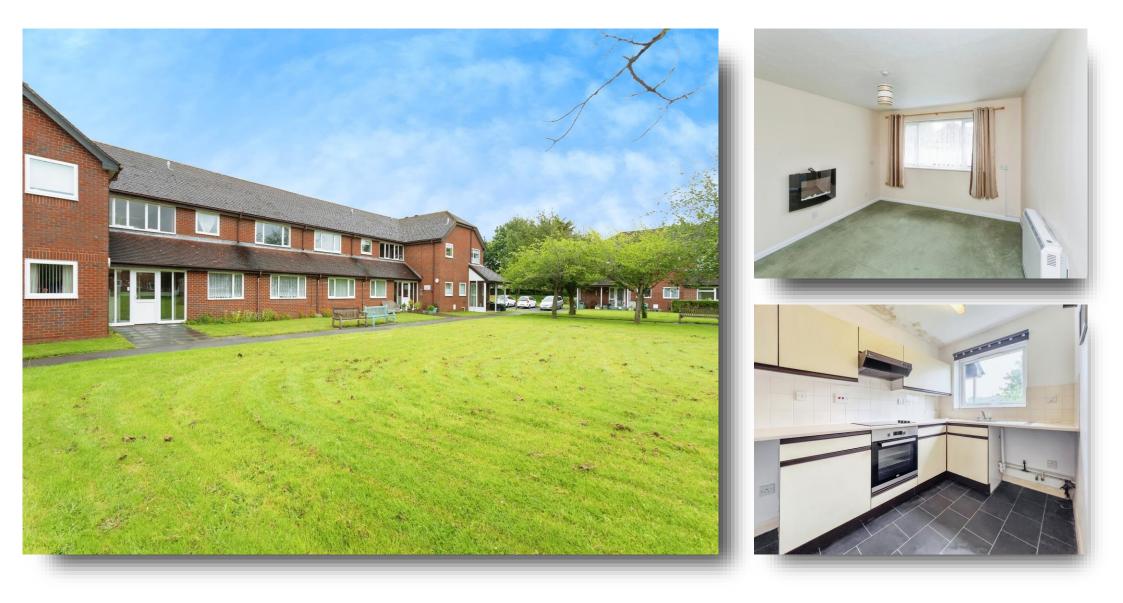

# **Ruskin Court, Newport Pagnell**

Situated within this popular development for the over 55's sits this GROUND FLOOR APARTMENT. Offered for sale with NO ONWARD CHAIN the property has built-in wardrobes in both BEDROOMS, SHOWER ROOM and outside well tended COMMUNAL GARDENS for the residents enjoyment and COMMUNAL PARKING.

## **Entrance Hall:**

Storage heater, door to bedrooms and kitchen.

Lounge: 13' 3" x 12' 2" ( 4.04m x 3.71m ) Double glazed window to front, wall mounted heater, T.V. point.

#### Kitchen:

9' 7" x 6' 3" ( $2.92m \times 1.91m$ ) Double glazed window to rear, wall and base units with work surfaces over, space for washing machine, integrated electric oven and hob, stainless steel sink with drainer, tiled splash backs.

## **Bedroom One:**

13' 3" max x 9' 9" max ( 4.04m max x 2.97m max ) Double glazed window to front, built-in wardrobes, wall mounted heater.

### **Bedroom Two:**

11' 1" x 8' 2" ( 3.38m x 2.49m ) Double glazed window to rear, built-in wardrobes, wall mounted heater.

### **Shower Room:**

Fitted with a shower, wash hand basin and w.c. Heated towel rail, double glazed window to front.

## Outside:

Communal gardens and parking for residents and visitors.

This floor plan is for illustrative purposes only. It is not drawn to scale. Any measurements, floor areas (including any total floor area), openings and orientation are approximate. No details are guaranteed, they cannot be relied upon for any purpose and they do not form part of any agreement. No liability is taken for any error, omission or misstatement. A party must rely upon its own inspection(s). Powered by www.focalagent.com