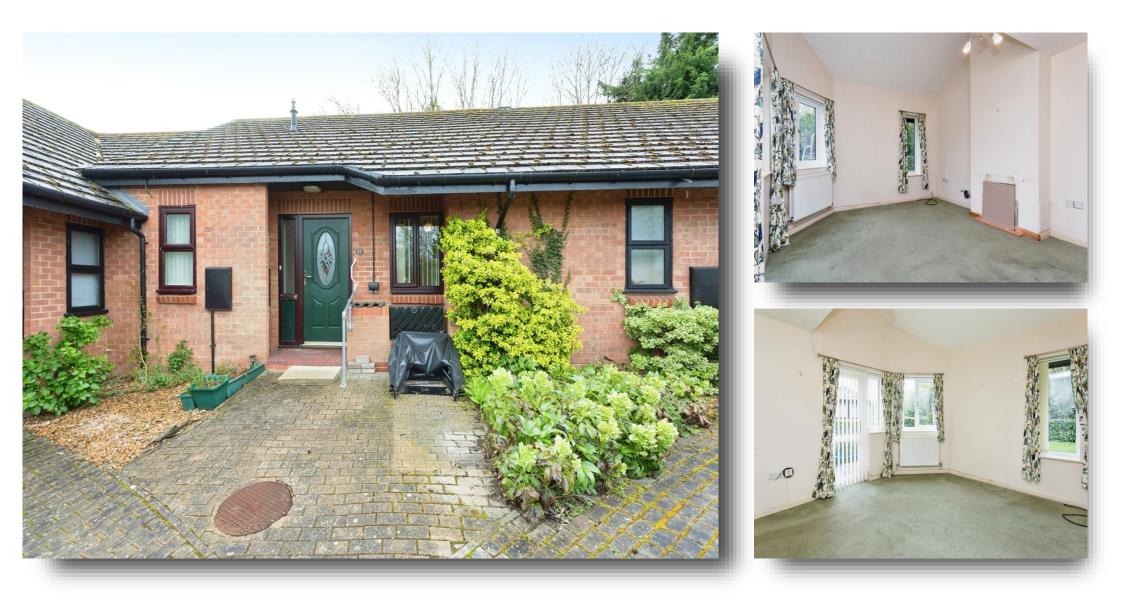

## **Bekonscot Court, Giffard Park Milton Keynes**

Situated on this popular development and being CLOSE TO LOCAL AMENITIES is this MID-TERRACE bungalow offering a lounge which opens onto a patio area, kitchen, DOUBLE bedroom with built-in wardrobe and WET ROOM. Patio area, communal gardens and parking. NO ONWARD CHAIN

#### Lounge:

12' 9" max x 12' 3" max ( 3.89m max x 3.73m max ) Vaulted ceiling, double glazed door to rear, double glazed window to rear and side, telephone and T.V. points, radiator.

#### Front:

Block paved with gravel area, step up to entrance porch.