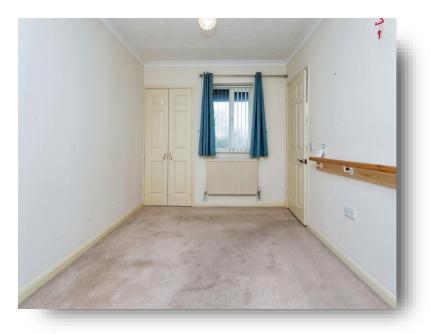

#### **Bedroom:**

13' 5" x 9' 1" ( 4.09m x 2.77m ) Double glazed window to front, radiator, built-in wardrobe.