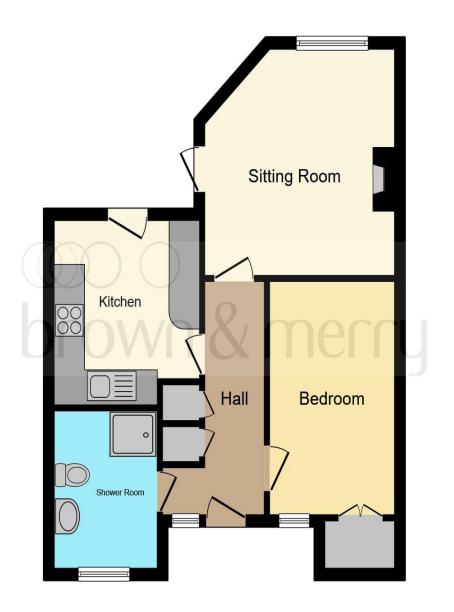

#### **Entrance Hall:**

Doors leading to bedroom, wet room, lounge and storage cupboard housing combi boiler, radiator.

#### Lounge:

12' 9" max x 12' 3" max ( 3.89m max x 3.73m max ) Vaulted ceiling, double glazed door to rear, double glazed window to rear and side, telephone and T.V. points, radiator.

#### **Kitchen:**

10' 3" max x 9' 4" max ( 3.12m max x 2.84m max ) Fitted with a range of wall and base units with work surfaces over, sink with drainer and mixer tap over, tiling to splash back areas, space for cooker, extractor fan, spaces for white goods, radiator, vinyl flooring, breakfast bar, double glazed door and window to rear.

#### Wet Room:

Fitted with a wash hand basin set on a vanity cupboard, w.c. and walk in shower area, partly tiled, shaver point, radiator, double glazed window to front.

#### **Bedroom:**

13' 5" x 9' 1" ( 4.09m x 2.77m ) Double glazed window to front, radiator, built-in wardrobe.