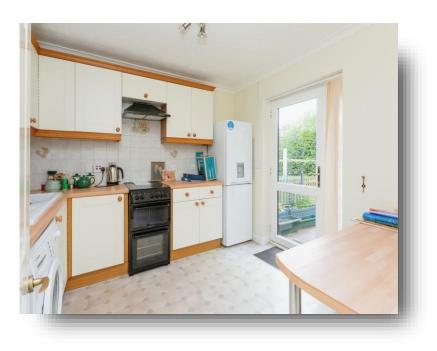

#### **Kitchen:**

10' 3" max x 9' 4" max ( 3.12m max x 2.84m max ) Fitted with a range of wall and base units with work surfaces over, sink with drainer and mixer tap over, tiling to splash back areas, space for cooker, extractor fan, spaces for white goods, radiator, vinyl flooring, breakfast bar, double glazed door and window to rear.