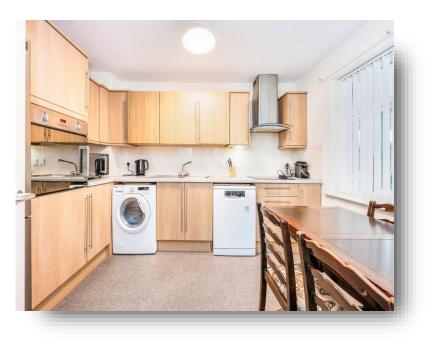

#### Kitchen:

11' 6" max x 9' 6" max ( 3.51m max x 2.90m max ) Fitted with a range of wall and base units with work surfaces over, single bowl sink with drainer and mixer tap over, integrated electric oven and induction hob with extractor hood above, freestanding fridge/freezer, washing machine and dish washer, storage heater, double glazed window to front.