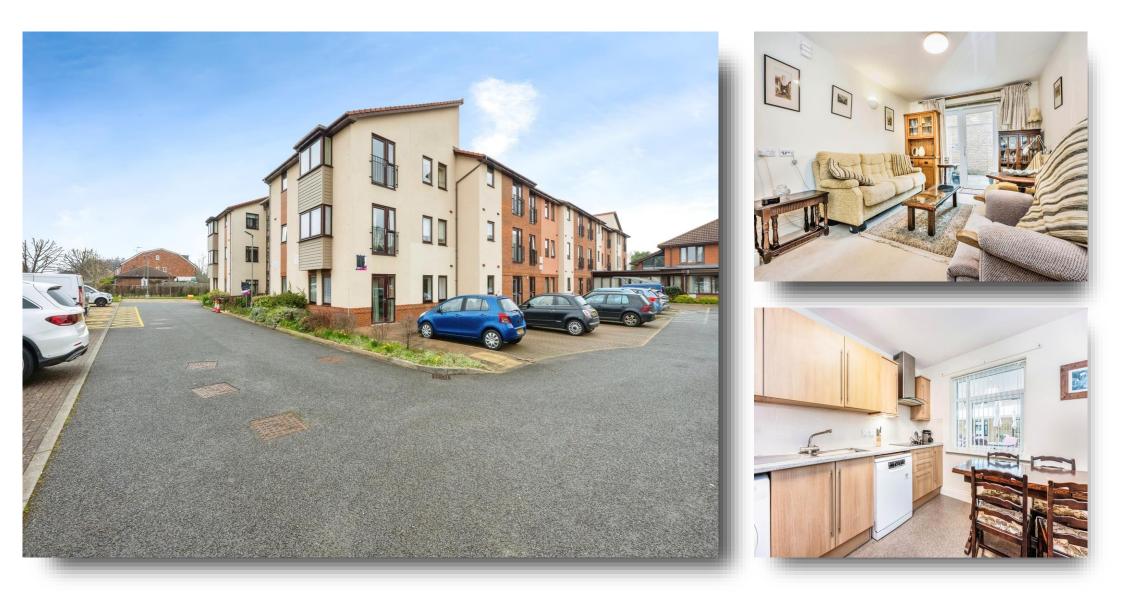

# The Limes Westbury Lane, Newport Pagnell

THE LIMES over 60's RETIREMENT DEVELOPMENT. NO ONWARD CHAIN! With PRIVATE ACCESS to GARDENS and situated on the GROUND FLOOR is this bright apartment offering in brief a LOUNGE, KITCHEN/DINER, Jack 'n Jill ENSUITE WET ROOM, good sized BEDROOMS, COMMUNAL GARDENS and PARKING.

#### Lounge:

16' 7" x 11' 1" max ( 5.05m x 3.38m max ) Double glazed door to outside area, storage heater.

#### Kitchen:

11' 6" max x 9' 6" max ( 3.51m max x 2.90m max ) Fitted with a range of wall and base units with work surfaces over, single bowl sink with drainer and mixer tap over, integrated electric oven and induction hob with extractor hood above, freestanding fridge/freezer, washing machine and dish washer, storage heater, double glazed window to front.

## **Outside:**

Area for seating and borders for plants. Communal parking for residents and visitors.