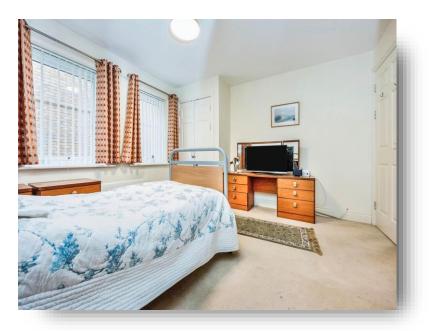

#### **Bedroom One:**

13' 1" max x 11' 9" max ( 3.99m max x 3.58m max ) Two double glazed windows to rear, built-in wardrobe, storage heater, door to Jack 'n Jill bathroom.