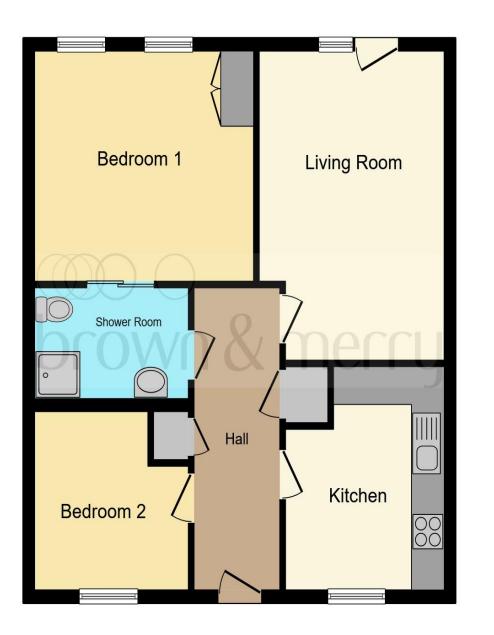

## **Entrance Hall:**

Doors to bedrooms one and two, kitchen, living room and two storage cupboards. Storage heater.

#### Lounge:

16' 7" x 11' 1" max ( 5.05m x 3.38m max ) Double glazed door to outside area, storage heater.

#### Kitchen:

11' 6" max x 9' 6" max ( 3.51m max x 2.90m max ) Fitted with a range of wall and base units with work surfaces over, single bowl sink with drainer and mixer tap over, integrated electric oven and induction hob with extractor hood above, freestanding fridge/freezer, washing machine and dish washer, storage heater, double glazed window to front.

#### **Bedroom One:**

13' 1" max x 11' 9" max ( 3.99m max x 3.58m max ) Two double glazed windows to rear, built-in wardrobe, storage heater, door to Jack 'n Jill bathroom.

## **Bedroom Two:**

9' 7" max x 9' 2" max ( 2.92m max x 2.79m max ) Double glazed window to front, storage heater.

## Wet Room:

Fitted with a standing shower with shower curtain, wash hand basin on a vanity unit with storage under and w.c. Storage heater, doors to entrance hall and bedroom one.

This plan is for illustration purposes only and may not be representative of the property. Plan not to scale.

Powered by audioagent.com