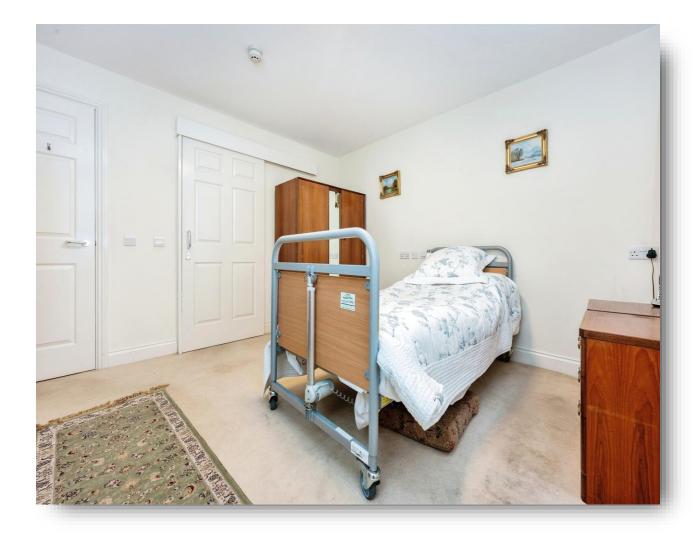

## **Bedroom Two:**

9' 7" max x 9' 2" max ( 2.92m max x 2.79m max ) Double glazed window to front, storage heater.