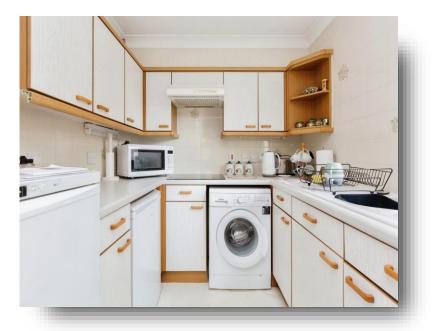

#### Kitchen:

7' 3" x 7' (2.21m x 2.13m)

Fitted with a range of wall and base units with work surfaces over, 1 1/2 bowl sink with drainer, ceramic electric hob, cooker hood, washing machine, fridge and combi cooker/microwave to remain, window to side.