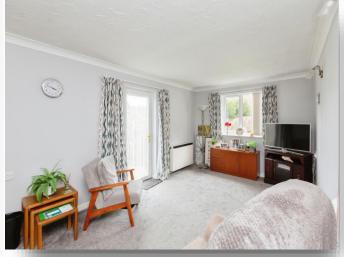

### Lounge:

17' 4" x 10' 3" ( 5.28m x 3.12m )

Double glazed window to rear, single double glazed door to paved seating area, telephone and T.V. points, electric storage heater. Door to kitchen.