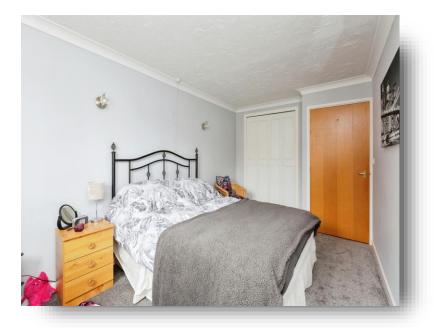

#### **Bedroom One:**

15' 4" x 8' 9" ( 4.67m x 2.67m )

Double glazed window to rear, fitted wardrobes, electric storage heater.