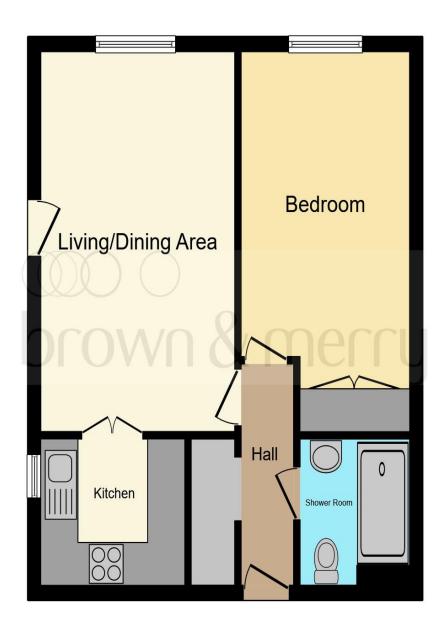

#### **Entrance Hall:**

Door to front, doors to all accommodation.

### Lounge:

17' 4" x 10' 3" ( 5.28m x 3.12m )

Double glazed window to rear, single double glazed door to paved seating area, telephone and T.V. points, electric storage heater. Door to kitchen.

#### Kitchen:

7' 3" x 7' (2.21m x 2.13m)

Fitted with a range of wall and base units with work surfaces over, 1 1/2 bowl sink with drainer, ceramic electric hob, cooker hood, washing machine, fridge and combi cooker/microwave to remain, window to side.

#### **Bedroom One:**

15' 4" x 8' 9" ( 4.67m x 2.67m )

Double glazed window to rear, fitted wardrobes, electric storage heater.

### **Shower Room:**

Fitted with a suite to comprise: Shower cubicle with electric shower over, wash hand basin and w.c. Fully tiled, extractor fan.

This plan is for illustration purposes only and may not be representative of the property. Plan not to scale.

Powered by audioagent.com