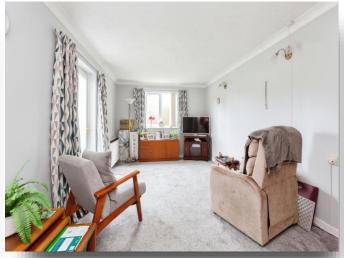

### Lounge:

17' 4" x 10' 3" ( 5.28m x 3.12m )

Double glazed window to rear, single double glazed door to paved seating area, telephone and T.V. points, electric storage heater. Door to kitchen.