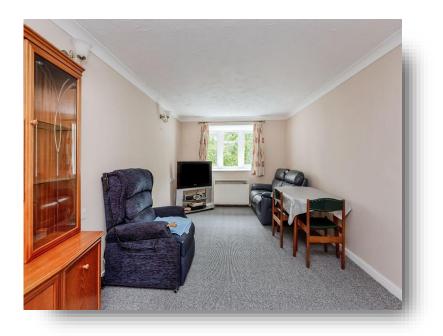

#### Lounge:

17' 5" x 10' 3" ( $5.31m \times 3.12m$ ) Telephone and T.V. points. Coving to ceiling. Electric storage heater. Double glazed bow window to rear aspect