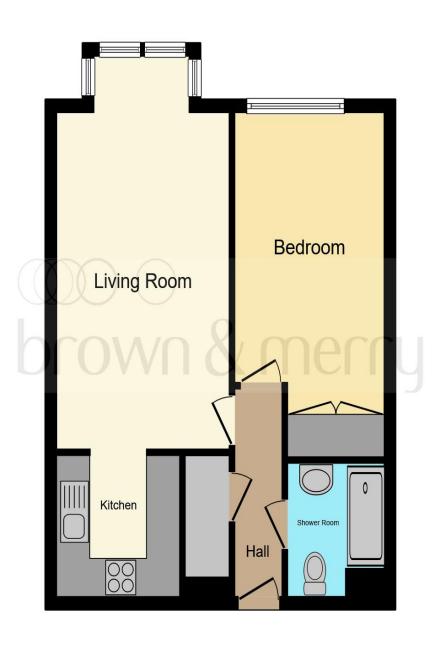

### Entrance Hall:

Coving to ceiling, electric panel heater, telephone entry system. Doors to remaining rooms. Cupboard housing hot water tank.

#### Lounge:

17' 5" x 10' 3" ( $5.31m \times 3.12m$ ) Telephone and T.V. points. Coving to ceiling. Electric storage heater. Double glazed bow window to rear aspect

### Kitchen:

7' 3" x 7' (2.21m x 2.13m)

Fitted with a single bowl single drainer stainless steel sink unit with cupboard under. Built in electric double oven. Four ring ceramic hob. Free standing dishwasher. Fridge and freezer to remain. Wood effect vinyl flooring. Fitted with a further range of base and eye level units with complimentary roll top work surface and tiled splashbacks. Coving to ceiling and wall mounted Dimplex heater.

### **Bedroom One:**

15' 6" x 8' 10" ( 4.72m x 2.69m ) Telephone point. Built in wardrobe. Coving to ceiling. Electric storage heater. Double glazed window to rear aspect,

### **Shower Room:**

Fitted with a suite comprise: Shower tray with shower curtain and shower inset. Wall mounted wash hand basin with cupboard under. Low level WC. Extractor fan. Wall mounted Dimplex heater and coving to ceiling.

### Agent's Note:

There is a part time manager on site which is wheelchair accessible. There is a lift or stairs to the upper floors and a communal lounge area.

This plan is for illustration purposes only and may not be representative of the property. Plan not to scale.