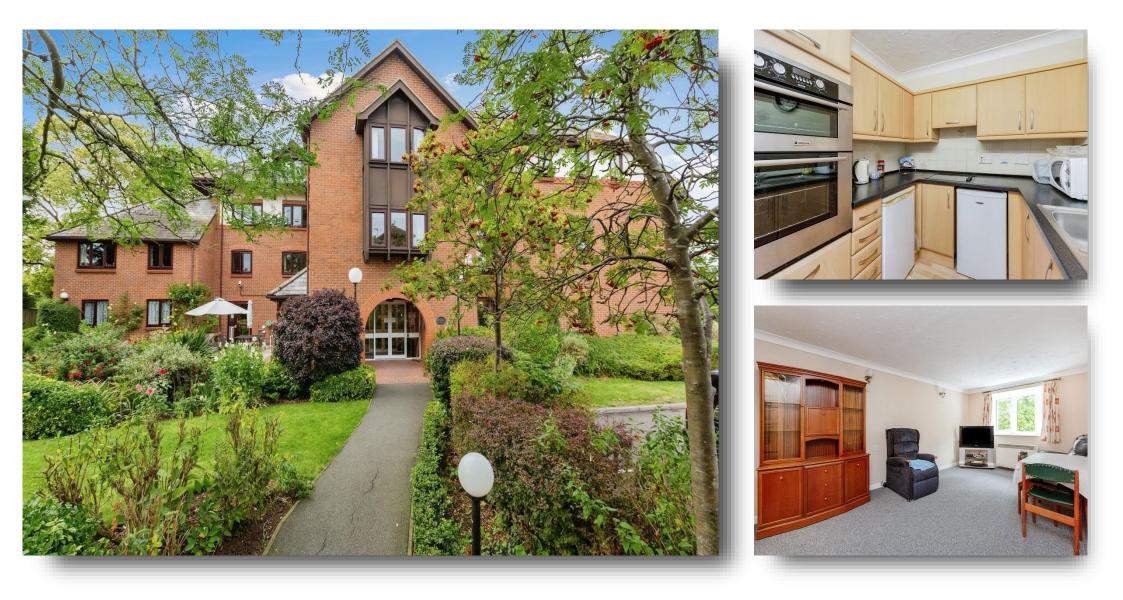

# Lawnsmead Gardens, Newport Pagnell

Pleasantly situated on the site of the former Bury Lawn School is a retirement complex for the over 55's. Offering easy access to Newport Pagnell High Street & pleasantly situated adjacent to Bury Field common this one bedroom second floor apartment offers a refitted kitchen with built in appliance.

#### Lounge:

17' 5" x 10' 3" ( $5.31m \times 3.12m$ ) Telephone and T.V. points. Coving to ceiling. Electric storage heater. Double glazed bow window to rear aspect

### Kitchen:

7' 3" x 7' (2.21m x 2.13m)

Fitted with a single bowl single drainer stainless steel sink unit with cupboard under. Built in electric double oven. Four ring ceramic hob. Free standing dishwasher. Fridge and freezer to remain. Wood effect vinyl flooring. Fitted with a further range of base and eye level units with complimentary roll top work surface and tiled splashbacks. Coving to ceiling and wall mounted Dimplex heater.

### **Bedroom One:**

15' 6" x 8' 10" ( 4.72m x 2.69m ) Telephone point. Built in wardrobe. Coving to ceiling. Electric storage heater. Double glazed window to rear aspect,