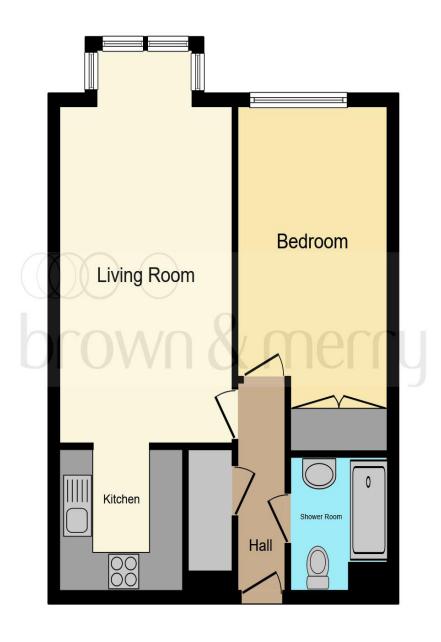

#### **Entrance Hall:**

Coving to ceiling, electric panel heater, telephone entry system. Doors to remaining rooms. Cupboard housing hot water tank.

#### Lounge:

17' 5" x 10' 3" (5.31m x 3.12m)
Telephone and T.V. points. Coving to ceiling.
Electric storage heater. Double glazed bow window

to rear aspect

#### Kitchen:

7' 3" x 7' (2.21m x 2.13m)

Fitted with a single bowl single drainer stainless steel sink unit with cupboard under. Built in electric double oven. Four ring ceramic hob. Free standing dishwasher. Fridge and freezer to remain. Wood effect vinyl flooring. Fitted with a further range of base and eye level units with complimentary roll top work surface and tiled splashbacks. Coving to ceiling and wall mounted Dimplex heater.

#### **Bedroom One:**

15' 6" x 8' 10" ( 4.72m x 2.69m )

Telephone point. Built in wardrobe. Coving to ceiling. Electric storage heater. Double glazed window to rear aspect,

#### **Shower Room:**

Fitted with a suite comprise: Shower tray with shower curtain and shower inset. Wall mounted wash hand basin with cupboard under. Low level WC. Extractor fan. Wall mounted Dimplex heater and coving to ceiling.

## Agent's Note:

There is a part time manager on site which is wheelchair accessible. There is a lift or stairs to the upper floors and a communal lounge area.

This plan is for illustration purposes only and may not be representative of the property. Plan not to scale.