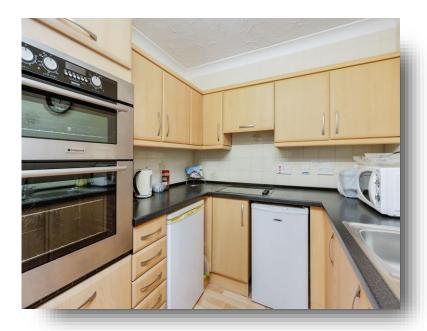

#### Kitchen:

7' 3" x 7' (2.21m x 2.13m)

Fitted with a single bowl single drainer stainless steel sink unit with cupboard under. Built in electric double oven. Four ring ceramic hob. Free standing dishwasher. Fridge and freezer to remain. Wood effect vinyl flooring. Fitted with a further range of base and eye level units with complimentary roll top work surface and tiled splashbacks. Coving to ceiling and wall mounted Dimplex heater.