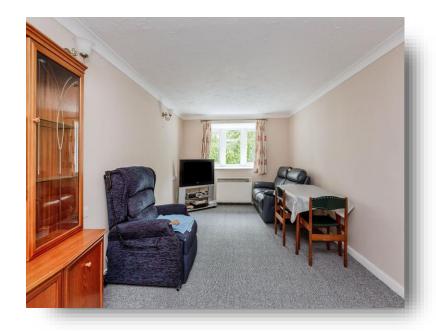

#### Lounge:

17' 5" x 10' 3" (5.31m x 3.12m)
Telephone and T.V. points. Coving to ceiling.
Electric storage heater. Double glazed bow window

to rear aspect