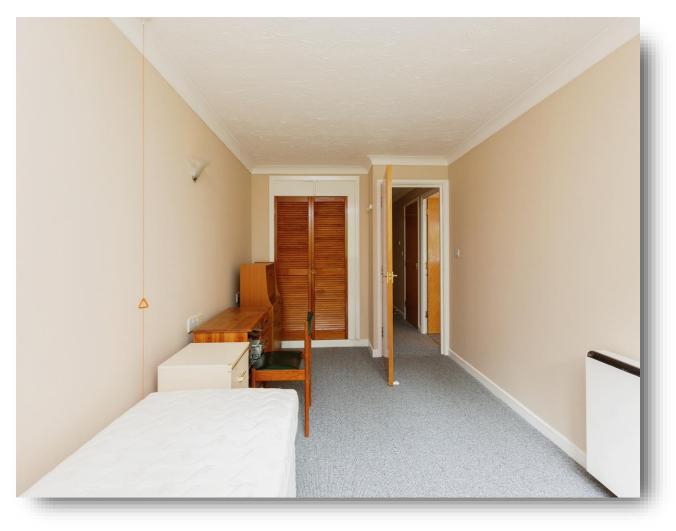

#### **Bedroom One:**

15' 6" x 8' 10" ( 4.72m x 2.69m )

Telephone point. Built in wardrobe. Coving to ceiling. Electric storage heater. Double glazed window to rear aspect,