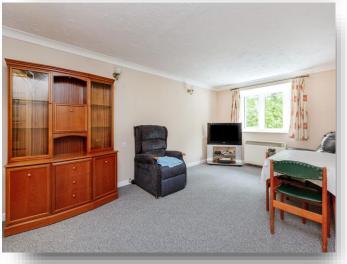

#### Lounge:

17' 5" x 10' 3" (5.31m x 3.12m)
Telephone and T.V. points. Coving to ceiling.
Electric storage heater. Double glazed bow window

to rear aspect