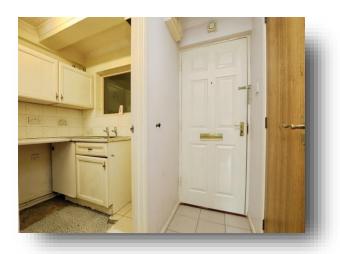

#### **Entrance Hall**

Tiled flooring, built-in storage cupboard also housing hot water tank and doors opening to all rooms.

#### Kitchen

8' 6" x 6' 2" ( 2.59m x 1.88m )

A range of wall and base units with rolled edge work surfaces over, inset stainless steel sink and drainer with mixer tap above, tiled splashbacks, space for electric cooker, space for free standing fridge freezer, space for washing machine, tiled flooring and window to front aspect.

#### **Bathroom**

Three piece suite comprising low level w.c, hand wash basin, panelled bath with shower head over, tiled splashbacks and tiled flooring.