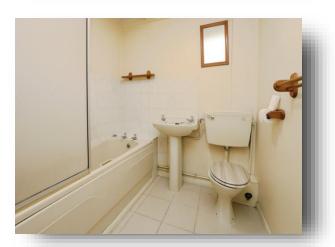

#### **Bathroom**

Three piece suite comprising low level w.c, hand wash basin, panelled bath with shower head over, tiled splashbacks and tiled flooring.