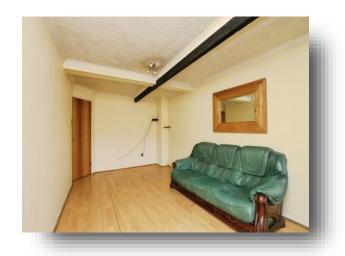

### Lounge/Diner

16' 8"  $\bar{x}$  9' 9" ( 5.08m x 2.97m ) Wood effect flooring, storage heater and two windows to rear aspect.