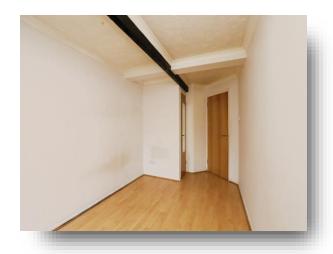

### Lounge/Diner

16' 8"  $\bar{x}$  9' 9" ( 5.08m x 2.97m ) Wood effect flooring, storage heater and two windows to rear aspect.

#### **Bedroom**

12' 10" x 7' 10" ( 3.91m x 2.39m ) Wood effect flooring, built-in storage cupboard, storage heater and window to rear aspect.