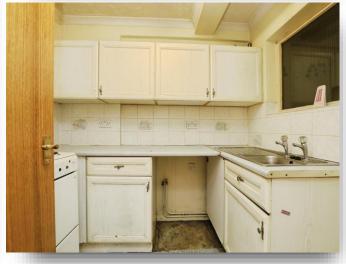

#### Kitchen

8' 6" x 6' 2" ( 2.59m x 1.88m )

A range of wall and base units with rolled edge work surfaces over, inset stainless steel sink and drainer with mixer tap above, tiled splashbacks, space for electric cooker, space for free standing fridge freezer, space for washing machine, tiled flooring and window to front aspect.