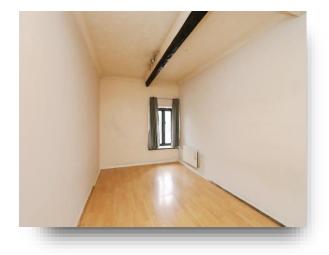

### Lounge/Diner

16' 8"  $\bar{x}$  9' 9" ( 5.08m x 2.97m ) Wood effect flooring, storage heater and two windows to rear aspect.

#### **Bedroom**

12' 10" x 7' 10" ( 3.91m x 2.39m ) Wood effect flooring, built-in storage cupboard, storage heater and window to rear aspect.