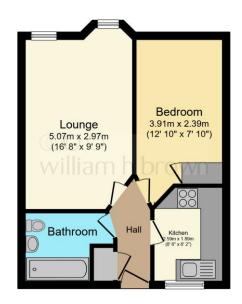

#### Kitchen

8' 6" x 6' 2" ( 2.59m x 1.88m )

A range of wall and base units with rolled edge work surfaces over, inset stainless steel sink and drainer with mixer tap above, tiled splashbacks, space for electric cooker, space for free standing fridge freezer, space for washing machine, tiled flooring and window to front aspect.

### Lounge/Diner

16' 8"  $\bar{x}$  9' 9" ( 5.08m x 2.97m ) Wood effect flooring, storage heater and two windows to rear aspect.

#### **Bedroom**

12' 10" x 7' 10" ( 3.91m x 2.39m ) Wood effect flooring, built-in storage cupboard, storage heater and window to rear aspect.

#### **Bathroom**

Three piece suite comprising low level w.c, hand wash basin, panelled bath with shower head over, tiled splashbacks and tiled flooring.

Total floor area 36.9 m² (397 sq.ft.) approx

This floor plan is for illustrative purposes only. It is not drawn to scale. Any measurements, floor areas (including any total floor area), openings and orientation are approximate. No details are guaranteed, they cannot be relied upon for any purpose and they do not form part of any agreement. No liability is taken for any error, omission or misstatement. A party must rely upon its own inspection(s). Powered by www.localagent.com