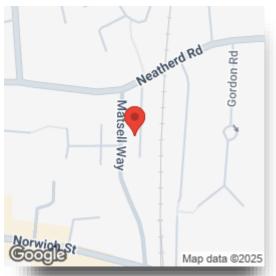

# directions to this property:

From William H Brown Dereham office, proceed into the town centre and bear right at the War Memorial. Follow the road over the controlled crossing into Wellington Road and continue into Neatherd Road. Proceed over the traffic lights and turn immediately right into The Maltings development.

Please note the marker reflects the postcode not the actual property

01362 692238

Dereham@williamhbrown.co.uk

3 Market Place, DEREHAM, Norfolk, NR19 2AW

williamhbrown.co.uk

William H Brown is a trading name of Sequence (UK) Limited which is registered in England and Wales under company number 4268443, Registered Office is Cumbria House, 16-20 Hockliffe Street, Leighton Buzzard, Bedfordshire, LU7 1GN. VAT Registration Number is 500 2481 05.