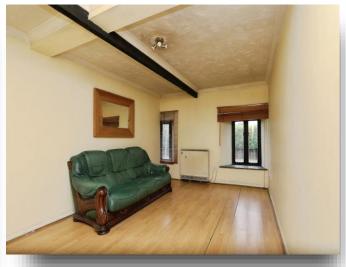

### Lounge/Diner

16' 8"  $\bar{x}$  9' 9" ( 5.08m x 2.97m ) Wood effect flooring, storage heater and two windows to rear aspect.