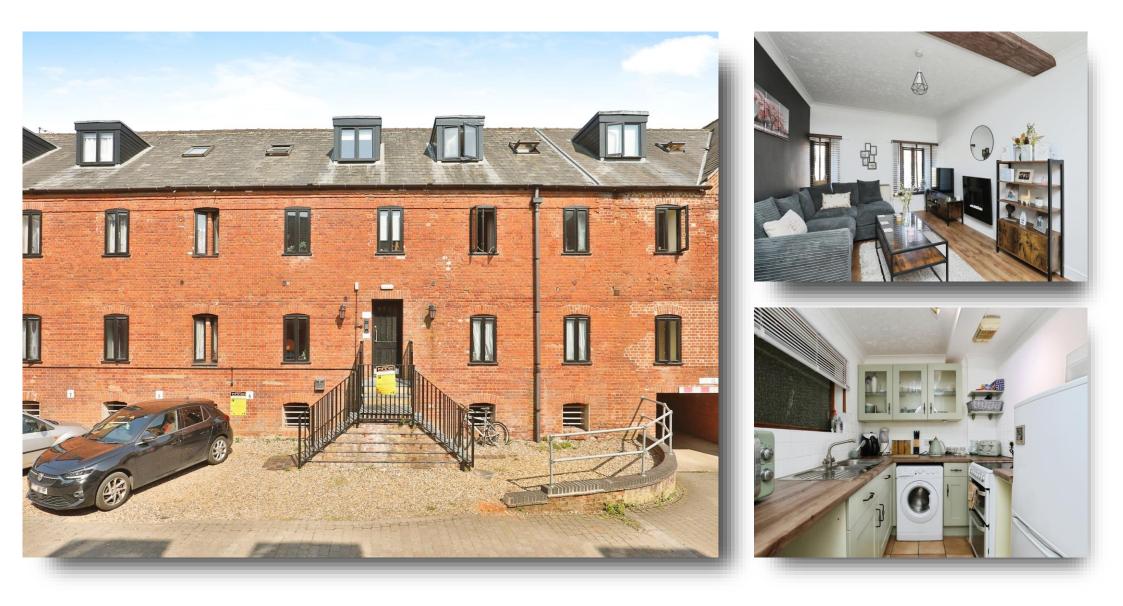

### The Maltings, Dereham

>> CALLING FIRST TIME BUYERS & INVESTORS!! An inviting 1 double bedroom upper floor flat, situated within this popular grade II listed building, just walking distance of Dereham town centre. Boasting a stylish fitted kitchen, lounge, bathroom suite & allocated underground parking space!

#### Description

We are pleased to present to the market this beautifully presented upper floor flat, located within this converted Grade II Listed former Maltings building, offering easy access of Dereham town centre amenities and facilities.

Briefly, the internal accommodation comprises; entrance hall, fitted kitchen with space for a range of appliances, inviting lounge/dining space, good-sized 17' bedroom and the bathroom suite. Coupled with this accommodation, the property further benefits from storage heating. Outside, the property benefits from an allocated underground parking space.

#### Kitchen

7' 9" x 7' 1" ( 2.36m x 2.16m )

A range of wall and floor mounted base units with complementary rolled edge work surfaces over, inset 1.5 bowl stainless steel sink with mixer tap, tiled splashbacks, space for electric cooker, space for free standing fridge freezer, space for washing machine, tiled flooring and timber framed window to front aspect.

#### Lounge

16' 2" x 10' 11" (  $4.93m \times 3.33m$  ) Wood effect flooring, exposed beam, storage heater and two timber framed windows to rear aspect.

#### Bathroom

Three piece suite comprising low level w.c, pedestal hand wash basin, panelled bath with shower over, part tiled walls, wood effect flooring and mounted heater.

#### Outside

This property benefits from an allocated underground parking space.