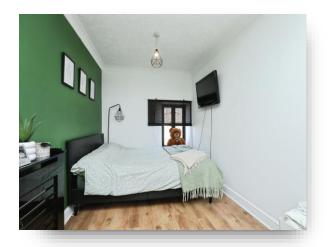

#### **Bedroom One**

17' x 7' 9" (  $5.18m \times 2.36m$  ) Wood effect flooring, exposed beam, storage heater and timber framed window to rear aspect.