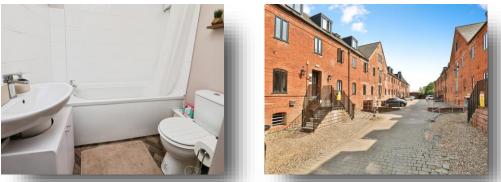

#### Bathroom

Three piece suite comprising low level w.c, pedestal hand wash basin, panelled bath with shower over, part tiled walls, wood effect flooring and mounted heater.

#### Outside

This property benefits from an allocated underground parking space.