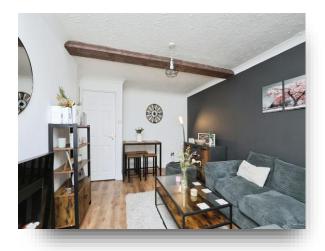

#### Lounge

16' 2" x 10' 11" (  $4.93m \times 3.33m$  ) Wood effect flooring, exposed beam, storage heater and two timber framed windows to rear aspect.