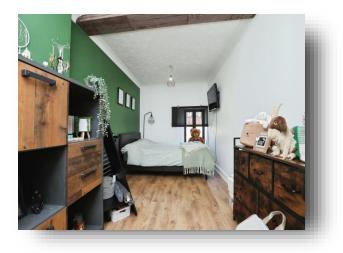

#### **Bedroom One**

17' x 7' 9" (  $5.18m \times 2.36m$  ) Wood effect flooring, exposed beam, storage heater and timber framed window to rear aspect.