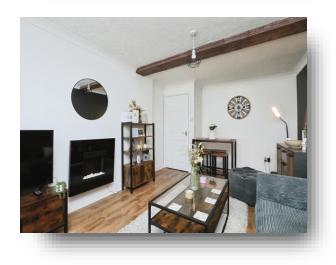

#### Lounge

16' 2" x 10' 11" (  $4.93m \times 3.33m$  ) Wood effect flooring, exposed beam, storage heater and two timber framed windows to rear aspect.