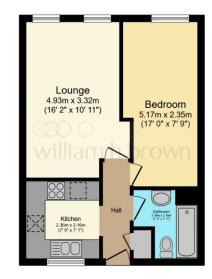

Total floor area 40.0 m<sup>2</sup> (431 sq.ft.) approx

This floor plan is for illustrative purposes only. It is not drawn to scale. Any measurements, floor areas (including any total floor area), openings and orientation are approximate. No details are guaranteed, they cannot be relied upon for any purpose and they do not form part of any agreement. No liability is taken for any error, omission or misstatement. A party must rely upon its own inspection(s). Powered by www.fcoalagent.com