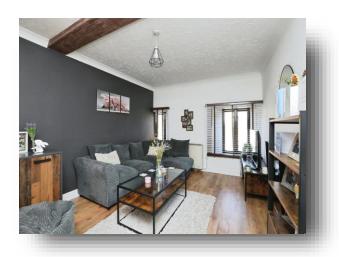

#### Lounge

16' 2" x 10' 11" (  $4.93m \times 3.33m$  ) Wood effect flooring, exposed beam, storage heater and two timber framed windows to rear aspect.