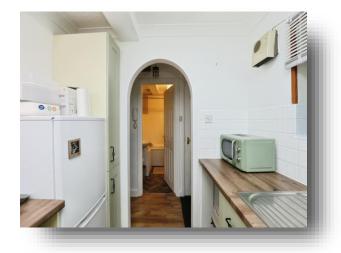

#### Kitchen

7' 9" x 7' 1" ( 2.36m x 2.16m )

A range of wall and floor mounted base units with complementary rolled edge work surfaces over, inset 1.5 bowl stainless steel sink with mixer tap, tiled splashbacks, space for electric cooker, space for free standing fridge freezer, space for washing machine, tiled flooring and timber framed window to front aspect.

#### Bathroom

Three piece suite comprising low level w.c, pedestal hand wash basin, panelled bath with shower over, part tiled walls, wood effect flooring and mounted heater.