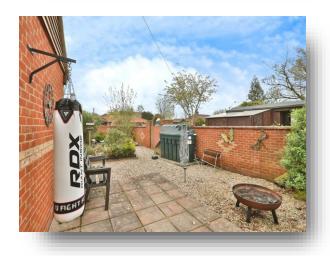

#### **Outside**

The property occupies a remote position, accessed by shingle with an allocated parking space to the front

The generously-proportioned, low-maintenance rear garden is laid predominately to shingle and features patio, raised flower beds and shrubs for added greenery, together with gated access to the side aspect and brick walling which encloses for privacy.