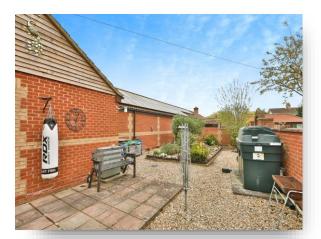

Outside, there is an allocated off-road parking space, together with a great-sized, private rear garden laid to shingle and patio, for ease of maintenance, and is enhanced by plants for added greenery.

#### **Outside**

The property occupies a remote position, accessed by shingle with an allocated parking space to the front

The generously-proportioned, low-maintenance rear garden is laid predominately to shingle and features patio, raised flower beds and shrubs for added greenery, together with gated access to the side aspect and brick walling which encloses for privacy.