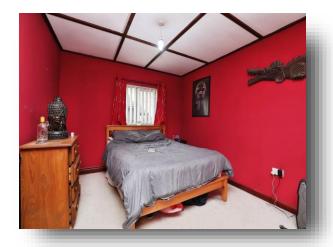

#### **Bedroom**

14' 1" x 10' 5" ( 4.29m x 3.17m )

Fitted carpet flooring, radiator, double glazed window to front aspect and door opening to;