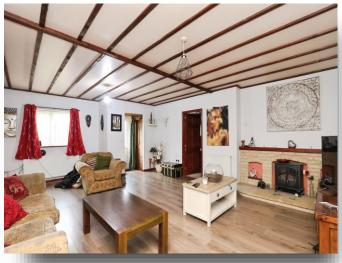

### Lounge

22' 1" x 16' (6.73m x 4.88m)

Wood effect flooring, electric fireplace tiled hearth and decorative surround, two radiators, double glazed window to front aspect, door opening to bedroom and archway opening to;