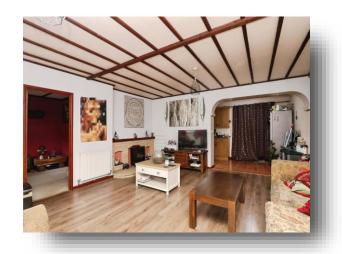

### Lounge

22' 1" x 16' (6.73m x 4.88m)

Wood effect flooring, electric fireplace tiled hearth and decorative surround, two radiators, double glazed window to front aspect, door opening to bedroom and archway opening to;