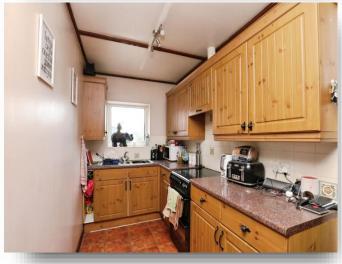

#### Kitchen

16' 6" x 5' 8" ( 5.03m x 1.73m )

A range of wall and floor mounted base units with complementary rolled edge work surfaces over, inset 1.5 stainless steel sink with mixer tap, tiled splashbacks, space for electric cooker, concealed extractor over, space for free standing fridge freezer, tiled flooring, radiator, double glazed window to side aspect and double glazed patio doors opening to the rear garden.