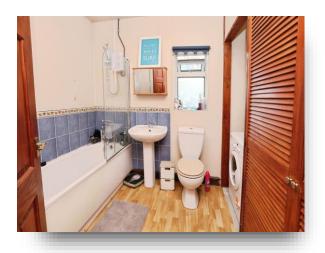

#### **Bathroom**

Three piece suite comprising low level w.c, pedestal hand wash basin, tiled splashbacks, panelled bath with shower over, space for washing machine, built-in storage cupboard, wood effect flooring, radiator and double glazed obscure glass window to rear aspect.