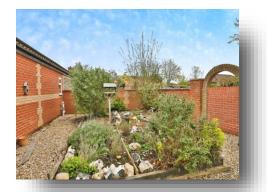

Outside, there is an allocated off-road parking space, together with a great-sized, private rear garden laid to shingle and patio, for ease of maintenance, and is enhanced by plants for added greenery.

#### **Outside**

The property occupies a remote position, accessed by shingle with an allocated parking space to the front

The generously-proportioned, low-maintenance rear garden is laid predominately to shingle and features patio, raised flower beds and shrubs for added greenery, together with gated access to the side aspect and brick walling which encloses for privacy.