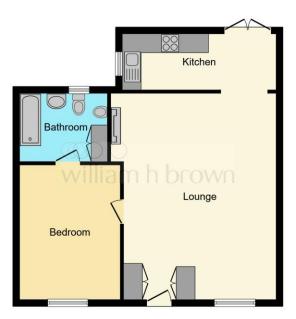

In brief, the internal accommodation comprises; entrance porch with built-in storage space, openplan 22' lounge with charming features, fitted kitchen with space for appliances, double bedroom and family bathroom suite with utility space. Coupled with the accommodation, the property further benefits from oil fired central heating and double glazed windows throughout.

### Lounge

22' 1" x 16' (6.73m x 4.88m)

Wood effect flooring, electric fireplace tiled hearth and decorative surround, two radiators, double glazed window to front aspect, door opening to bedroom and archway opening to;

#### Kitchen

16' 6" x 5' 8" ( 5.03m x 1.73m )

A range of wall and floor mounted base units with complementary rolled edge work surfaces over, inset 1.5 stainless steel sink with mixer tap, tiled splashbacks, space for electric cooker, concealed extractor over, space for free standing fridge freezer, tiled flooring, radiator, double glazed window to side aspect and double glazed patio doors opening to the rear garden.

#### **Bedroom**

14' 1" x 10' 5" ( 4.29m x 3.17m )

Fitted carpet flooring, radiator, double glazed window to front aspect and door opening to;

#### **Bathroom**

Three piece suite comprising low level w.c, pedestal hand wash basin, tiled splashbacks, panelled bath with shower over, space for washing machine, built-in storage cupboard, wood effect flooring, radiator and double glazed obscure glass window to rear aspect.

This floor plan is for illustrative purposes only. It is not drawn to scale. Any measurements, floor areas (including any total floor area), openings and orientation are approximate. No details are guaranteed, they cannot be relied upon for any purpose and they do not form part of any agreement. No liability is taken for any error, omission or misstatement. A party must rely upon its own inspection(s). Powered by www.focalagent.com