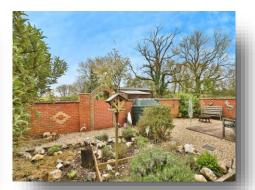

Outside, there is an allocated off-road parking space, together with a great-sized, private rear garden laid to shingle and patio, for ease of maintenance, and is enhanced by plants for added greenery.

#### **Outside**

The property occupies a remote position, accessed by shingle with an allocated parking space to the front

The generously-proportioned, low-maintenance rear garden is laid predominately to shingle and features patio, raised flower beds and shrubs for added greenery, together with gated access to the side aspect and brick walling which encloses for privacy.