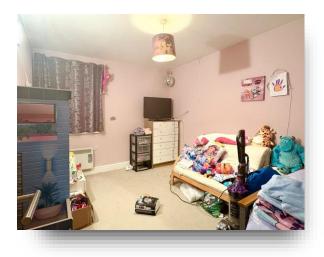

#### **Bedroom One**

16' 4" x 10' 2" ( 4.98m x 3.10m ) Fitted carpet flooring electric heater and dual aspect double glazed windows.

#### **Bedroom Two**

14' 8" x 10' ( $4.47m \times 3.05m$ ) Fitted carpet flooring electric heater and double glazed window to side aspect.