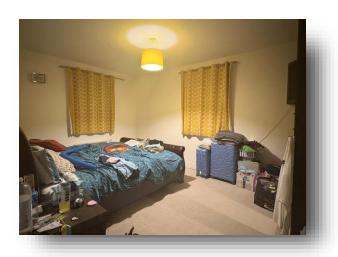

#### **Bedroom One**

16' 4" x 10' 2" ( 4.98m x 3.10m ) Fitted carpet flooring electric heater and dual aspect double glazed windows.

#### **Bedroom Two**

14' 8" x 10' ( $4.47m \times 3.05m$ ) Fitted carpet flooring electric heater and double glazed window to side aspect.