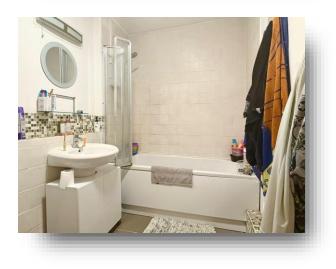

#### Bathroom

Three piece suite comprising low level w.c, pedestal hand wash basin, panelled bath with shower over, tiled splashbacks and tiled flooring.