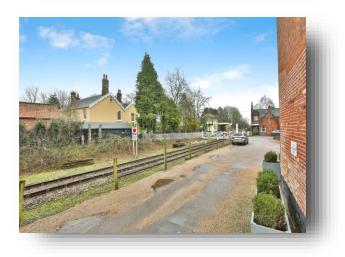

#### Location

Yaxham is situated about two miles from the bustling market town of Dereham and boasts a Primary School and Yaxham Waters Holiday Park, which is set in 10 acres of wonderful parkland with holiday park, farm shop, fishing lakes and an open-plan farm cafe. Dereham town itself is situated about 16 miles from the City of Norwich. It has a modern shopping centre and large supermarkets, a full range of schools, hotels, churches and public houses. There are regular bus services to all the nearby towns and villages, together with a fantastic route into Norwich City centre. Dereham boasts many sport and leisure activities including Dereham Leisure Centre, which incorporates a full gymnasium, modern pool and indoor bowls. There is also a friendly and sociable golf club located off the well regarded Quebec Road.

#### directions to this property:

Upon entering the village of Yaxham from the Dereham direction (B1135), turn right into Station Road and the converted Granary building can be found on the right hand side, identified by our William H Brown 'For Sale' board.