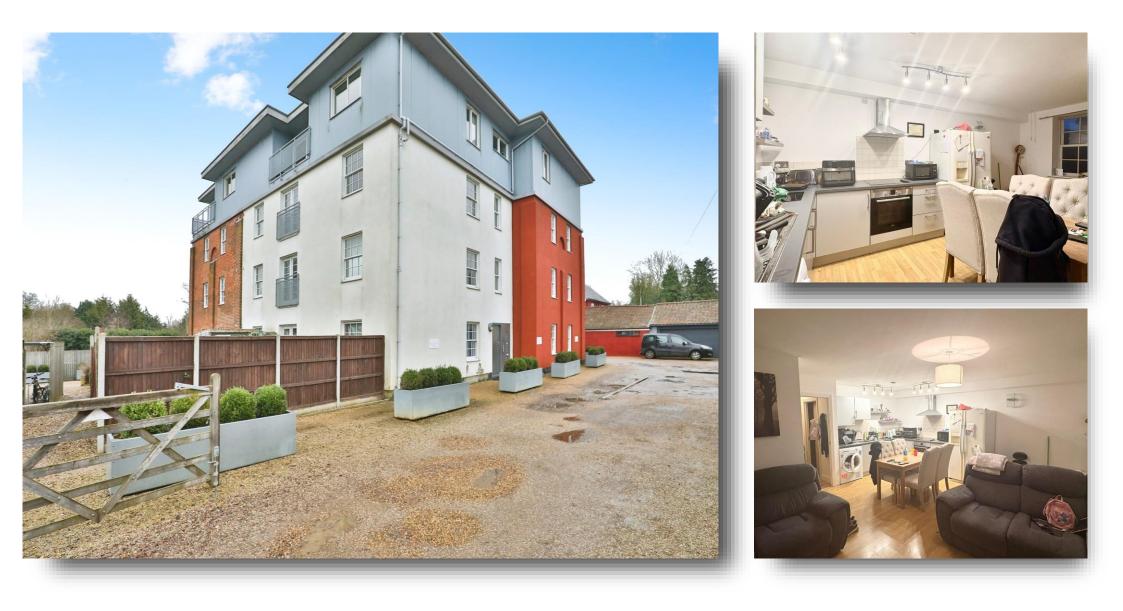

#### The Old Granary, Station Road, Yaxham, Dereham

>> CALLING FIRST TIME BUYERS & INVESTORS! A modern 2 double bedroom ground floor apartment, located within this prominent former Granary building within the desirable village of Yaxham. Offered for sale with NO ONWARD CHAIN, and boasting an open-plan kitchen/lounge/diner & allocated parking!

#### Description

We are excited to present to the market this wellproportioned 2 double bedroom ground floor apartment, offering open-plan living in a rural village setting. The Old Granary is an architecturally interesting conversion which provides modern design within the fabric of a charming former granary building.

In brief, the accommodation comprises; entrance hall with built-in storage cupboard, open-plan kitchen/lounge/diner, two generous bedrooms and the family bathroom suite. Coupled with the accommodation, the property further benefits from electric heating and double glazed windows. Outside, there is an allocated parking space along with communal parking for guests.

#### Kitchen/Lounge/Diner

17' 7" x 17' 8" ( 5.36m x 5.38m ) Kitchen

A range of wall and floor mounted units with complementary rolled edge work surfaces over, inset stainless steel sink with mixer tap, tiled splashbacks, built-in electric oven, inset electric hob with extractor hood over, space for washing machine, space for free standing fridge freezer and wood effect flooring.

Lounge/Diner

Wood effect flooring, electric heater and two double glazed windows to rear aspect.