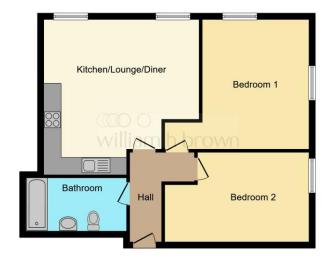

In brief, the accommodation comprises; entrance hall with built-in storage cupboard, open-plan kitchen/lounge/diner, two generous bedrooms and the family bathroom suite. Coupled with the accommodation, the property further benefits from electric heating and double glazed windows. Outside, there is an allocated parking space along with communal parking for guests.

This floor plan is for illustrative purposes only. It is not drawn to scale. Any measurements, floor areas (including any total floor area), openings and orientation are approximate. No details are guaranteed, they cannot be relied upon for any purpose and they do not form part of any agreement. No liability is taken for any error, omission or misstatement. A party must rely upon its own inspection(b). Powered by www.coalagentcom