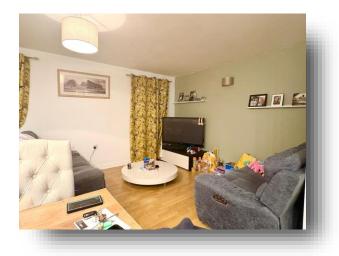

#### Kitchen/Lounge/Diner

17' 7" x 17' 8" ( 5.36m x 5.38m ) Kitchen

A range of wall and floor mounted units with complementary rolled edge work surfaces over, inset stainless steel sink with mixer tap, tiled splashbacks, built-in electric oven, inset electric hob with extractor hood over, space for washing machine, space for free standing fridge freezer and wood effect flooring.

Lounge/Diner

Wood effect flooring, electric heater and two double glazed windows to rear aspect.