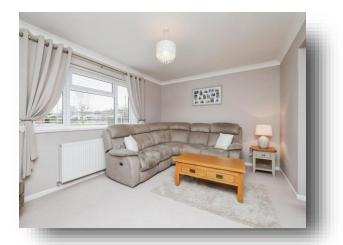

## **Dining Area**

11' 1" x 16' 3" max ( 3.38m x 4.95m max ) Fitted carpet flooring, vertical radiator, door opening to the kitchen, and opening leading to;

## Lounge

11' 4" x 15' 9" ( 3.45m x 4.80m )

Fitted carpet flooring, central electric fireplace with decorative surround, radiator and double glazed window to front aspect.