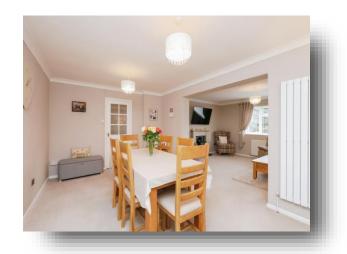

## **Dining Area**

11' 1" x 16' 3" max ( 3.38m x 4.95m max ) Fitted carpet flooring, vertical radiator, door opening to the kitchen, and opening leading to;