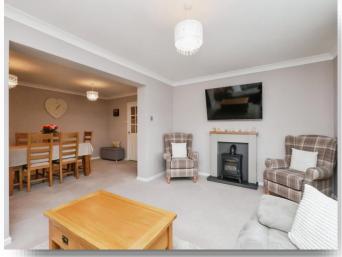

## Lounge

11' 4" x 15' 9" ( 3.45m x 4.80m )

Fitted carpet flooring, central electric fireplace with decorative surround, radiator and double glazed window to front aspect.