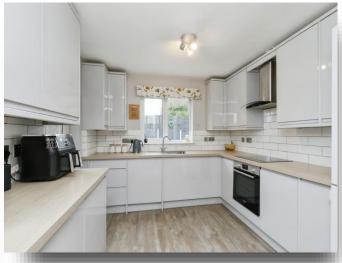

#### Kitchen

10' 7" x 10' (3.23m x 3.05m)

A well-equipped range of grey high gloss wall and floor mounted units with complementary rolled edge work surfaces over, inset stainless steel sink with mixer tap, tiled splashbacks, built-in electric oven, inset electric hob with extractor hood over, integrated fridge, integrated washing machine, space for fridge freezer, wood effect flooring, vertical radiator, double glazed window to rear aspect and double glazed external entrance door opening to the side aspect.