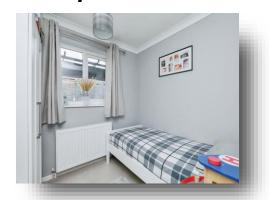

#### **Bedroom Three**

7' 4" x 8' 4" ( 2.24m x 2.54m )

Fitted carpet flooring, radiator and double glazed window to rear aspect.