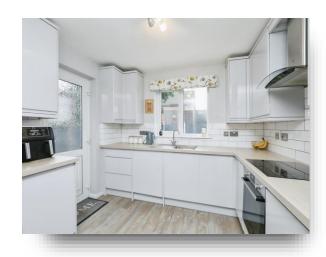

#### Kitchen

10' 7" x 10' (3.23m x 3.05m)

A well-equipped range of grey high gloss wall and floor mounted units with complementary rolled edge work surfaces over, inset stainless steel sink with mixer tap, tiled splashbacks, built-in electric oven, inset electric hob with extractor hood over, integrated fridge, integrated washing machine, space for fridge freezer, wood effect flooring, vertical radiator, double glazed window to rear aspect and double glazed external entrance door opening to the side aspect.