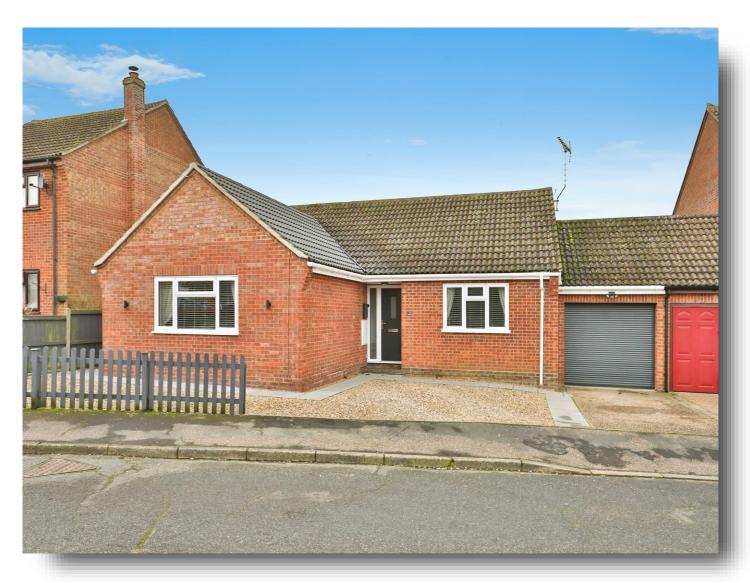

# **Wright Avenue, Dereham**

Immaculate, Extended Home! A stylish 3 bedroom link-detached bungalow, located within a well-regarded area of Toftwood. The modern accommodation boasts open-plan living, fitted kitchen with numerous integrated appliances, enclosed rear garden, driveway parking, garage & more!

## **Description**

We are delighted to welcome to the market this beautifully presented, extended 3 bedroom link-detached bungalow, occupying a lovely position within this highly-regarded area of Toftwood, close by to local amenities, facilities, schools and bus routes.

#### Outside

To the front of the property, a hard standing driveway provides off-road parking and access to the garage. The remainder of the front is laid to shingle, for ease of maintenance, and offers additional parking space.