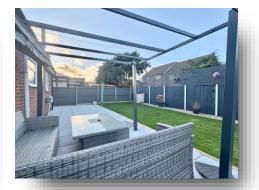

Stepping out to the beautifully landscaped rear, you are greeted by charming patio, perfect for outdoor entertaining, relaxing and dining within the warmer months of the year. The remaining garden space is laid to well-manicured lawn with decorative borders, and is enclosed by timber fencing which offers privacy and security.