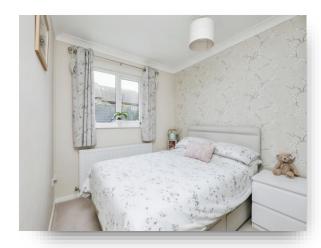

#### **Bedroom One**

10' 10" x 12' 3" ( 3.30m x 3.73m )

Fitted carpet flooring, radiator and double glazed window to front aspect.

#### **Bedroom Two**

10' 7" x 12' 3" ( 3.23m x 3.73m )

Fitted carpet flooring, radiator and double glazed window to rear aspect.

#### **Bedroom Three**

7' 4" x 8' 4" ( 2.24m x 2.54m )

Fitted carpet flooring, radiator and double glazed window to rear aspect.