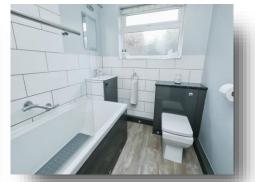

#### **Bathroom**

Three piece suite comprising low level w.c, hand wash vanity unit, panelled bath with rainfall shower over, part tiled walls, wood effect flooring, heated towel rail and double glazed obscure glass window to rear aspect.