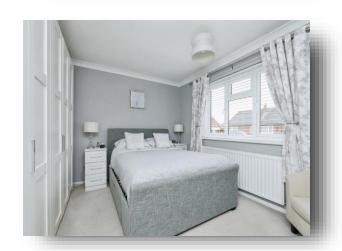

#### **Bedroom One**

10' 10" x 12' 3" ( 3.30m x 3.73m )

Fitted carpet flooring, radiator and double glazed window to front aspect.

#### **Bedroom Two**

10' 7" x 12' 3" ( 3.23m x 3.73m )

Fitted carpet flooring, radiator and double glazed window to rear aspect.