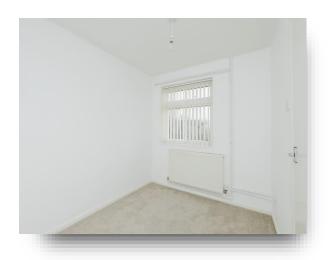

#### **Bedroom One**

11' 7" x 9' 4" ( 3.53m x 2.84m )

Fitted carpet flooring, radiator and double glazed window to rear aspect.

#### **Bedroom Two**

9' 6" x 7' 2" ( 2.90m x 2.18m )

Fitted carpet flooring, radiator and double glazed window to front aspect.