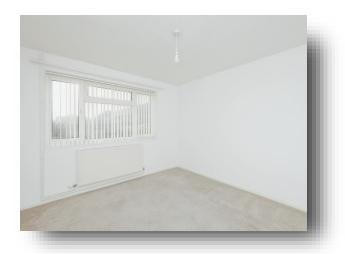

### Lounge

13' 4" x 11' 3" ( 4.06m x 3.43m )

Fitted carpet flooring, radiator, double glazed window to front and door opening to;

#### Description

We are pleased to present to the market this beautifully presented 2 bedroom end-terraced bungalow, located within the popular village of Shipdham with local amenities close by and convenient bus routes.

The property has undergone a level of modernisation throughout, and in brief comprises; entrance hall with built-in storage space, welcoming lounge, fitted kitchen with space for a range of appliances, two bedrooms and shower room. Outside, there is an enclosed front garden, together with a well-proportioned rear garden both laid to lawn. Coupled with the accommodation, the property further benefits from gas fired central heating, double glazed windows throughout, mains electricity and mains water.