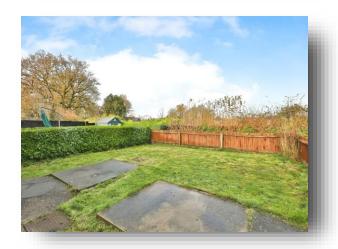

#### Outside

The front of the property is laid predominately to lawn with a paved pathway leading to the main entrance, together with shrub beds and timber fencing which encloses the frontage, providing privacy and security.

The enclosed, well-proportioned rear garden is again laid predominantly to lawn with a hard standing area and gated access leading to the side aspect.