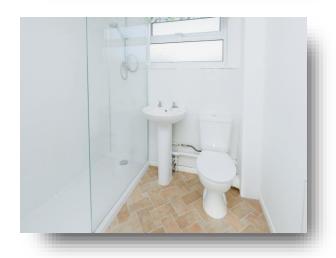

#### **Shower Room**

Three piece suite comprising low level w.c, pedestal hand wash basin, walk-in double shower cubicle, tiled effect flooring, radiator and double glazed obscure glass window to rear aspect.