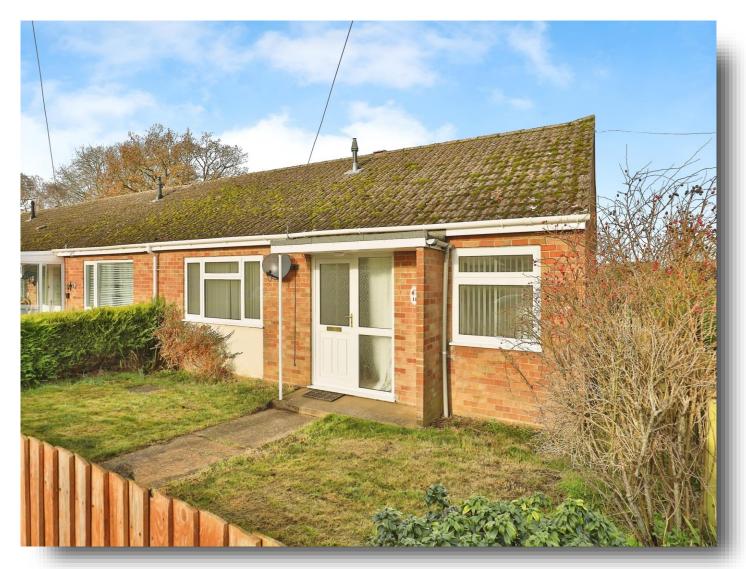

# **Pound Green Close, Shipdham, Thetford**

>> NO ONWARD CHAIN! An extremely well-presented 2 bedroom end-terraced bungalow, which has been updated and modernised throughout. Occupying a quiet cul-de-sac position within this well-regarded village, the home further boasts a welcoming lounge, shower room & a generous rear garden.

#### Description

We are pleased to present to the market this beautifully presented 2 bedroom end-terraced bungalow, located within the popular village of Shipdham with local amenities close by and convenient bus routes.

The property has undergone a level of modernisation throughout, and in brief comprises; entrance hall with built-in storage space, welcoming lounge, fitted kitchen with space for a range of appliances, two bedrooms and shower room. Outside, there is an enclosed front garden, together with a well-proportioned rear garden both laid to lawn. Coupled with the accommodation, the property further benefits from gas fired central heating, double glazed windows throughout, mains electricity and mains water.

#### Outside

The front of the property is laid predominately to lawn with a paved pathway leading to the main entrance, together with shrub beds and timber fencing which encloses the frontage, providing privacy and security.

The enclosed, well-proportioned rear garden is again laid predominantly to lawn with a hard standing area and gated access leading to the side aspect.