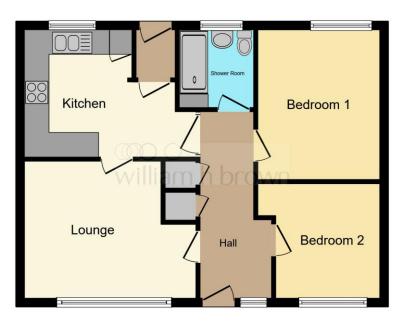

#### **Entrance Hall**

Fitted carpet flooring, airing cupboard housing hot water tank, built-in storage cupboard, radiator, double glazed obscure glass floor to ceiling window to front aspect and doors opening to all rooms.

### Lounge

13' 4" x 11' 3" ( 4.06m x 3.43m )

Fitted carpet flooring, radiator, double glazed window to front and door opening to;

#### Kitchen

13' 6" max x 10' 1" max ( 4.11m max x 3.07m max ) A range of wall and floor mounted units with complementary rolled edge work surfaces over, inset sink, tiled splashbacks, space for electric cooker, extractor hood, space for fridge, space for freezer, space for washing machine, tiled effect flooring, serving hatch, built-in storage cupboard, radiator, double glazed window to rear aspect and door opening to;

#### **Bedroom One**

11' 7" x 9' 4" ( 3.53m x 2.84m )

Fitted carpet flooring, radiator and double glazed window to rear aspect.

#### **Bedroom Two**

9' 6" x 7' 2" ( 2.90m x 2.18m )

Fitted carpet flooring, radiator and double glazed window to front aspect.

#### **Shower Room**

Three piece suite comprising low level w.c, pedestal hand wash basin, walk-in double shower cubicle, tiled effect flooring, radiator and double glazed obscure glass window to rear aspect.

This floor plan is for illustrative purposes only. It is not drawn to scale. Any measurements, floor areas (including any total floor area), openings and orientation are approximate. No details are guaranteed, they cannot be relied upon for any purpose and they do not form part of any agreement. No liability is taken for any error, omission or misstatement. A party must rely upon its own inspection(s). Powered by who (localigent.com)