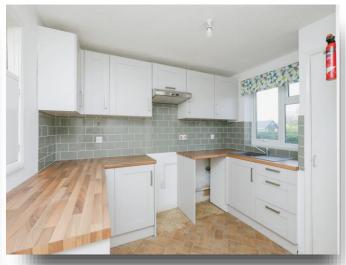

#### Kitchen

13' 6" max x 10' 1" max ( 4.11m max x 3.07m max ) A range of wall and floor mounted units with complementary rolled edge work surfaces over, inset sink, tiled splashbacks, space for electric cooker, extractor hood, space for fridge, space for freezer, space for washing machine, tiled effect flooring, serving hatch, built-in storage cupboard, radiator, double glazed window to rear aspect and door opening to;