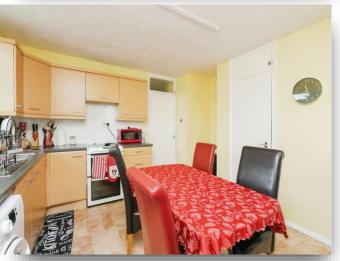

#### Kitchen

13' 6" x 13' 3" ( 4.11m x 4.04m )

A range of wall and floor mounted units with complementary rolled edge work surfaces over, inset 1.5 bowl sink with mixer tap, tiled splashbacks, space for electric cooker, space for free standing fridge freezer, plumbing available for washing machine, tiled effect flooring, three built-in storage cupboards, boiler, radiator, double glazed dual aspect windows to front and side aspects.