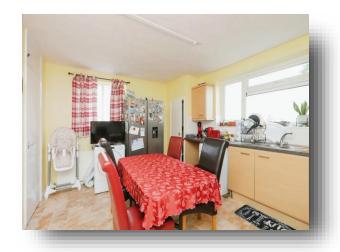

#### Kitchen

13' 6" x 13' 3" ( 4.11m x 4.04m )

A range of wall and floor mounted units with complementary rolled edge work surfaces over, inset 1.5 bowl sink with mixer tap, tiled splashbacks, space for electric cooker, space for free standing fridge freezer, plumbing available for washing machine, tiled effect flooring, three built-in storage cupboards, boiler, radiator, double glazed dual aspect windows to front and side aspects.