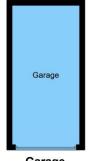

s. Your Conveyancer will take the necessary steps and advise you accordingly.

## directions to this property:

Upon entering Toftwood from the Dereham direction, proceed along under the flyover onto Shipdham Road and take the left hand turn into School Lane. Take the right hand turn into Boyd Avenue and the property can be found at the end of the road. The property can be accessed by a passageway which is located on the right hand side of Laburnum Crescent.





## welcome to

# **Laburnum Crescent, Dereham**

- No Onward Chain
- Sizeable 3 Bedroom First Floor Flat
- Spacious 17' Lounge
- Gas Fired Central Heating And Double Glazed Windows
- Roof Top Terrace Overlooking Green Space
- Communal Parking Area And En Bloc Garage
- Ideally Located In Toftwood

Tenure: Freehold EPC Rating: C





Garage

guide price

£170,000 - £180,000







ive purposes only. It is not drawn to scale. Any measurements, floor areas (including any total floor area), openings and orientation are approximate. No cannot be relied upon for any purpose and they do not form part of any agreement. No liability is taken for any error, omission or misstatement. A party

School Ln Little Owls Day Nursery Elm Park Coogle Map data ©2025

Please note the marker reflects the postcode not the actual property

# view this property online williamhbrown.co.uk/Property/DRM116510



Property Ref: DRM116510 - 0004 1. MONEY LAUNDERING REGULATIONS Intending purchasers will be asked to produce identification documentation at a later stage and we would ask for your co-operation in order that there is no delay in agreein