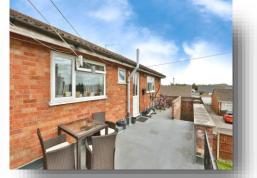

## The Accommodation

A side passageway with stairs rises to the terrace which enjoys a pleasant outlook over the green space. The terrace also provides an ideal space for outside entertaining and is surrounded by brick wall and iron metal railing for privacy and security. A double glazed external entrance door opens to;

Outside, the property is accessed by a roof top terrace which enjoys pleasant views of the green space and provides space for entertaining friends and family. The property further benefits from a communal parking area to the front of the property and an en bloc garage. Coupled with the accommodation, the property further benefits from gas fired central heating and double glazed windows throughout.