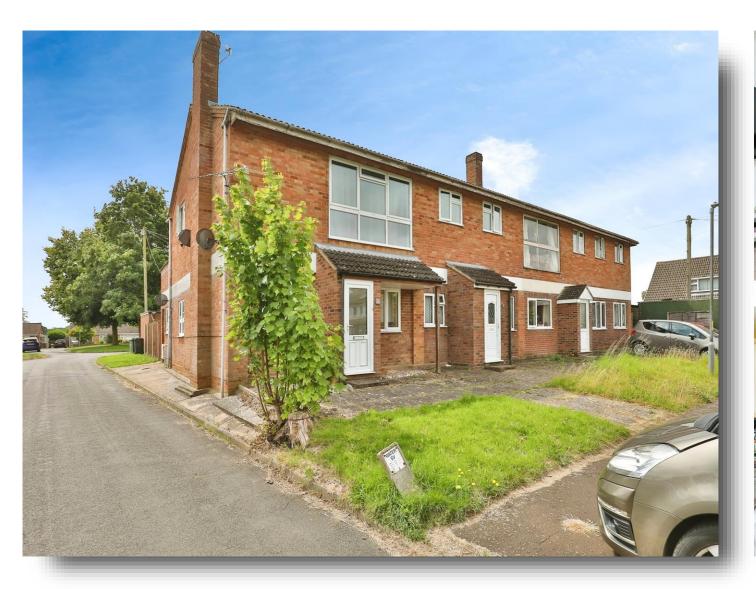

# **Laburnum Crescent, Dereham**

CALLING FIRST TIME BUYERS!! A spacious 3 bedroom first floor flat, located within a popular residential development in Toftwood. With NO ONWARD CHAIN and offering a generously-proportioned lounge, fitted kitchen & bathroom, roof top terrace overlooking green space, communal parking & en bloc garage!

## **Description**

William H Brown are excited to present to the market this sizeable 3 bedroom first floor flat, located within easy reach of Toftwood's local amenities, schools, bus routes, A47 routes and close proximity of Dereham town centre.

Outside, the property is accessed by a roof top terrace which enjoys pleasant views of the green space and provides space for entertaining friends and family. The property further benefits from a communal parking area to the front of the property and an en bloc garage. Coupled with the accommodation, the property further benefits from gas fired central heating and double glazed windows throughout.

## directions to this property:

Upon entering Toftwood from the Dereham direction, proceed along under the flyover onto Shipdham Road and take the left hand turn into School Lane. Take the right hand turn into Boyd Avenue and the property can be found at the end of the road. The property can be accessed by a passageway which is located on the right hand side of Laburnum Crescent.