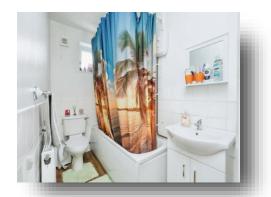

## **Bathroom**

Three piece suite comprising low level w.c, hand wash vanity unit, panelled bath with electric shower, part tiled walls, wood effect flooring, radiator and double glazed obscure glass window to front aspect.