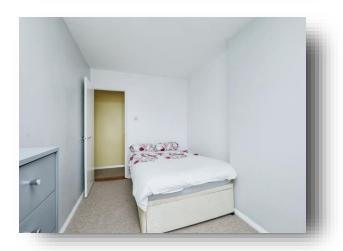

#### **Bedroom Two**

13' 4" x 8' 5" ( 4.06m x 2.57m ) Fitted carpet flooring, radiator, double glazed window to rear aspect.

#### **Bedroom Three**

13' 7" x 8' 2" ( 4.14m x 2.49m ) Fitted carpet flooring, radiator, double glazed window to rear aspect.