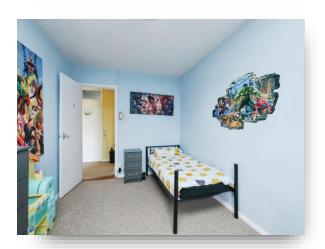

### **Bedroom One**

13' 4" x 9' 5" ( 4.06m x 2.87m )

Fitted carpet flooring, built-in wardrobe, radiator, double glazed window to front aspect.

#### **Bedroom Two**

13' 4" x 8' 5" ( 4.06m x 2.57m ) Fitted carpet flooring, radiator, double glazed window to rear aspect.

#### **Bedroom Three**

13' 7" x 8' 2" ( 4.14m x 2.49m ) Fitted carpet flooring, radiator, double glazed window to rear aspect.