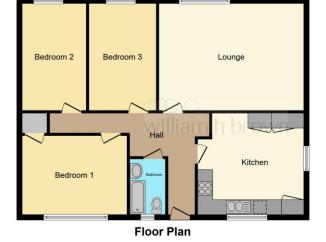

In brief, the internal accommodation comprises; entrance hall, well-proportioned lounge, fitted kitchen with ample storage space and space for appliances, three bedrooms, of which the principal bedroom offers a built-in wardrobe, and the bathroom suite.

## The Accommodation

A side passageway with stairs rises to the terrace which enjoys a pleasant outlook over the green space. The terrace also provides an ideal space for outside entertaining and is surrounded by brick wall and iron metal railing for privacy and security. A double glazed external entrance door opens to;

## **Entrance Hall**

Fitted carpet flooring, loft access, radiator, doors opening to all rooms.

## Lounge

17' 5" x 13' 4" ( 5.31m x 4.06m )

Fitted carpet flooring, two radiators, double glazed window to rear aspect.

#### Kitchen

13' 6" x 13' 3" ( 4.11m x 4.04m )

A range of wall and floor mounted units with complementary rolled edge work surfaces over, inset 1.5 bowl sink with mixer tap, tiled splashbacks, space for electric cooker, space for free standing fridge freezer, plumbing available for washing machine, tiled effect flooring, three built-in storage cupboards, boiler, radiator, double glazed dual aspect windows to front and side aspects.

### **Bedroom One**

13' 4" x 9' 5" ( 4.06m x 2.87m )

Fitted carpet flooring, built-in wardrobe, radiator, double glazed window to front aspect.

#### **Bedroom Two**

13' 4" x 8' 5" ( 4.06m x 2.57m ) Fitted carpet flooring, radiator, double glazed window to rear aspect.

#### **Bedroom Three**

13' 7" x 8' 2" ( 4.14m x 2.49m ) Fitted carpet flooring, radiator, double glazed window to rear aspect.

## **Bathroom**

Three piece suite comprising low level w.c, hand wash vanity unit, panelled bath with electric shower, part tiled walls, wood effect flooring, radiator and double glazed obscure glass window to front aspect.