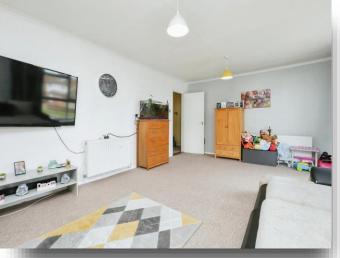

## Lounge

17' 5" x 13' 4" ( 5.31m x 4.06m )

Fitted carpet flooring, two radiators, double glazed window to rear aspect.