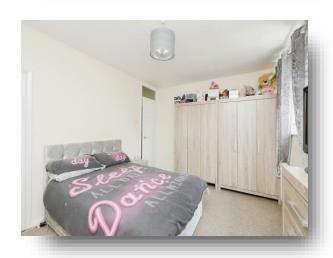

### **Bedroom One**

13' 4" x 9' 5" ( 4.06m x 2.87m )

Fitted carpet flooring, built-in wardrobe, radiator, double glazed window to front aspect.