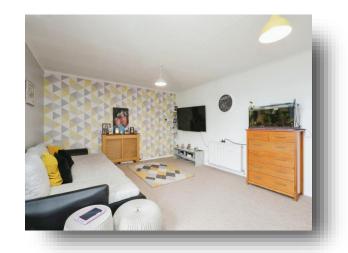

## Lounge

17' 5" x 13' 4" ( 5.31m x 4.06m )

Fitted carpet flooring, two radiators, double glazed window to rear aspect.