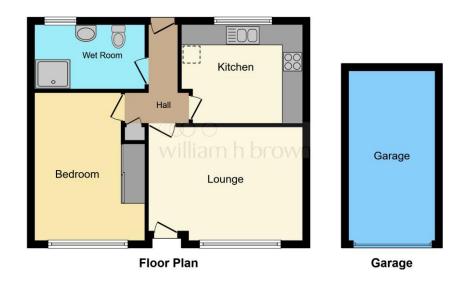

In brief, the internal accommodation comprises; welcoming 15' lounge, inner hallway with convenient storage space, kitchen with space for appliances, double bedroom with built-in wardrobes and a wet room. Outside, there is a rear garden which is privately enclosed, together with an en bloc garage with further parking space provided. Coupled with the accommodation, the property further benefits from gas fired central heating and double glazed windows throughout.

#### **Agents Note**

The sale of this property is subject to Grant of Probate. Please seek an update from the branch with regards to the potential timeframes involved.

This floor plan is for illustrative purposes only. It is not drawn to scale. Any measurements, floor areas (including any total floor area), openings and orientation are approximate. No details are guaranteed, they cannot be relied upon for any purpose and they do not form part of any agreement. No liability is taken for any error, omission or misstatement. A party must rely upon its own inspection(s). Powered by www.focalagent.com