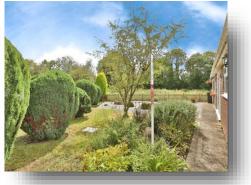

#### Outside

The property offers a secluded position within this maturing cul-de-sac with a variety of mature shrubbery providing natural greenery and privacy. The home further benefits from peaceful views over Toftwood Nature Reserve and a paved patio pathway leads to the front entrance.

Stepping out to the privately enclosed rear, the garden is laid predominately to lawn with a paved patio seating area, perfect for outside entertaining. Mature shrubberies surround the home which add to the security of the property.