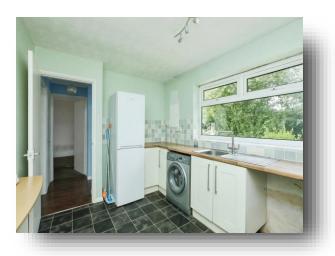

#### Kitchen

#### 12' 7" x 8' 8" ( 3.84m x 2.64m )

A range of wall and base units with complementary rolled edge work surfaces over, inset stainless steel sink and drainer with mixer tap, tiled splashbacks, space for electric cooker, space for free standing fridge freezer, space and plumbing available for washing machine and tumble dryer, tiled flooring, radiator and double glazed window to rear aspect.