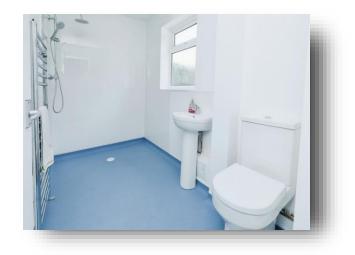

#### Wet Room

Three piece suite comprising low level w.c, hand wash basin, shower, part tiled walls, vinyl flooring, heated towel rail and double glazed obscure glass window to rear aspect.