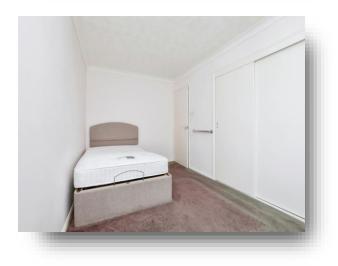

#### Bedroom

14' 2" x 8' 4" ( 4.32m x 2.54m ) With fitted carpet flooring, built-in wardrobes, radiator and double glazed window to front aspect.