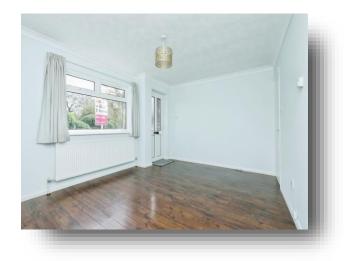

#### Lounge

15' x 11' 1" (4.57m x 3.38m) With wood effect flooring, radiator, double glazed window to front aspect and door opening to;

#### **Inner Hallway**

With wood effect flooring, built-in storage cupboard, loft access, doors opening to remaining rooms and double glazed external door opening to the rear garden.