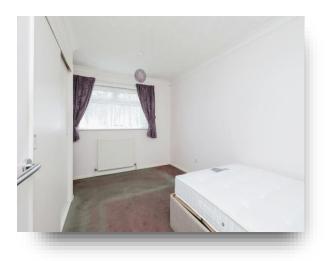

#### Bedroom

14' 2" x 8' 4" ( 4.32m x 2.54m ) With fitted carpet flooring, built-in wardrobes, radiator and double glazed window to front aspect.