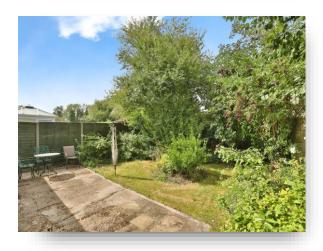

#### Outside

The property offers a secluded position within this maturing cul-de-sac with a variety of mature shrubbery providing natural greenery and privacy. The home further benefits from peaceful views over Toftwood Nature Reserve and a paved patio pathway leads to the front entrance.

Stepping out to the privately enclosed rear, the garden is laid predominately to lawn with a paved patio seating area, perfect for outside entertaining. Mature shrubberies surround the home which add to the security of the property.