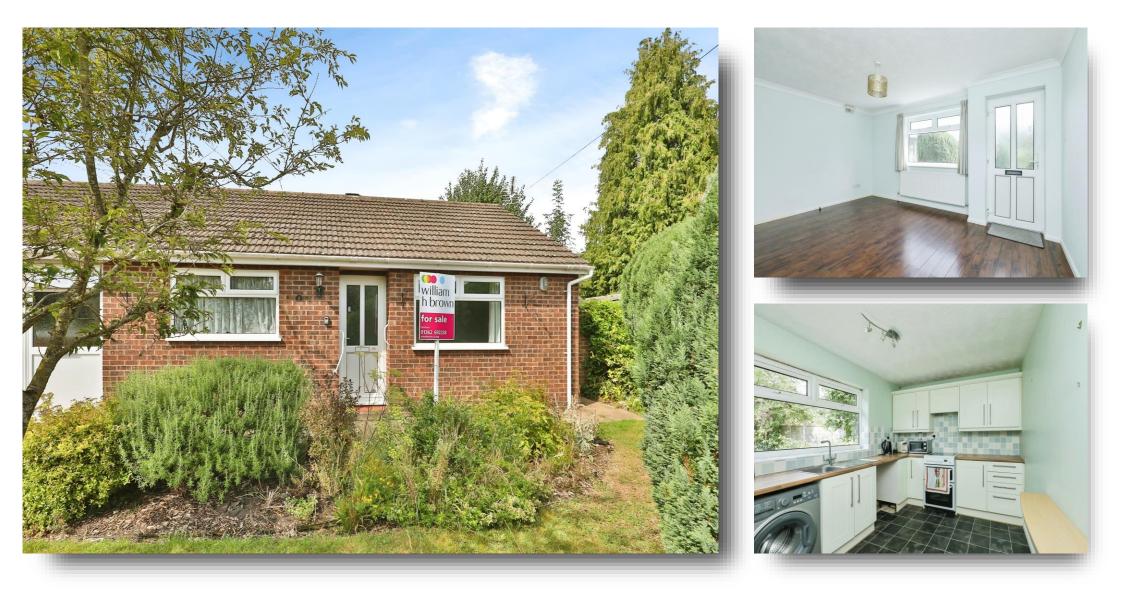

#### Philip Place, Dereham

Make This Home Your Own! A 1 double bedroom semi-detached bungalow, offered for sale with no onward chain and located within a quiet cul-desac with a peaceful outlook over the nature reserve. With scope to further enhance and modernise, the property boasts gardens & en bloc garage!

#### Description

William H Brown are pleased to present to the market this 1 double bedroom semi-detached bungalow, which enjoys a secluded position within a quiet cul-de-sac in Toftwood. The property sits adjacent to Toftwood's Nature Reserve and benefits from local amenities and bus routes.

#### Outside

The property offers a secluded position within this maturing cul-de-sac with a variety of mature shrubbery providing natural greenery and privacy. The home further benefits from peaceful views over Toftwood Nature Reserve and a paved patio pathway leads to the front entrance.

Stepping out to the privately enclosed rear, the garden is laid predominately to lawn with a paved patio seating area, perfect for outside entertaining. Mature shrubberies surround the home which add to the security of the property.

#### Kitchen

#### 12' 7" x 8' 8" ( 3.84m x 2.64m )

A range of wall and base units with complementary rolled edge work surfaces over, inset stainless steel sink and drainer with mixer tap, tiled splashbacks, space for electric cooker, space for free standing fridge freezer, space and plumbing available for washing machine and tumble dryer, tiled flooring, radiator and double glazed window to rear aspect.