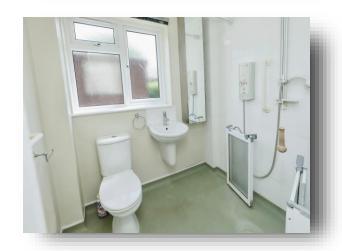

#### **Wet Room**

Three piece suite comprising low level w.c, hand wash basin, tiled splashbacks, shower, vinyl flooring, heated towel rail and double glazed obscure glass window to side aspect.