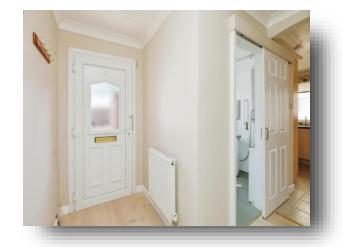

#### **Entrance Hall**

With wood effect flooring, loft access, radiator, doors opening to both bedrooms, wet room and further access to;

#### **Wet Room**

Three piece suite comprising low level w.c, hand wash basin, tiled splashbacks, shower, vinyl flooring, heated towel rail and double glazed obscure glass window to side aspect.