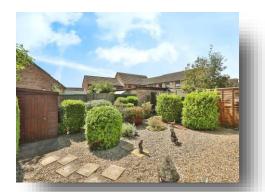

#### **Outside**

The front of the property is approached by a brickweave driveway which provides off-road parking and access to the garage. The remainder of the front garden is laid to well-tended lawn with decorative shrubs and gated access to the main entrance.

To the rear, there is a low maintenance garden which is privately enclosed by timber fencing, providing a sense of privacy and defining the property's boundary. Laid predominately to shingle with charming patio walkways and a variety of shrub beds, which adds a touch of greenery. Convenient storage is provided by two timber storage sheds.