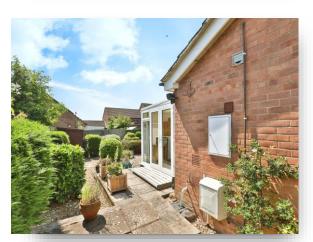

### Description

We are delighted to welcome to the market a 2 bedroom semi-detached bungalow, pleasantly situated within a lovely cul-de-sac amongst a very popular residential development with easy access to local facilities and Dereham town centre.

Internally, the accommodation comprises; entrance hall, fitted kitchen, generous lounge, conservatory overlooking the enclosed, low maintenance rear garden, two bedrooms and a wet room. To the front of the property, there is a driveway providing offroad parking and access to the garage, together with a well-tended front lawn. Coupled with the accommodation, the property further benefits from gas fired central heating and double glazed windows.

#### **Outside**

The front of the property is approached by a brickweave driveway which provides off-road parking and access to the garage. The remainder of the front garden is laid to well-tended lawn with decorative shrubs and gated access to the main entrance.

To the rear, there is a low maintenance garden which is privately enclosed by timber fencing, providing a sense of privacy and defining the property's boundary. Laid predominately to shingle with charming patio walkways and a variety of shrub beds, which adds a touch of greenery. Convenient storage is provided by two timber storage sheds.