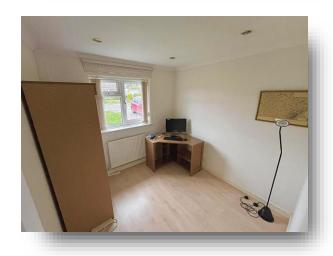

#### **Bedroom One**

11' 5" x 10' 8" ( 3.48m x 3.25m )

With wood effect flooring, fitted wardrobes and storage, inset ceiling spotlights, radiator and double glazed window to front aspect.

#### **Bedroom Two**

8' 4" x 8' 2" ( 2.54m x 2.49m )

With wood effect flooring, inset ceiling spotlights, radiator and double glazed window to front aspect.