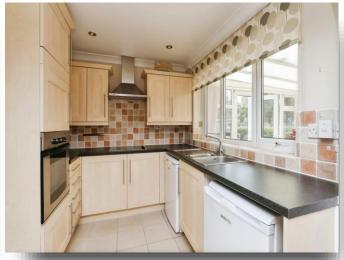

#### Kitchen

8' 1" x 7' 9" ( 2.46m x 2.36m )

A range of wall and base units with complementary rolled edge work surfaces over, inset 1.5 bowl stainless steel sink with mixer tap, tiled splashbacks, built-in eye-level electric oven, inset electric hob with extractor hood over, space for fridge and freezer, tiled flooring, inset ceiling spotlights, double glazed window to rear aspect and opening to;