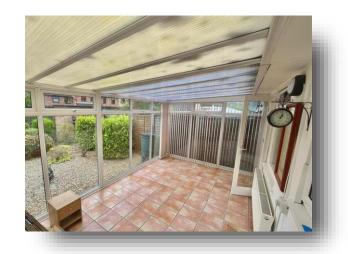

### Conservatory

16' 6" x 9' 7" ( 5.03m x 2.92m )

UPVC build with tiled flooring, space for washing machine, double glazed windows surrounding and double glazed French style doors opening to the rear garden.