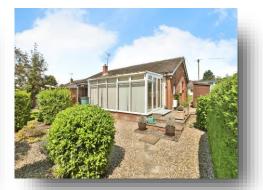

### Description

We are delighted to welcome to the market a 2 bedroom semi-detached bungalow, pleasantly situated within a lovely cul-de-sac amongst a very popular residential development with easy access to local facilities and Dereham town centre.

### Conservatory

16' 6" x 9' 7" ( 5.03m x 2.92m )

UPVC build with tiled flooring, space for washing machine, double glazed windows surrounding and double glazed French style doors opening to the rear garden.

#### **Outside**

The front of the property is approached by a brickweave driveway which provides off-road parking and access to the garage. The remainder of the front garden is laid to well-tended lawn with decorative shrubs and gated access to the main entrance.

To the rear, there is a low maintenance garden which is privately enclosed by timber fencing, providing a sense of privacy and defining the property's boundary. Laid predominately to shingle with charming patio walkways and a variety of shrub beds, which adds a touch of greenery. Convenient storage is provided by two timber storage sheds.