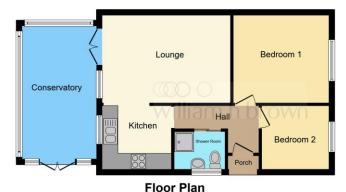

Internally, the accommodation comprises; entrance hall, fitted kitchen, generous lounge, conservatory overlooking the enclosed, low maintenance rear garden, two bedrooms and a wet room. To the front of the property, there is a driveway providing offroad parking and access to the garage, together with a well-tended front lawn. Coupled with the accommodation, the property further benefits from gas fired central heating and double glazed windows.

#### **Entrance Hall**

With wood effect flooring, loft access, radiator, doors opening to both bedrooms, wet room and further access to;

#### Kitchen

8' 1" x 7' 9" ( 2.46m x 2.36m )

A range of wall and base units with complementary rolled edge work surfaces over, inset 1.5 bowl stainless steel sink with mixer tap, tiled splashbacks, built-in eye-level electric oven, inset electric hob with extractor hood over, space for fridge and freezer, tiled flooring, inset ceiling spotlights, double glazed window to rear aspect and opening to;

## Lounge/Diner

16' x 11' (4.88m x 3.35m)

With wood effect flooring, inset ceiling spotlights, two radiators and double glazed patio doors opening to;

### Conservatory

16' 6" x 9' 7" ( 5.03m x 2.92m )

UPVC build with tiled flooring, space for washing machine, double glazed windows surrounding and double glazed French style doors opening to the rear garden.

#### **Bedroom One**

11' 5" x 10' 8" ( 3.48m x 3.25m )

With wood effect flooring, fitted wardrobes and storage, inset ceiling spotlights, radiator and double glazed window to front aspect.

#### **Bedroom Two**

8' 4" x 8' 2" ( 2.54m x 2.49m )

With wood effect flooring, inset ceiling spotlights, radiator and double glazed window to front aspect.

#### **Wet Room**

Three piece suite comprising low level w.c, hand wash basin, tiled splashbacks, shower, vinyl flooring, heated towel rail and double glazed obscure glass window to side aspect.

Tenure: Freehold EPC Rating: D

offers in excess of

£230,000

Garage

This floor plan is for illustrative purposes only. It is not drawn to scale. Any measurements, floor areas (including any total floor area), openings and orientation are approximate. No details are guaranteed, they cannot be relied upon for any purpose and they do not form part of any agreement. No liability is taken for any error, omission or misstatement. A party must rely upon its own inspection(s). Powered by www.focalagent.com