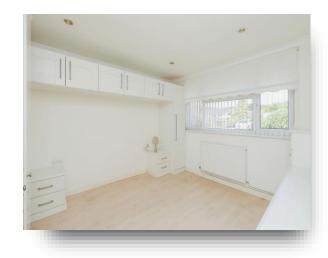

#### **Bedroom One**

11' 5" x 10' 8" ( 3.48m x 3.25m )

With wood effect flooring, fitted wardrobes and storage, inset ceiling spotlights, radiator and double glazed window to front aspect.

#### **Bedroom Two**

8' 4" x 8' 2" ( 2.54m x 2.49m )

With wood effect flooring, inset ceiling spotlights, radiator and double glazed window to front aspect.