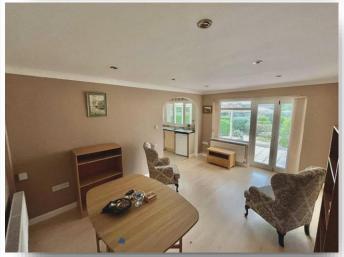

## Lounge/Diner

16' x 11' (4.88m x 3.35m)

With wood effect flooring, inset ceiling spotlights, two radiators and double glazed patio doors opening to;

### Conservatory

16' 6" x 9' 7" ( 5.03m x 2.92m )

UPVC build with tiled flooring, space for washing machine, double glazed windows surrounding and double glazed French style doors opening to the rear garden.