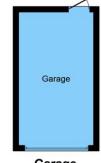

## Garage

With power, lighting, double glazed window to rear aspect, personal door access and up and over door to front.

Tenure: Freehold EPC Rating: D

offers in excess of

£230,000

Garage

This floor plan is for illustrative purposes only. It is not drawn to scale. Any measurements, floor areas (including any total floor area), openings and orientation are approximate. No details are guaranteed, they cannot be relied upon for any purpose and they do not form part of any agreement. No liability is taken for any error, omission or misstatement. A party must rely upon its own inspection(s). Powered by www.focalagent.com