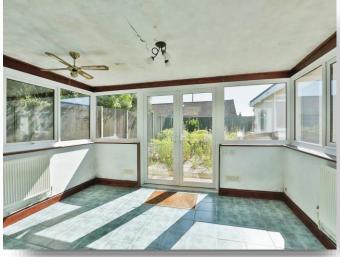

# Conservatory

14' 6" x 10' 8" ( 4.42m x 3.25m )

Brick and UPVC build with tiled flooring, ceiling fan, radiators, double glazed windows surrounding and double glazed French style doors opening to the rear garden.