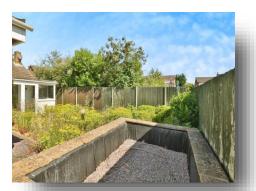

## Outside

The property is approached by a gated shingle driveway, which offers generous off road parking for up to three cars and access to the garage/workshop. Timber fencing and low level brick wall further encloses the home, providing security and gate access leads to the rear garden.

The enclosed rear garden is laid predominately to shingle and patio, for ease of maintenance, together with a raised pond (which has been emptied), mature shrub beds and personal door access to the garage/workshop.