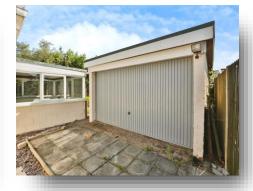

## Garage/Workshop

24' 5" x 14' 8" ( 7.44m x 4.47m )

Versatile space with power, lighting, dual aspect timber framed windows, personal door access to side aspect and up and over door to front aspect.