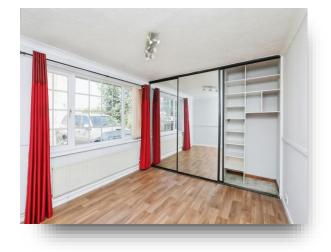

## **Bedroom One**

10' 5" x 12' 3" + wardrobes ( 3.17m x 3.73m + wardrobes ) With laminate flooring, built-in wardrobes, radiator and double glazed window to front aspect.

#### **Bedroom Two**

10' 4" x 7' 6" ( 3.15m x 2.29m )

With fitted carpet flooring, built-in wardrobes, radiator and double glazed window to front aspect.