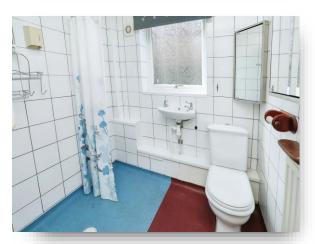

#### **Wet Room**

Three piece suite comprising low level w.c, hand wash basin, electric shower, vinyl flooring, radiator and double glazed obscure glass window to side aspect.