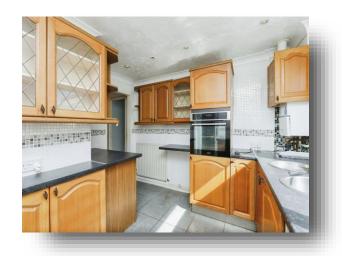

#### Kitchen

10' 6" x 11' (3.20m x 3.35m)

A range of wall and base units with complementary rolled edge work surfaces over, inset stainless steel sink and drainer with mixer tap, tiled splashbacks, built-in eye-level electric oven, inset electric hob with extractor hood, space for fridge freezer, space and plumbing available for washing machine, wall-mounted boiler, tiled flooring, inset ceiling spotlights, radiator, double glazed window to rear aspect and double glazed external door opening to the side aspect.