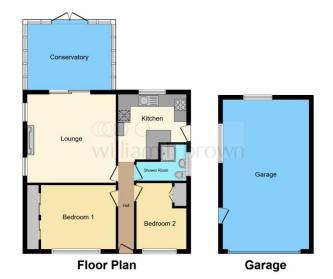

Tenure: Freehold EPC Rating: D

This floor plan is for illustrative purposes only. It is not drawn to scale. Any measurements, floor areas (including any total floor area), openings and orientation are approximate. No details are guaranteed, they cannot be relied upon for any purpose and they do not form part of any agreement. No liability is taken for any error, omission or misstatement. A party must rely upon its own inspections(s). Powered by www.focalagent.