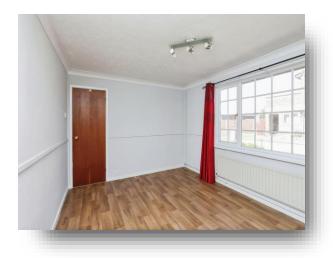

## **Bedroom One**

10' 5" x 12' 3" + wardrobes ( 3.17m x 3.73m + wardrobes ) With laminate flooring, built-in wardrobes, radiator and double glazed window to front aspect.

#### **Bedroom Two**

10' 4" x 7' 6" ( 3.15m x 2.29m )

With fitted carpet flooring, built-in wardrobes, radiator and double glazed window to front aspect.