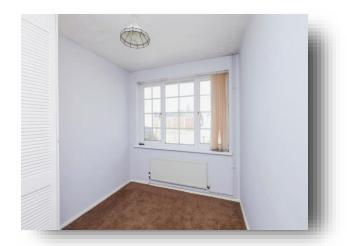

## **Bedroom One**

10' 5" x 12' 3" + wardrobes ( 3.17m x 3.73m + wardrobes ) With laminate flooring, built-in wardrobes, radiator and double glazed window to front aspect.

#### **Bedroom Two**

10' 4" x 7' 6" ( 3.15m x 2.29m )

With fitted carpet flooring, built-in wardrobes, radiator and double glazed window to front aspect.