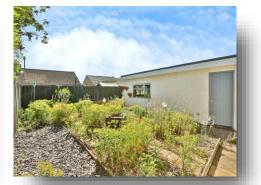

## Outside

The property is approached by a gated shingle driveway, which offers generous off road parking for up to three cars and access to the garage/workshop. Timber fencing and low level brick wall further encloses the home, providing security and gate access leads to the rear garden.

The enclosed rear garden is laid predominately to shingle and patio, for ease of maintenance, together with a raised pond (which has been emptied), mature shrub beds and personal door access to the garage/workshop.