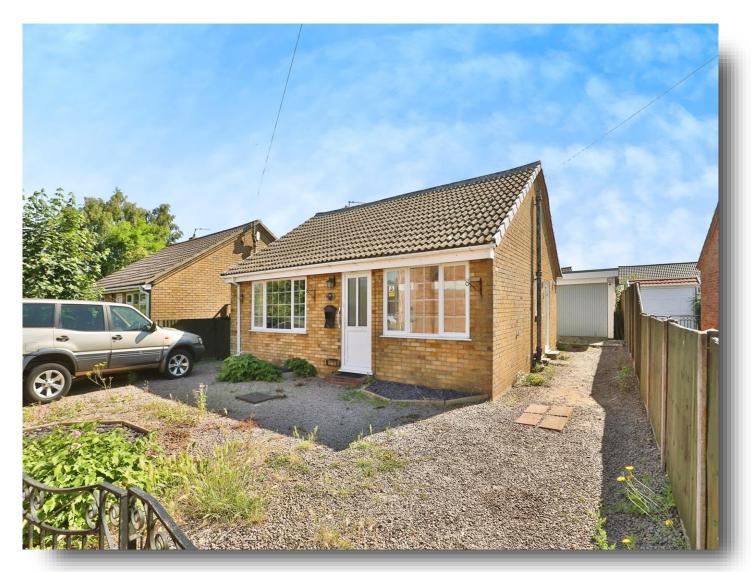

# **Laburnum Crescent, Dereham**

\*\*SPACIOUS GARAGE/WORKSHOP\*\* A 2 bedroom detached bungalow, offered for sale with NO ONWARD CHAIN, and occupying a pleasant setting within a well-regarded development in Toftwood. The property offers scope for further enhancement & improvement, with conservatory, driveway parking & more!!

## **Description**

We are pleased to present to the market this sizeable 2 bedroom detached bungalow, located within a popular development in Toftwood, close by to local amenities and facilities.

The property offers scope for further modernisation & improvement, comprising; entrance hall, fitted kitchen, lounge with gas fireplace, conservatory, 2 bedroom both with built-in wardrobes and wet room. Coupled with the accommodation, the property further benefits from gas fired central heating and double glazed windows.

Outside, there is a gated shingle driveway which offers generous off road parking for up to three cars, alongside a 24' garage/workshop with great potential. Furthermore, there is an enclosed rear garden laid predominantly to shingle and patio.

## Outside

The property is approached by a gated shingle driveway, which offers generous off road parking for up to three cars and access to the garage/workshop. Timber fencing and low level brick wall further encloses the home, providing security and gate access leads to the rear garden.