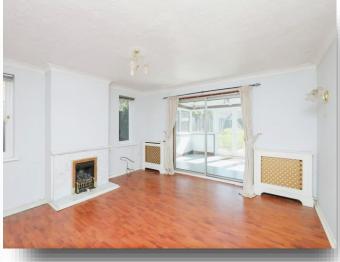

## Lounge

14' 4" x 14' 4" ( 4.37m x 4.37m )

With laminate flooring, gas fireplace with decorative surround, TV point, radiators, double glazed windows to side aspect and double glazed sliding doors opening to;