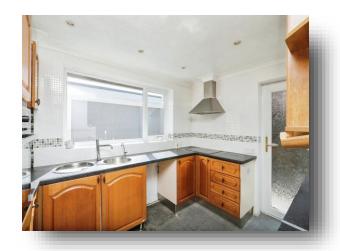

#### Kitchen

10' 6" x 11' (3.20m x 3.35m)

A range of wall and base units with complementary rolled edge work surfaces over, inset stainless steel sink and drainer with mixer tap, tiled splashbacks, built-in eye-level electric oven, inset electric hob with extractor hood, space for fridge freezer, space and plumbing available for washing machine, wall-mounted boiler, tiled flooring, inset ceiling spotlights, radiator, double glazed window to rear aspect and double glazed external door opening to the side aspect.