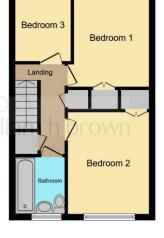

## **First Floor Landing**

With fitted carpet flooring, airing cupboard, built-in storage cupboard and doors opening to all bedrooms and bathroom.

#### **Bedroom One**

12' 1" x 9' 8" ( 3.68m x 2.95m )

With fitted carpet flooring, built-in wardrobes, radiator and double glazed window to front aspect.

#### **Bedroom Two**

11' 6" x 9' 6" ( 3.51m x 2.90m )

With fitted carpet flooring, built-in wardrobes, radiator and double glazed window to rear aspect.

### **Bedroom Three**

8' 8" x 6' 6" ( 2.64m x 1.98m )

With fitted carpet flooring, radiator and double glazed window to rear aspect.

## **Family Bathroom**

Three piece suite comprising low level w.c, hand wash vanity unit, panelled bath with shower over, tiled walls, tiled flooring, radiator and double glazed obscure glass window to front aspect.