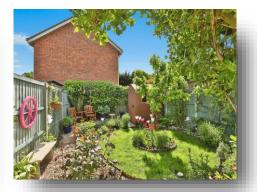

### **Outside**

The front of the property is well-maintained, featuring slate beds, decorative flower beds and paved pathway leading to the main entrance.

Stepping out to the enclosed rear there is a raised, attractive garden offering the perfect space for outside entertaining and relaxing in the spring and summer evenings with friends and family. Laid to patio, shingle and well-tended lawn, the garden is well-stocked with numerous plant beds and enjoys a wood effect storage shed. Gate access leads out to the garage.