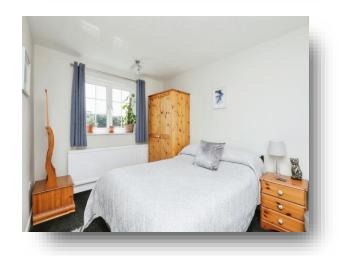

#### **Bedroom Two**

11' 6" x 9' 6" ( 3.51m x 2.90m )

With fitted carpet flooring, built-in wardrobes, radiator and double glazed window to rear aspect.