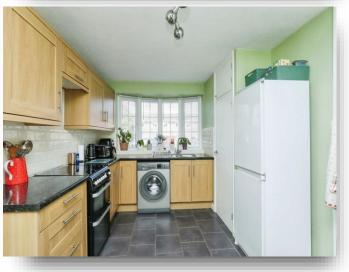

#### Kitchen

15' 1" x 9' 7" ( 4.60m x 2.92m )

A range of wall and base units with complementary rolled edge work surfaces over, inset 1 1/2 stainless steel sink with mixer tap, tiled splashbacks, space for gas cooker, space for free standing fridge freezer, built-in storage cupboards, tiled flooring, radiator and double glazed bay window to front aspect.