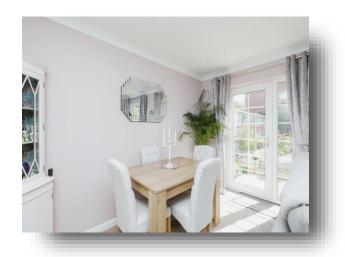

## Lounge/Diner

15' 8" x 11' 2" ( 4.78m x 3.40m )

With fitted carpet flooring, radiator, double glazed window to rear aspect and double glazed patio door opening to the rear garden.