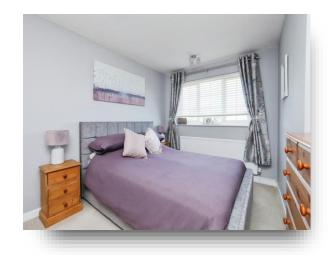

#### **Bedroom One**

12' 1" x 9' 8" ( 3.68m x 2.95m )

With fitted carpet flooring, built-in wardrobes, radiator and double glazed window to front aspect.