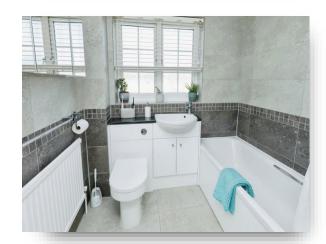

## **Family Bathroom**

Three piece suite comprising low level w.c, hand wash vanity unit, panelled bath with shower over, tiled walls, tiled flooring, radiator and double glazed obscure glass window to front aspect.