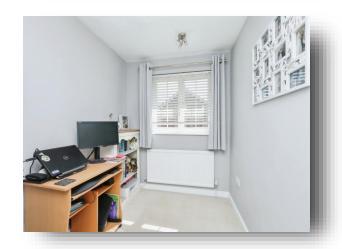

### **Bedroom Three**

8' 8" x 6' 6" ( 2.64m x 1.98m )

With fitted carpet flooring, radiator and double glazed window to rear aspect.