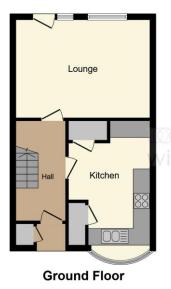

In brief, the internal ground floor accommodation comprises; entrance hall, bay-fronted fitted kitchen and welcoming lounge/diner overlooking the attractive rear garden. This is complemented on the first floor by three great sized bedrooms and the bathroom. Coupled with the accommodation, the property further benefits from gas fired central heating and double glazed windows throughout. Outside, there is a well-stocked garden which creates the perfect outdoor haven for enjoying the fresh air, together with an en bloc garage situated behind the property.

#### **Entrance Hall**

With fitted carpet flooring, stairs rising to first floor landing, radiator, door opening to lounge and further door opening to;

#### Kitchen

15' 1" x 9' 7" ( 4.60m x 2.92m )

A range of wall and base units with complementary rolled edge work surfaces over, inset 1 1/2 stainless steel sink with mixer tap, tiled splashbacks, space for gas cooker, space for free standing fridge freezer, built-in storage cupboards, tiled flooring, radiator and double glazed bay window to front aspect.

## Lounge/Diner

15' 8" x 11' 2" ( 4.78m x 3.40m )

With fitted carpet flooring, radiator, double glazed window to rear aspect and double glazed patio door opening to the rear garden.