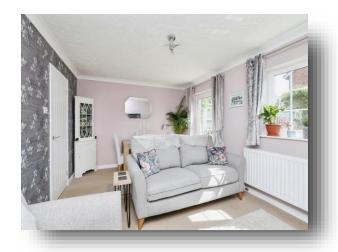

## Lounge/Diner

15' 8" x 11' 2" ( 4.78m x 3.40m )

With fitted carpet flooring, radiator, double glazed window to rear aspect and double glazed patio door opening to the rear garden.