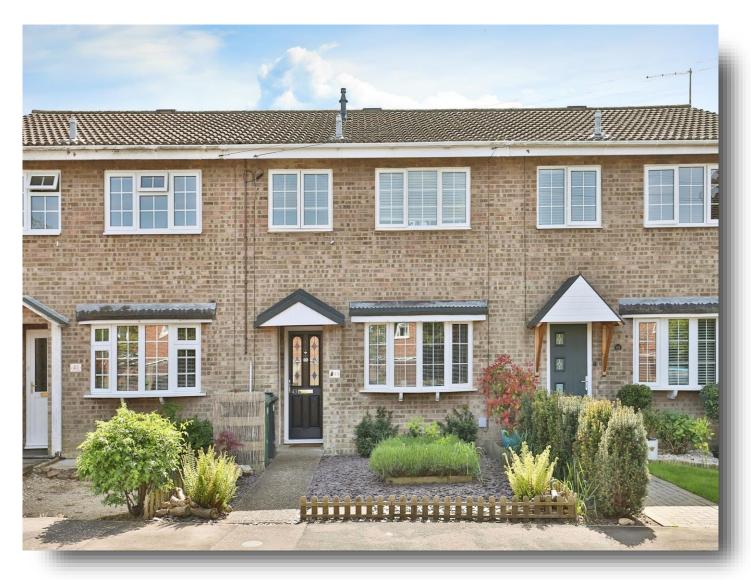

# Hillcrest Avenue, Dereham

\*\*ATTRACTIVE REAR GARDEN\*\* A modern 3 bedroom mid-terraced house, presented in excellent decorative order throughout and located within a well-established development in Toftwood. This property is ideal for first time buyers and boasts a fitted kitchen, lounge/diner, gardens & en bloc garage!

### Description

We are delighted to present to the market this immaculate 3 bedroom mid-terraced house, located within a popular development in Toftwood, offering easy access to local amenities, the recreation ground and bus routes.

### **Outside**

The front of the property is well-maintained, featuring slate beds, decorative flower beds and paved pathway leading to the main entrance.

Stepping out to the enclosed rear there is a raised, attractive garden offering the perfect space for outside entertaining and relaxing in the spring and summer evenings with friends and family. Laid to patio, shingle and well-tended lawn, the garden is well-stocked with numerous plant beds and enjoys a wood effect storage shed. Gate access leads out to the garage.