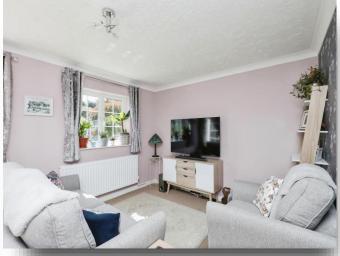

## Lounge/Diner

15' 8" x 11' 2" ( 4.78m x 3.40m )

With fitted carpet flooring, radiator, double glazed window to rear aspect and double glazed patio door opening to the rear garden.